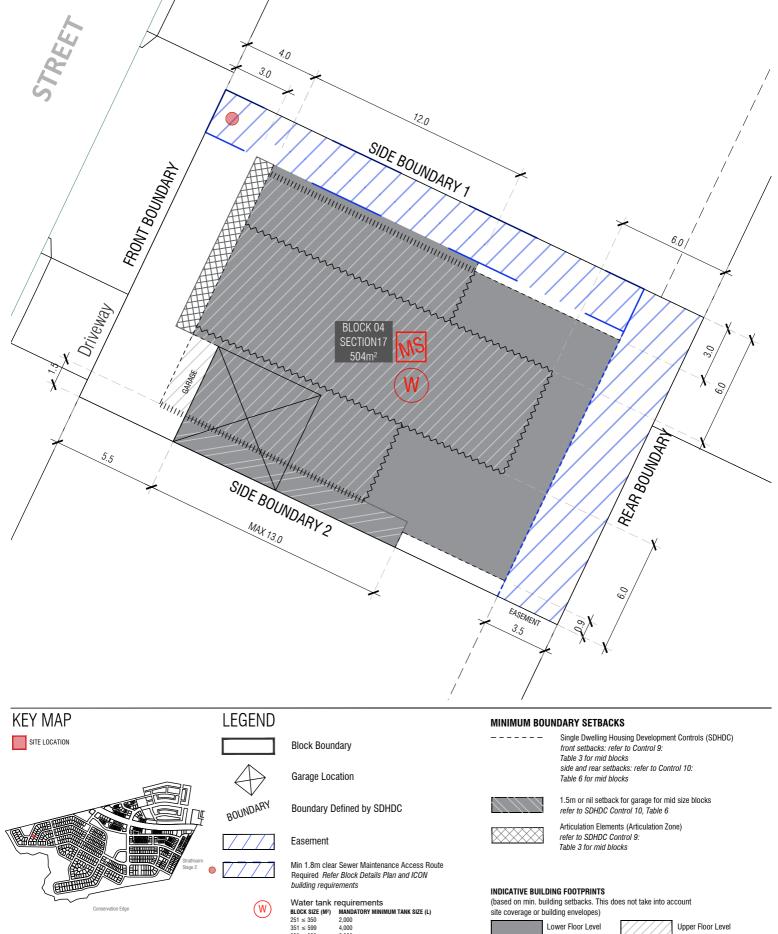

Blocks 500sqm < 550sqm subject to mid size block provisions by *Belconnen District Declaration* REVDRAWNCHECKEDAPPROVEDCDZDZCS 12/12/23

 $600 \le 800$ > 801

10,000

DO NOT SCALE OFF DRAWINGS. DIMENSIONS ARE IN METRES. INFORMATION ON THIS PLAN IS TO BE USED AS A GUIDE ONLY FOR THE DESIGN PROCESS. APPROVED EDP PLANNING CONTROLS NEED TO BE CHECKED AGAINST DISTRICT DECLARATION/SPECIFICATION. PLANS TO BE READ IN CONJUNCTION WITH BLOCK DISCLOSURE PLANS AND THE GINNINDERRY DESIGN REQUIREMENTS TO CONFIRM ALL CURRENT CONTROLS PERTAINING TO YOUR BLOCK. site coverage or building envelopes)

Upper Floor Level

111111111111111

Upper Floor Level - Side and Rear Boundary - Screened Upper Floor Level - Side and Rear Boundary - Unscreened