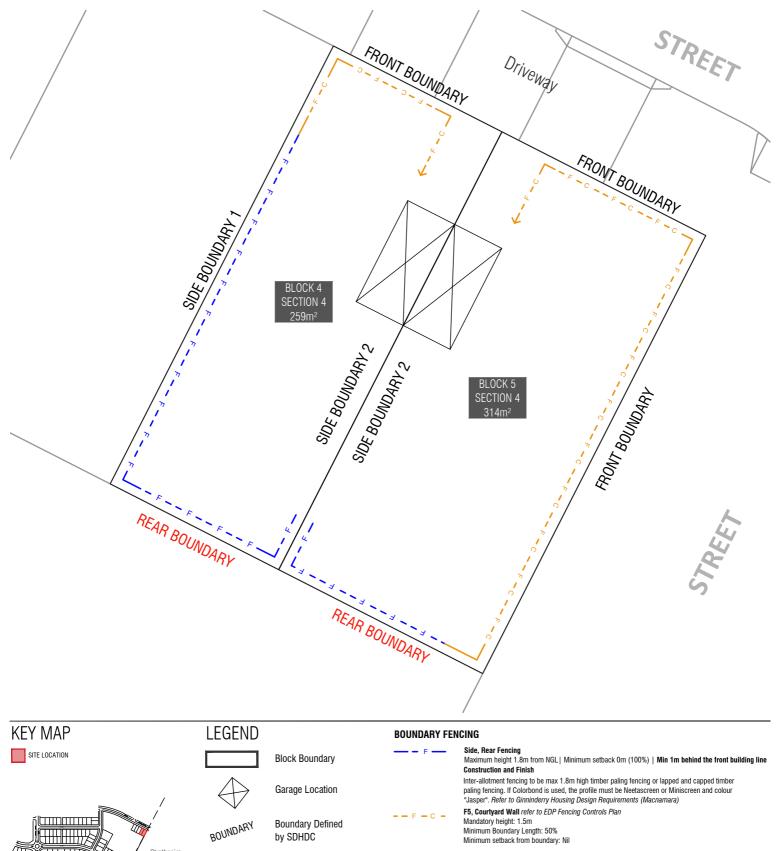

Garage Location

BOUNDARY

Boundary Defined by SDHDC

BOUNDARY

Nominated Boundary for the Purposes of the SDHDC refer to Belconnen District Declaration

Water tank requirements BLOCK SIZE (M²) MANDATORY MINIMUM TANK SIZE (L)  $251 \le 350$  2,000  $351 \le 599$  4,000

BLOCK SIZE (M²) 251 ≤ 350 351 ≤ 599 600 ≤ 800 > 801

Part of Integrated Development Parcel by Belconnen District Declaration

DATE

front setbacks: refer to Control 9: Table 3 for mid blocks

side and rear setbacks: refer to Control 10: Table 6 for mid blocks

Macnamara Stage 1 EDP refer to the Belconnen District Declaration All floor levels - external wall or unscreened element

(Excluding Garages/Carports) Articulation Elements (Articulation Zone) refer to SDHDC Control 9:

Table 3 for mid blocks 1.5m or nil setback for garage for mid size blocks

refer to SDHDC Control 10, Table 6 INDICATIVE BUILDING FOOTPRINTS

(based on min. building setbacks. This does not take into account site coverage or building envelopes)

Upper Floor Level

Upper Floor Level - Side and Rear Boundary - Screened Upper Floor Level - Side and Rear Boundary - Unscreened

## **BLOCK INFORMATION**

REV DRAWN CHECKED APPROVED SG CS DZ

DO NOT SCALE OFF DRAWINGS. DIMENSIONS ARE IN METRES. INFORMATION ON THIS PLAN IS TO BE USED AS A GUIDE ONLY FOR THE DESIGN PROCESS. APPROVED EDP PLANNING CONTROLS NEED TO BE CHECKED AGAINST DISTRICT DECLARATION/SPECIFICATION. PLANS TO BE READ IN CONJUNCTION WITH BLOCK DISCLOSURE PLANS AND THE GINNINDERRY DESIGN REQUIREMENTS TO CONFIRM ALL CURRENT CONTROLS PERTAINING TO YOUR BLOCK.

Nominated Boundary for the Purposes of the SDHDC refer to Belconnen District Declaration

DATE

20/12/23

No fences are permitted forward of the building line. Courtyard walls are permitted in instances where specified in the Belconnen District Declaration and SDHDCs.

Return Boundary Fencing to Building Line or Side Fence

## **BLOCK INFORMATION** RZ3 SECTION BLOCK 4&5 CLASSIFICATION MID-SIZE

SINGLE DWELLING

HOUSING TYPE

REV DRAWN CHECKED APPROVED SG CS DZ

DO NOT SCALE OFF DRAWINGS. DIMENSIONS ARE IN METRES DO NOT SCALE OFF DRAWNINGS. DIMENSIONS ARE IN METRES. INFORMATION ON THIS PLAN IS TO BE USED AS A GUIDE ONLY FOR THE DESIGN PROCESS. APPROVED EDP PLANMING CONTROLS NEED TO BE CHECKED AGAINST DISTRICT DECLARATION/SPECIFICATION. PLANS TO BE READ IN CONJUNCTION WITH BLOCK DISCLOSURE PLANS AND THE GINNINDERTY DESIGN REQUIREMENTS TO CONFIRM ALL CURRENT CONTROLS PERTAINING TO YOUR BLOCK.