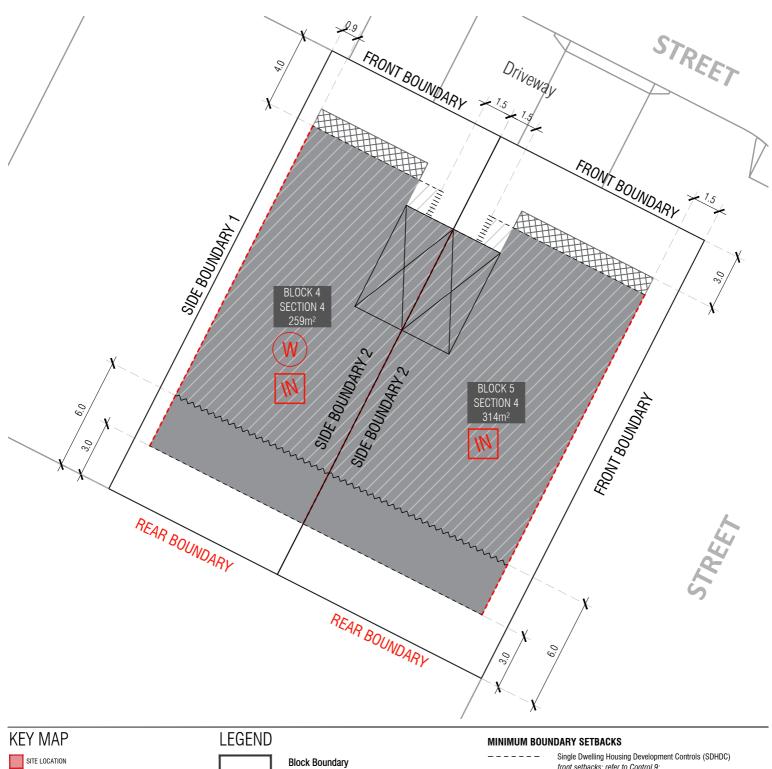

Garage Location

BOUNDARY

Boundary Defined by SDHDC

BOUNDARY

Nominated Boundary for the Purposes of the SDHDC refer to Belconnen District Declaration

Water tank requirements BLOCK SIZE (M²) MANDATORY MINIMUM TANK SIZE (L)  $251 \le 350$  2,000  $351 \le 599$  4,000

BLOCK SIZE (M²) 251 ≤ 350 351 ≤ 599 600 ≤ 800 > 801

Part of Integrated Development Parcel by Belconnen District Declaration

DATE

front setbacks: refer to Control 9: Table 3 for mid blocks

side and rear setbacks: refer to Control 10: Table 6 for mid blocks

Macnamara Stage 1 EDP refer to the Belconnen District Declaration All floor levels - external wall or unscreened element

(Excluding Garages/Carports) Articulation Elements (Articulation Zone) refer to SDHDC Control 9:

Table 3 for mid blocks 1.5m or nil setback for garage for mid size blocks

refer to SDHDC Control 10, Table 6 INDICATIVE BUILDING FOOTPRINTS

(based on min. building setbacks. This does not take into account site coverage or building envelopes)

Upper Floor Level

Upper Floor Level - Side and Rear Boundary - Screened Upper Floor Level - Side and Rear Boundary - Unscreened

Nominated Boundary for the Purposes of the SDHDC refer to Belconnen District Declaration

DATE

20/12/23

No fences are permitted forward of the building line. Courtyard walls are permitted in instances where specified in the Belconnen District Declaration and SDHDCs.

Return Boundary Fencing to Building Line or Side Fence