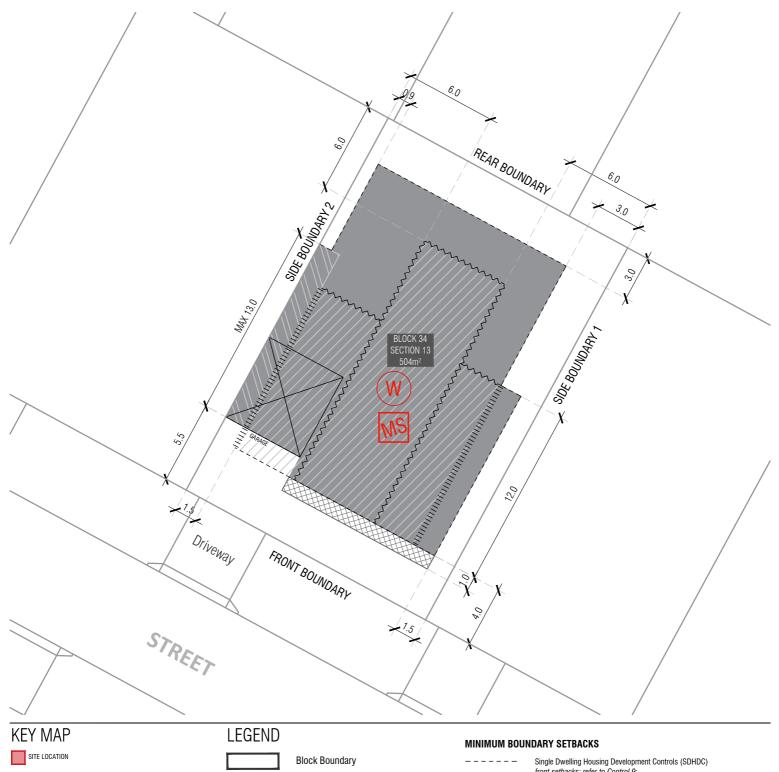

Garage Location

BOUNDARY

Boundary Defined by SDHDC

 $251 \le 350$  $351 \le 599$ 4,000 8,000 10,000

Blocks 500sqm < 550sqm subject to mid size block provisions by Planning Controls Plan

## INDICATIVE BUILDING FOOTPRINTS

(based on min. building setbacks. This does not take into account site coverage or building envelopes)

Lower Floor Level

600 ≤ 800 > 801

Upper Floor Level

front setbacks: refer to Control 9: Table 3 for mid blocks side and rear setbacks: refer to Control 10:

Table 6 for mid blocks

1.5m or nil setback for garage for mid size blocks refer to SDHDC Control 10, Table 6

Articulation Elements (Articulation Zone) refer to SDHDC Control 9: Table 3 for mid blocks

Upper Floor Level - Side and Rear Boundary - Screened

1111111111111111

Upper Floor Level - Side and Rear Boundary Unscreened

## **BLOCK INFORMATION**

SINGLE DWELLING

REVDRAWNCHECKEDAPPROVEDCSGCSCS

13/12/23

DO NOT SCALE OFF DRAWINGS. DIMENSIONS ARE IN METRES. INFORMATION ON THIS PLAN IS TO BE USED AS A GUIDE ONLY FOR THE DESIGN PROCESS. APPROVED EDP PLANNING CONTROLS NEED TO BE CHECKED AGAINST DISTRICT DECLARATION/SPECIFICATION. PLANS TO BE READ IN CONJUNCTION WITH EACH OF CONJUNCTION WITH AGENT OF CONJUNCTION WITH AGENT STO CONFIRM ALL CURRENT CONTROLS PERTAINING TO YOUR BLOCK.