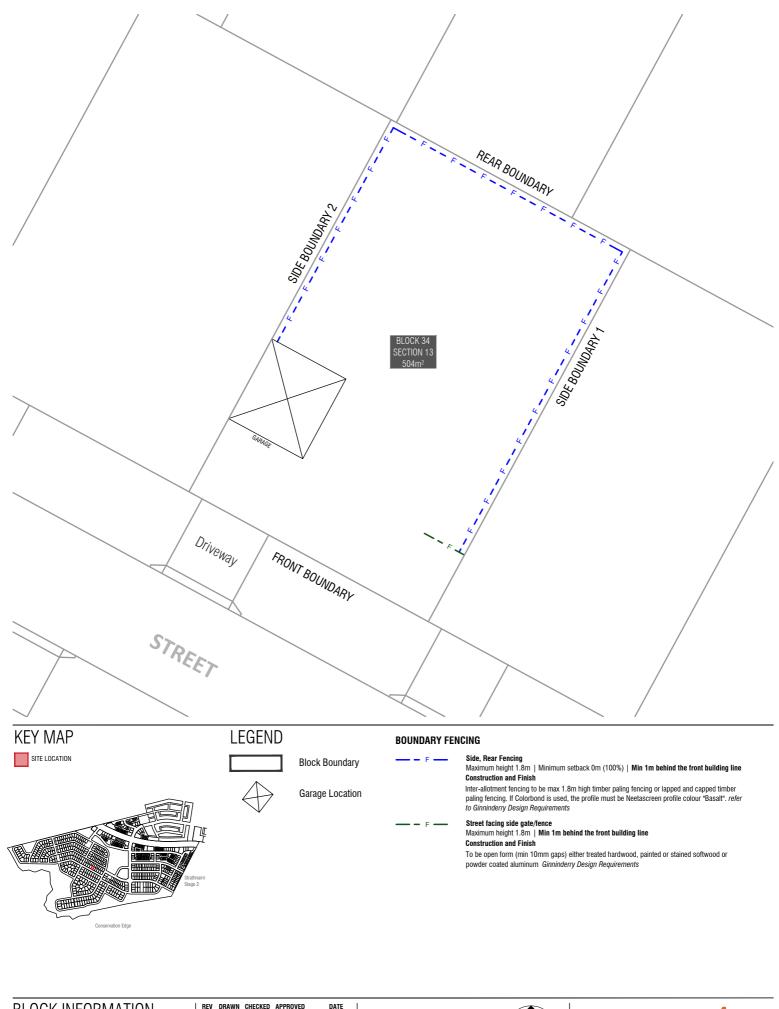

Garage Location

BOUNDARY

Boundary Defined by SDHDC

 $251 \le 350$  $351 \le 599$ 4,000 8,000 10,000

Blocks 500sqm < 550sqm subject to mid size block provisions by Planning Controls Plan

Table 6 for mid blocks

1.5m or nil setback for garage for mid size blocks refer to SDHDC Control 10, Table 6

Articulation Elements (Articulation Zone) refer to SDHDC Control 9: Table 3 for mid blocks

Upper Floor Level - Side and Rear Boundary - Screened