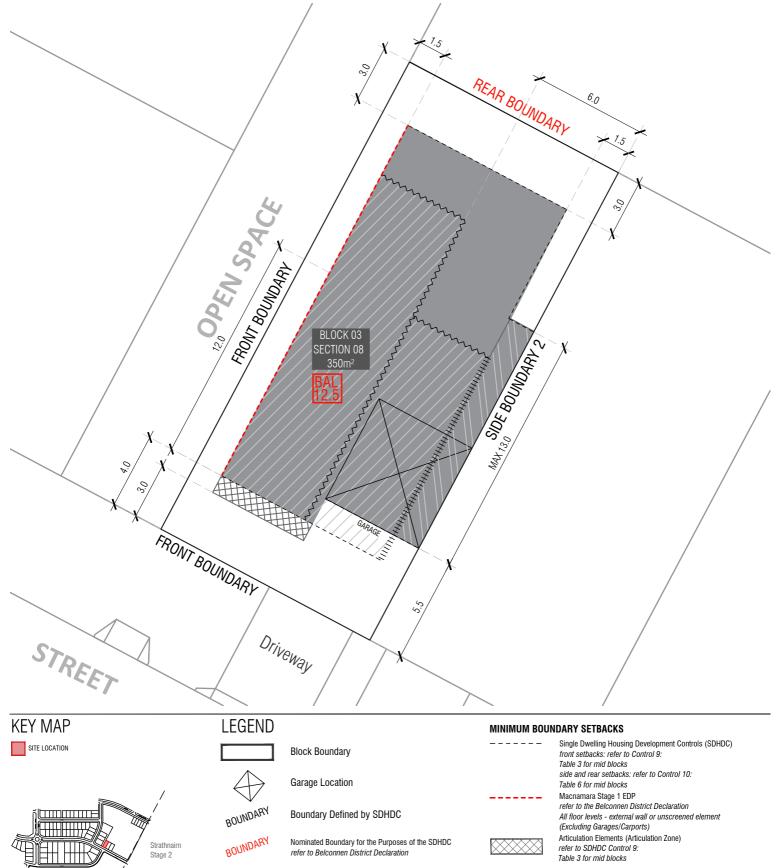

Water tank requirements BLOCK SIZE (M2) MANDATORY MINIMUM TANK SIZE (L)

251 ≤ 350 351 ≤ 599 600 ≤ 800 2 000

BAL 12.5 Building Standard refer to Belconnen District Declaration

1.5m or nil setback for garage for mid size blocks refer to SDHDC Control 10, Table 6

## INDICATIVE BUILDING FOOTPRINTS

(based on min. building setbacks. This does not take into account site coverage or building envelopes)

Lower Floor Level Upper Floor Level

111111111111111

Upper Floor Level - Side and Rear Boundary - Screened Upper Floor Level - Side and Rear Boundary - Unscreened