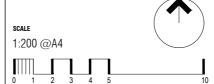

RZ3 BI OCK MID-SIZE/LARGE BLOCK SINGLE DWELLING

BAL 12.5 Building Standard refer to Belconnen District Declaration REVDRAWNCHECKEDAPPROVEDCDZDZCS

DO NOT SCALE OFF DRAWINGS. DIMENSIONS ARE IN METRES. INFORMATION ON THIS PLAN IS TO BE USED AS A GUIDE ONLY FOR THE DESIGN PROCESS. APPROVED EDP PLANNING CONTROLS NEED TO BE CHECKED AGAINST DISTRICT DECLARATION/SPECIFICATION. PLANS TO BE READ IN CONJUNCTION WITH BLOCK DISCLOSURE PLANS AND THE GINNINDERRY DESIGN REQUIREMENTS TO CONFIRM ALL CURRENT CONTROLS PERTAINING TO YOUR BLOCK.