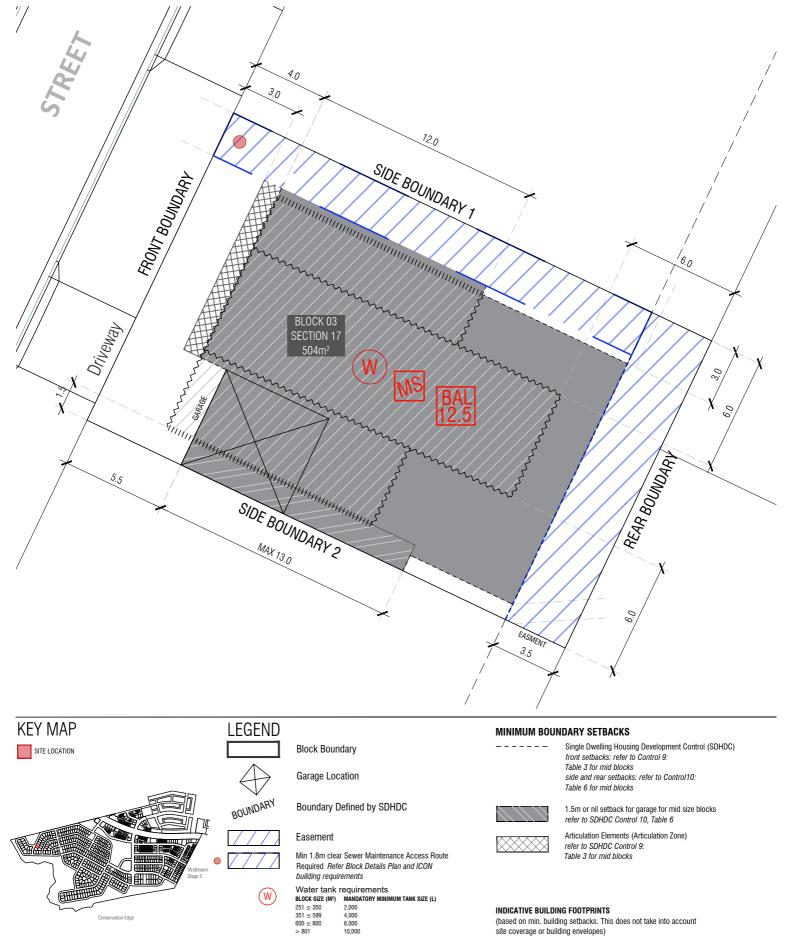

RZ3 BI OCK MID-SIZE/LARGE BLOCK SINGLE DWELLING

BAL 12.5 Building Standard refer to Belconnen District Declaration REVDRAWNCHECKEDAPPROVEDCDZDZCS

DO NOT SCALE OFF DRAWINGS. DIMENSIONS ARE IN METRES. INFORMATION ON THIS PLAN IS TO BE USED AS A GUIDE ONLY FOR THE DESIGN PROCESS. APPROVED EDP PLANNING CONTROLS NEED TO BE CHECKED AGAINST DISTRICT DECLARATION/SPECIFICATION. PLANS TO BE READ IN CONJUNCTION WITH BLOCK DISCLOSURE PLANS AND THE GINNINDERRY DESIGN REQUIREMENTS TO CONFIRM ALL CURRENT CONTROLS PERTAINING TO YOUR BLOCK.

## INDICATIVE BUILDING FOOTPRINTS

(based on min. building setbacks. This does not take into account site coverage or building envelopes)

Lower Floor Level

Upper Floor Level

Upper Floor Level - Side and Rear Boundary - Screened Upper Floor Level - Side and Rear Boundary - Unscreened

Blocks 500sqm < 550sqm subject to mid size block provisions by *Belconnen District Declaration* 

DATE 18/12/23