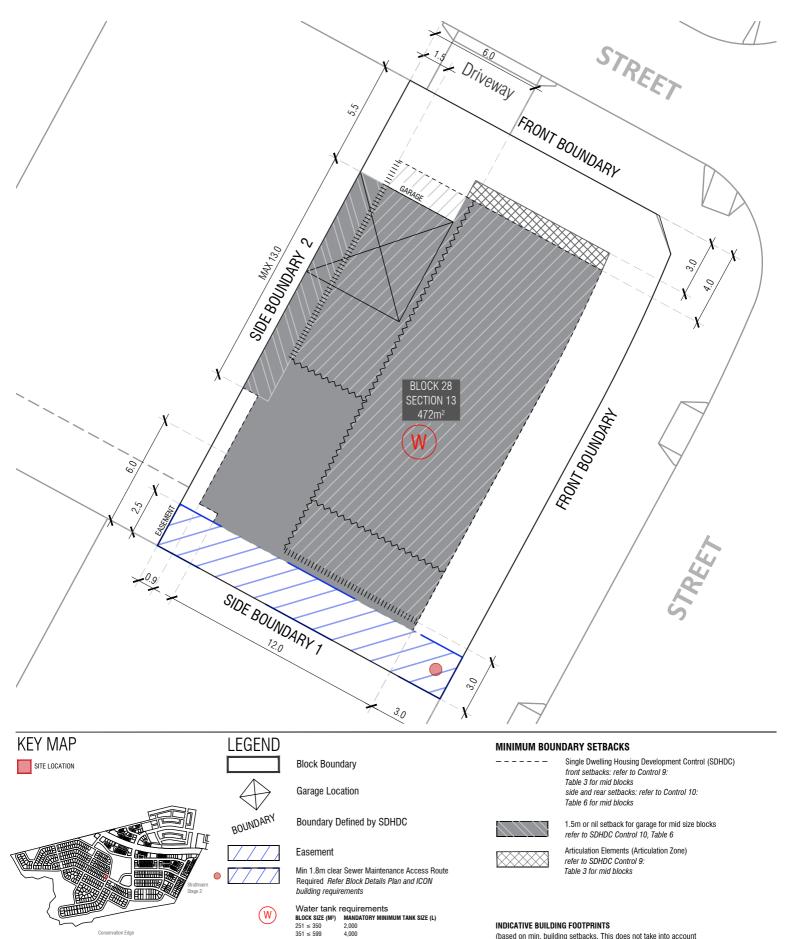

## INDICATIVE BUILDING FOOTPRINTS

(based on min. building setbacks. This does not take into account site coverage or building envelopes)

Lower Floor Level

Upper Floor Level Upper Floor Level - Side and Rear Boundary - Screened

Upper Floor Level - Side and Rear Boundary - Unscreened