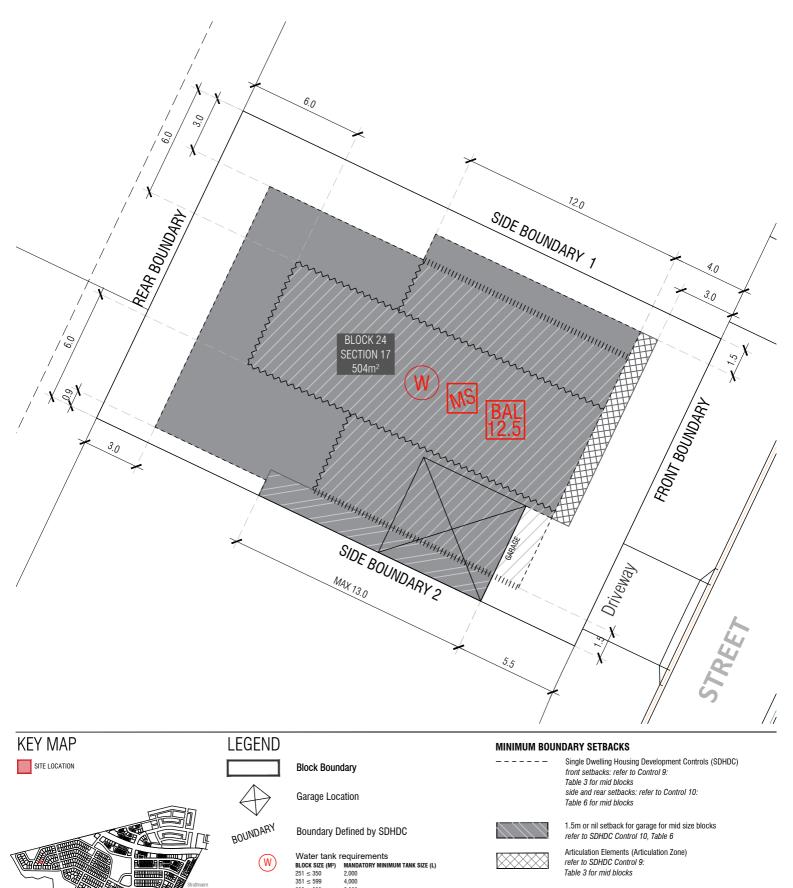

 $600 \le 800$ 8 000 > 801 10.000 Blocks 500sqm < 550sqm subject to mid size MS INDICATIVE BUILDING FOOTPRINTS block provisions by Belconnen District Declaration (based on min. building setbacks. This does not take into account site coverage or building envelopes) BAL BAL 12.5 Building Standard Lower Floor Level Upper Floor Level refer to Belconnen District Declaration ..... Upper Floor Level - Side and Rear Boundary - Screened Upper Floor Level - Side and Rear Boundary - Unscreened ~~ **BLOCK INFORMATION** REV DRAWN CHECKED APPROVED DATE C SG DZ CS 11/12/23 STAGE 1D DO NOT SCALE OFF DRAWINGS. DIMENSIONS ARE IN METRES. INFORMATION ON THIS PLAN IS TO BE USED AS A GUIDE ONLY FOR THE DESIGN PROCESS. APPROVED EDP PLANNING CONTROLS NEED TO BE OHECKED AGAINST DISTRICT DECLARATION/SPECIFICATION, PLANS TO BE READ IN CONJUNCTION WITH BLOCK DISCLOSUBE PLANS AND THE GINNIDERRY DESIGN REQUIREMENTS TO CONFIRM ALL CURRENT CONTROLS PERTAINING TO YOUR BLOCK. Ginninderry RZ3 SCALE ZONE 17 1:200 @A4 SECTION BI OCK 24 **BLOCK PLANNING CONTROLS** CLASSIFICATION MID-SIZE/LARGE BLOCK **BUILDING & SITING CONTROLS PLAN** HOUSING TYPE SINGLE DWELLING 0 10