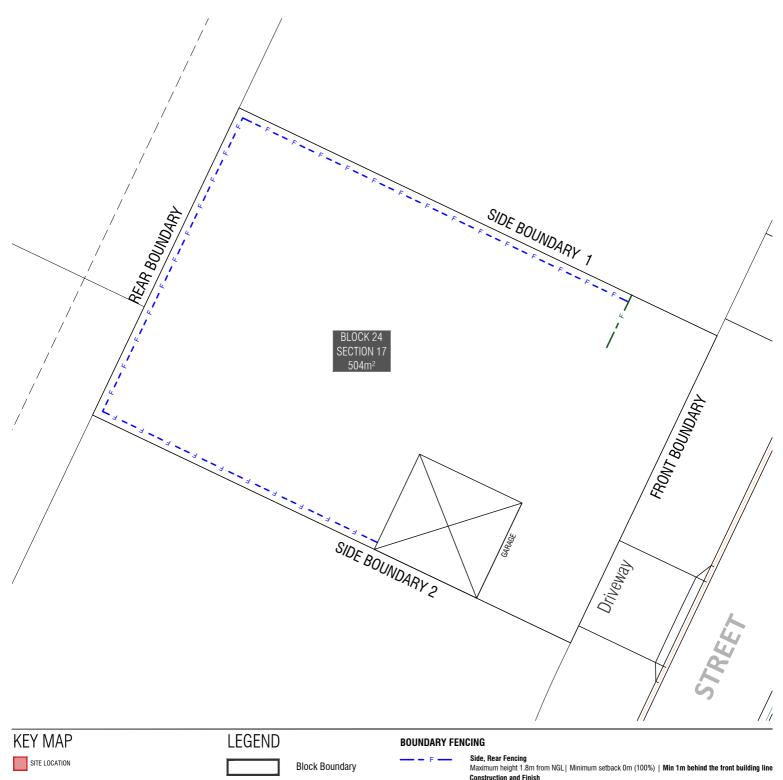

Garage Location

Boundary Defined by SDHDC

BOUNDARY

| F   | Suce, near rencing<br>Maximum height 1.8m from NGL   Minimum setback 0m (100%)   Min 1m behind the front building li<br>Construction and Finish                                                                                                                           |
|-----|---------------------------------------------------------------------------------------------------------------------------------------------------------------------------------------------------------------------------------------------------------------------------|
|     | Inter-allotment fencing to be max 1.8m high timber paling fencing or lapped and capped timber<br>paling fencing. If Colorbond is used, the profile must be Neetascreen or Miniscreen and colour<br>"Jasper". Refer to Ginninderry Housing Design Requirements (Macnamara) |
| F — | Street facing side gate/fence<br>Maximum height 1.8m   Min 1m behind the front building line<br>Construction and Finish                                                                                                                                                   |
|     | To be open form (min 10mm gaps) either treated hardwood, powder coated aluminum. Refer to<br>Ginninderry Housing Design Requirements (Macnamara)                                                                                                                          |
|     |                                                                                                                                                                                                                                                                           |