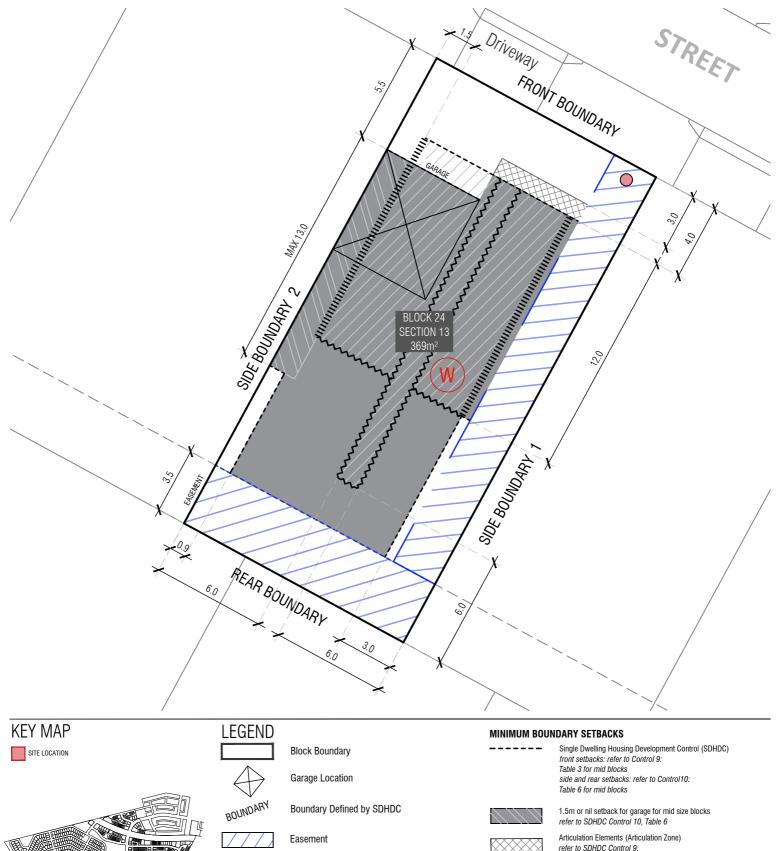

Min 1.8m clear Sewer Maintenance Access Route Required *Refer Block Details Plan and ICON* building requirements

Water tank requirements BLOCK SIZE (M°) MANDATORY MINIMUM TANK SIZE (L)  $251 \le 350$  2,000  $351 \le 599$  4,000

600 ≤ 800 > 801

refer to SDHDC Control 9: Table 3 for mid blocks

## INDICATIVE BUILDING FOOTPRINTS

(based on min. building setbacks. This does not take into account site coverage or building envelopes)

Lower Floor Level

Upper Floor Level

111111111111111

Upper Floor Level - Side and Rear Boundary - Screened Upper Floor Level - Side and Rear Boundary - Unscreened