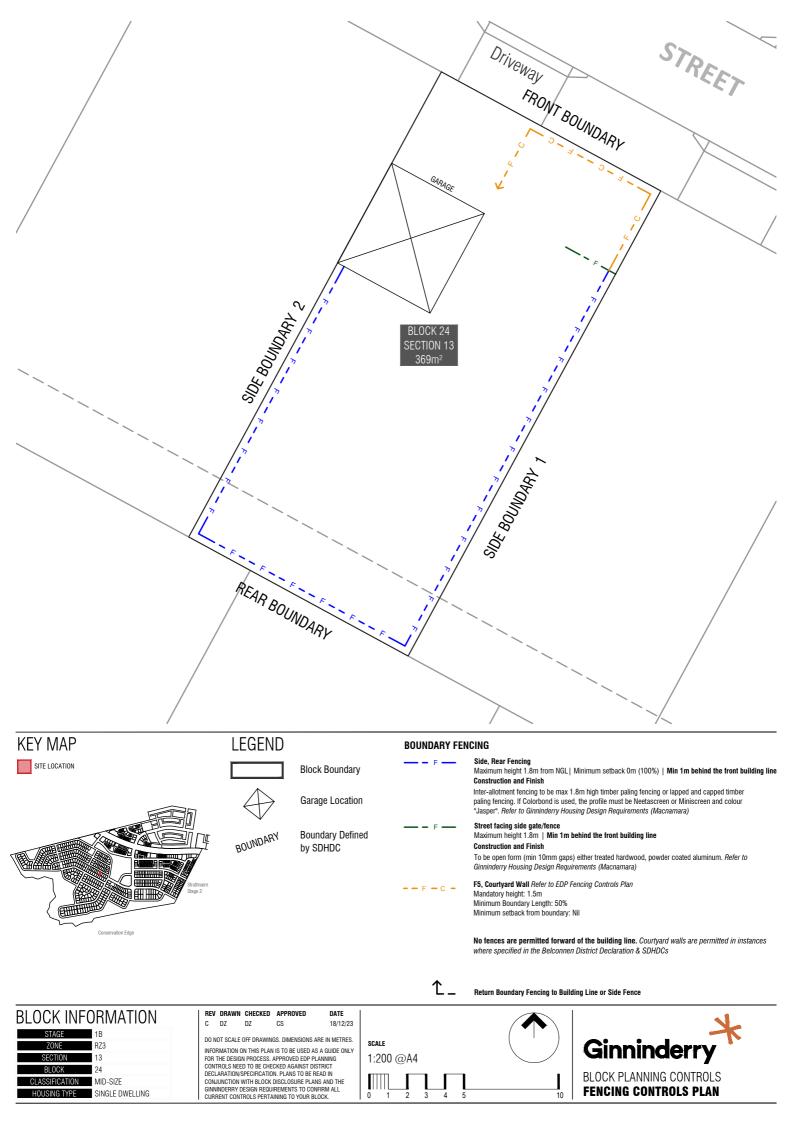

## **BLOCK INFORMATION**

| STAGE          |
|----------------|
| ZONE           |
| SECTION        |
| BLOCK          |
| CLASSIFICATION |
| HOUSING TYPE   |

RZ3

SINGLE DWELLING

## REV DRAWN CHECKED APPROVED C DZ DZ

DO NOT SCALE OFF DRAWINGS. DIMENSIONS ARE IN METRES. INFORMATION ON THIS PLAN IS TO BE USED AS A GUIDE ONLY FOR THE DESIGN PROCESS. APPROVED EDP PLANNING CONTROLS NEED TO BE CHECKED AGAINST DISTRICT DECLARATION/SPECIFICATION. PLANS TO BE READ IN CONJUNCTION WITH BLOCK DISCLOSURE PLANS AND THE GINNINDERRY DESIGN REQUIREMENTS TO CONFIRM ALL CURRENT CONTROLS PERTAINING TO YOUR BLOCK.