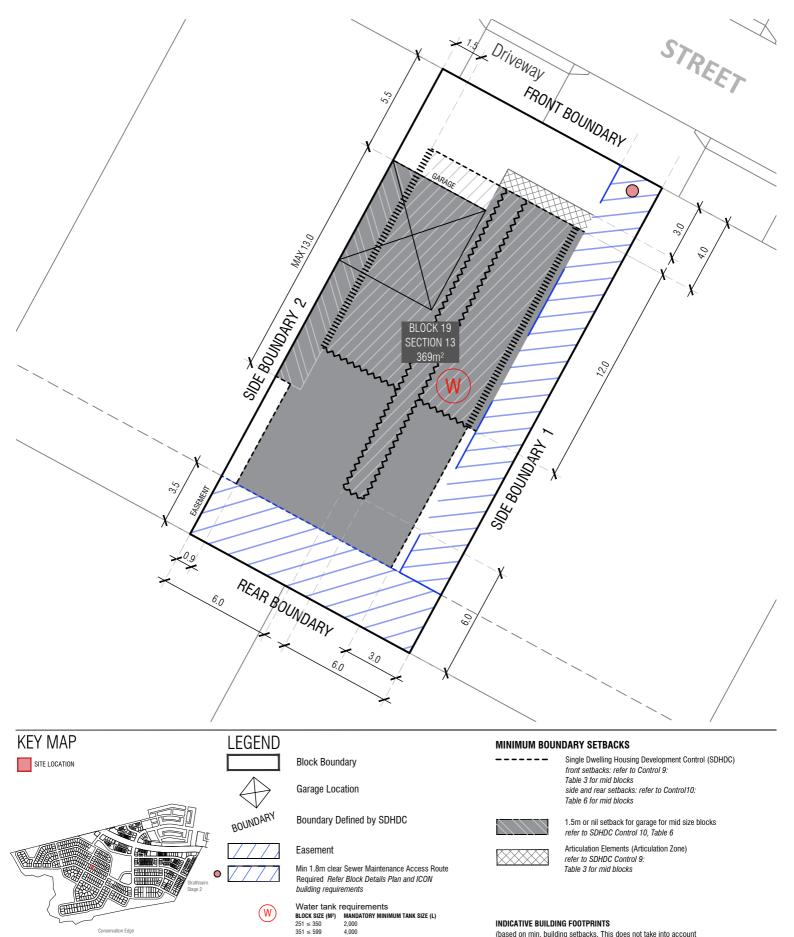

RZ3 ZONE 13 SECTION CLASSIFICATION MID-SIZE SINGLE DWELLING

REV DRAWN CHECKED APPROVED C DZ DZ

DO NOT SCALE OFF DRAWINGS. DIMENSIONS ARE IN METRES. INFORMATION ON THIS PLAN IS TO BE USED AS A GUIDE ONLY FOR THE DESIGN PROCESS. APPROVED EDP PLANNING CONTROLS NEED TO BE CHECKED AGAINST DISTRICT DECLARATION/SPECIFICATION. PLANS TO BE READ IN CONJUNCTION WITH BLOCK DISCLOSURE PLANS AND THE GINNINDERRY DESIGN REQUIREMENTS TO CONFIRM ALL CURRENT CONTROLS PERTAINING TO YOUR BLOCK.

600 ≤ 800 > 801

## INDICATIVE BUILDING FOOTPRINTS

(based on min. building setbacks. This does not take into account site coverage or building envelopes)

Lower Floor Level

Upper Floor Level

111111111111111

Upper Floor Level - Side and Rear Boundary - Screened Upper Floor Level - Side and Rear Boundary - Unscreened