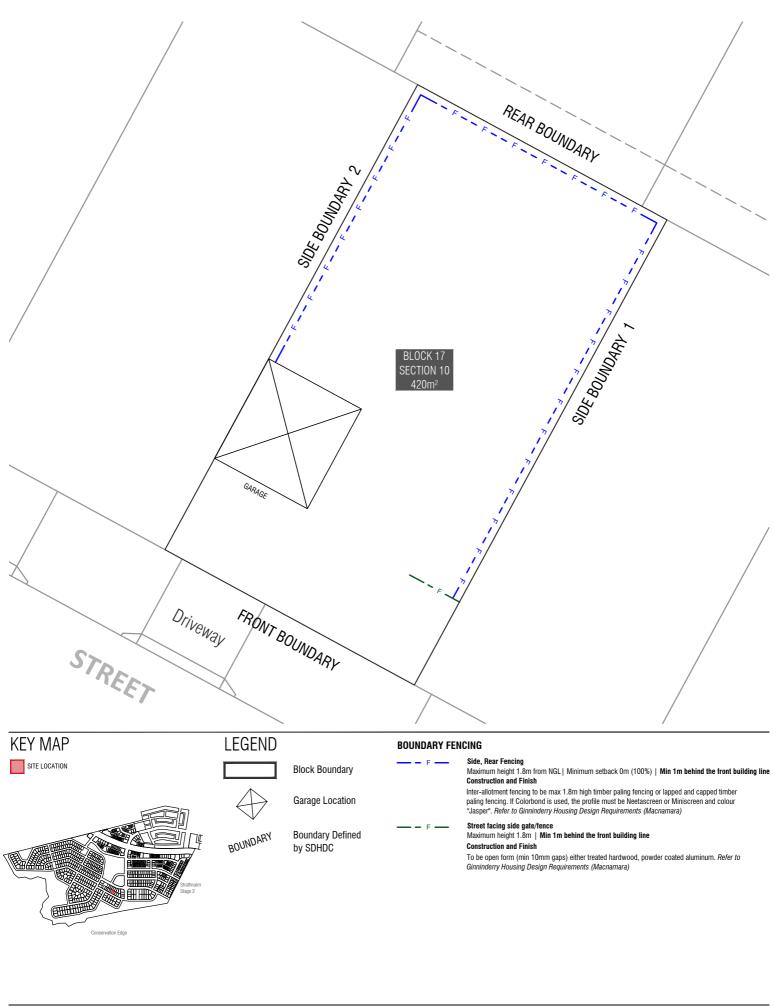

| BLOCK INFORMATION                                                   | REV DRAWN CHECKED APPROVED DATE   C DZ DZ CS 04/01/24                                                                                                                                                                                            |                    |    | ¥                                                |
|---------------------------------------------------------------------|--------------------------------------------------------------------------------------------------------------------------------------------------------------------------------------------------------------------------------------------------|--------------------|----|--------------------------------------------------|
| STAGE 1B<br>ZONE RZ1<br>SECTION 10                                  | DO NOT SCALE OFF DRAWINGS. DIMENSIONS ARE IN METRES.<br>INFORMATION ON THIS PLAN IS TO BE USED AS A GUIDE ONLY<br>FOR THE DESIGN PROCESS. APPROVED EDP PLANNING                                                                                  | scale<br>1:200 @A4 |    | Ginninderry                                      |
| BLOCK 17<br>CLASSIFICATION MID-SIZE<br>HOUSING TYPE SINGLE DWELLING | CONTROLS NEED TO BE CHECKED AGAINST DISTRICT<br>DECLARATIONSPECIFICATION. PLANS TO BE READ IN<br>CONJUNCTION WITH BLOCK DISCLOSUBE PLANS AND THE<br>GINNINDERRY DESIGN REQUIREMENTS TO CONFIRM ALL<br>CURRENT CONTROLS PERTAINING TO YOUR BLOCK. |                    | 10 | BLOCK PLANNING CONTROLS<br>Fencing Controls Plan |