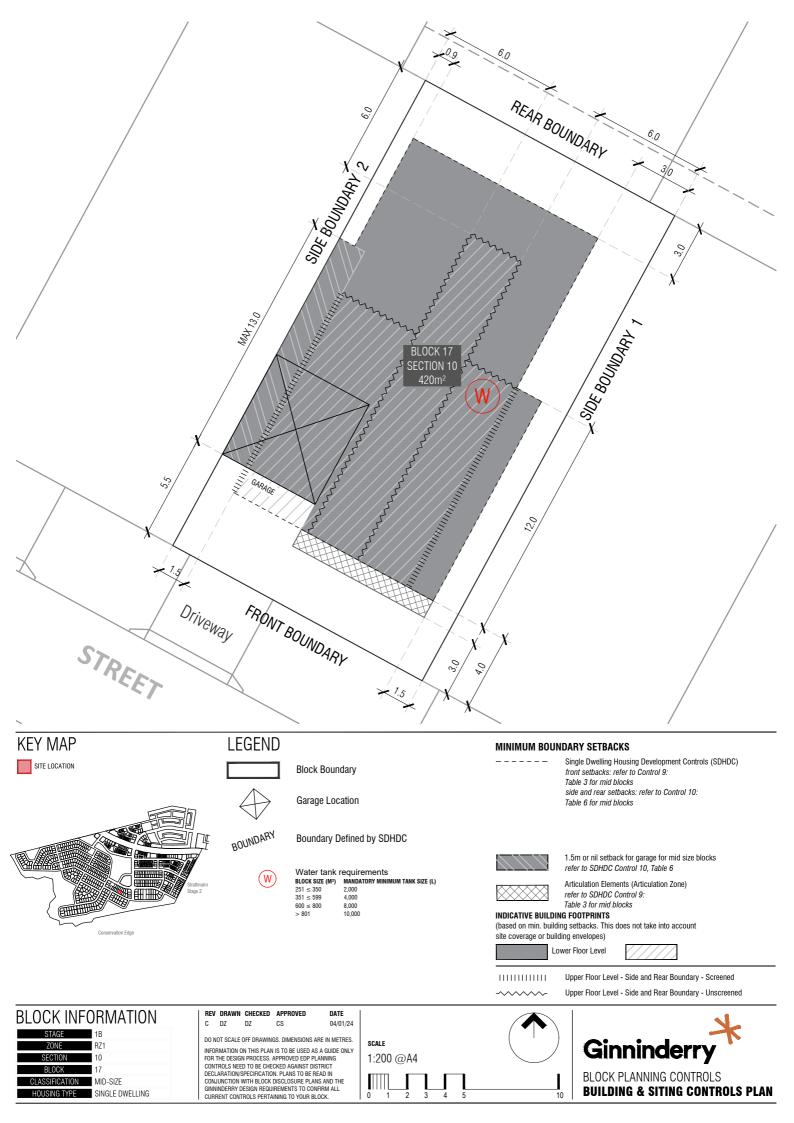

| BLOCK INFORMATION                                                   | REV DRAWN CHECKED APPROVED DATE   C DZ DZ CS 04/01/24                                                                                                                                                                                            |                    |    | ¥                                                |
|---------------------------------------------------------------------|--------------------------------------------------------------------------------------------------------------------------------------------------------------------------------------------------------------------------------------------------|--------------------|----|--------------------------------------------------|
| STAGE 1B<br>ZONE RZ1<br>SECTION 10                                  | DO NOT SCALE OFF DRAWINGS. DIMENSIONS ARE IN METRES.<br>INFORMATION ON THIS PLAN IS TO BE USED AS A GUIDE ONLY<br>FOR THE DESIGN PROCESS. APPROVED EDP PLANNING                                                                                  | scale<br>1:200 @A4 |    | Ginninderry                                      |
| BLOCK 17<br>CLASSIFICATION MID-SIZE<br>HOUSING TYPE SINGLE DWELLING | CONTROLS NEED TO BE CHECKED AGAINST DISTRICT<br>DECLARATIONSPECIFICATION. PLANS TO BE READ IN<br>CONJUNCTION WITH BLOCK DISCLOSUBE PLANS AND THE<br>GINNINDERRY DESIGN REQUIREMENTS TO CONFIRM ALL<br>CURRENT CONTROLS PERTAINING TO YOUR BLOCK. |                    | 10 | BLOCK PLANNING CONTROLS<br>Fencing Controls Plan |