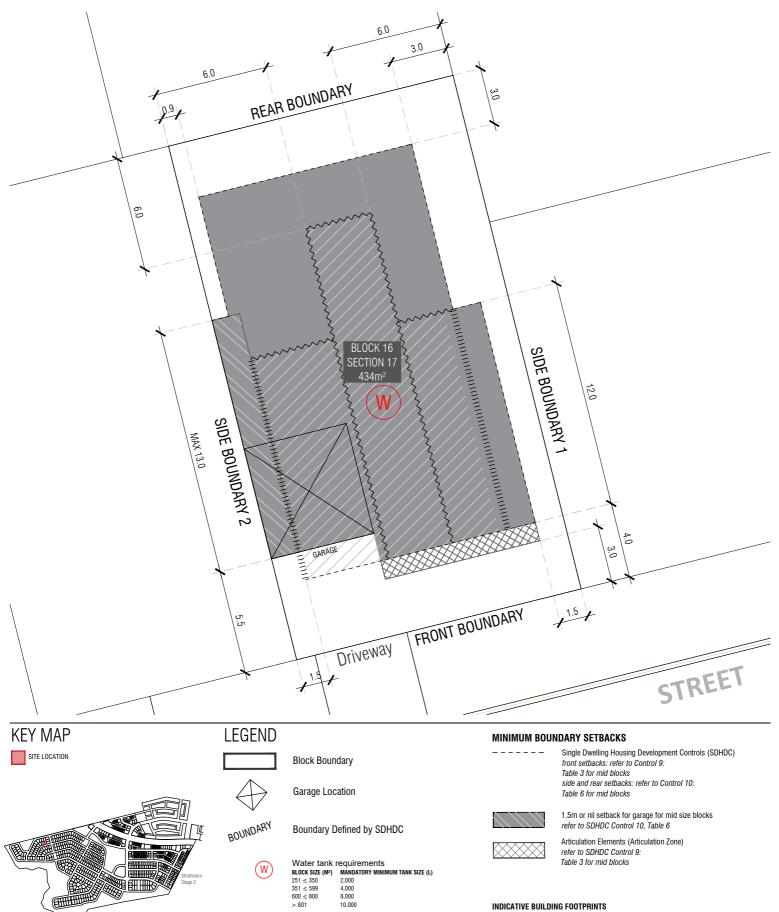

 REV
 DRAWN
 CHECKED
 APPROVED

 D
 SG
 DZ
 CS

DZ

DO NOT SCALE OFF DRAWINGS. DIMENSIONS ARE IN METRES. INFORMATION ON THIS PLAN IS TO BE USED AS A GUIDE ONLY FOR THE DESIGN PROCESS. APPROVED EDP PLANNING CONTROLS NEED TO BE CHECKED AGAINST DISTRICT DECLARATION/SPECIFICATION. PLANS TO BE READ IN CONJUNCTION WITH EACH OF CONJUNCTION WITH AGENT PLANS AND THE GINNINDERRY DESIGN REQUIREMENTS TO CONFIRM ALL CURRENT CONTROLS PERTAINING TO YOUR BLOCK.

(based on min. building setbacks. This does not take into account site coverage or building envelopes)

111111111111111 Upper Floor Level - Side and Rear Boundary - Screened Upper Floor Level - Side and Rear Boundary - Unscreened