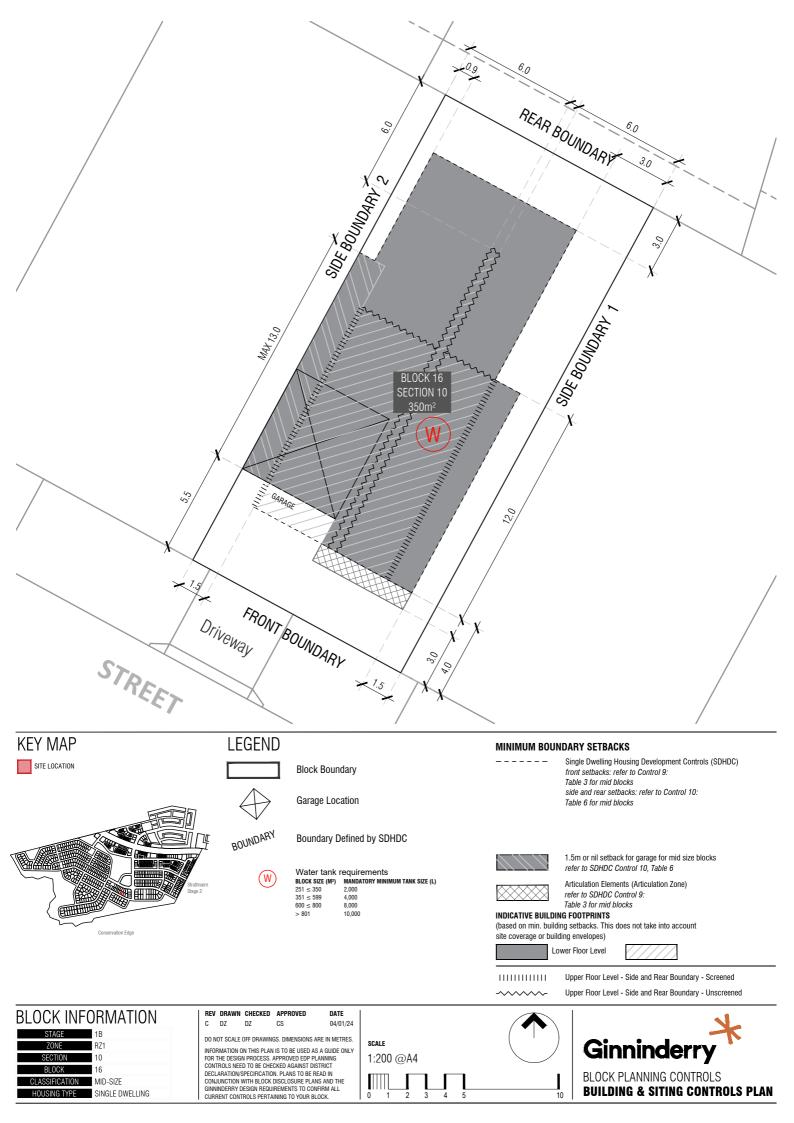

| BLOCK INFORMATION                                                   | REV DRAWN CHECKED APPROVED DATE   C DZ DZ CS 04/01/24                                                                                                                                                                                            |                    | ×                                                |
|---------------------------------------------------------------------|--------------------------------------------------------------------------------------------------------------------------------------------------------------------------------------------------------------------------------------------------|--------------------|--------------------------------------------------|
| STAGE 1B<br>ZONE RZ1<br>SECTION 10                                  | DO NOT SCALE OFF DRAWINGS. DIMENSIONS ARE IN METRES.<br>INFORMATION ON THIS PLAN IS TO BE USED AS A GUIDE ONLY<br>FOR THE DESIGN PROCESS, APPROVED EDP PLANNING                                                                                  | scale<br>1:200 @A4 | Ginninderry                                      |
| BLOCK 16<br>CLASSIFICATION MID-SIZE<br>HOUSING TYPE SINGLE DWELLING | CONTROLS NEED TO BE CHECKED AGAINST DISTRICT<br>DECLARATIONSPECIFICATION. PLANS TO BE READ IN<br>CONJUNCTION WITH BLOCK DISCLOSURE PLANS AND THE<br>GININIDERRY DESIGN REQUIREMENTS TO CONFIRM ALL<br>CURRENT CONTROLS PERTAINING TO YOUR BLOCK. |                    | BLOCK PLANNING CONTROLS<br>FENCING CONTROLS PLAN |