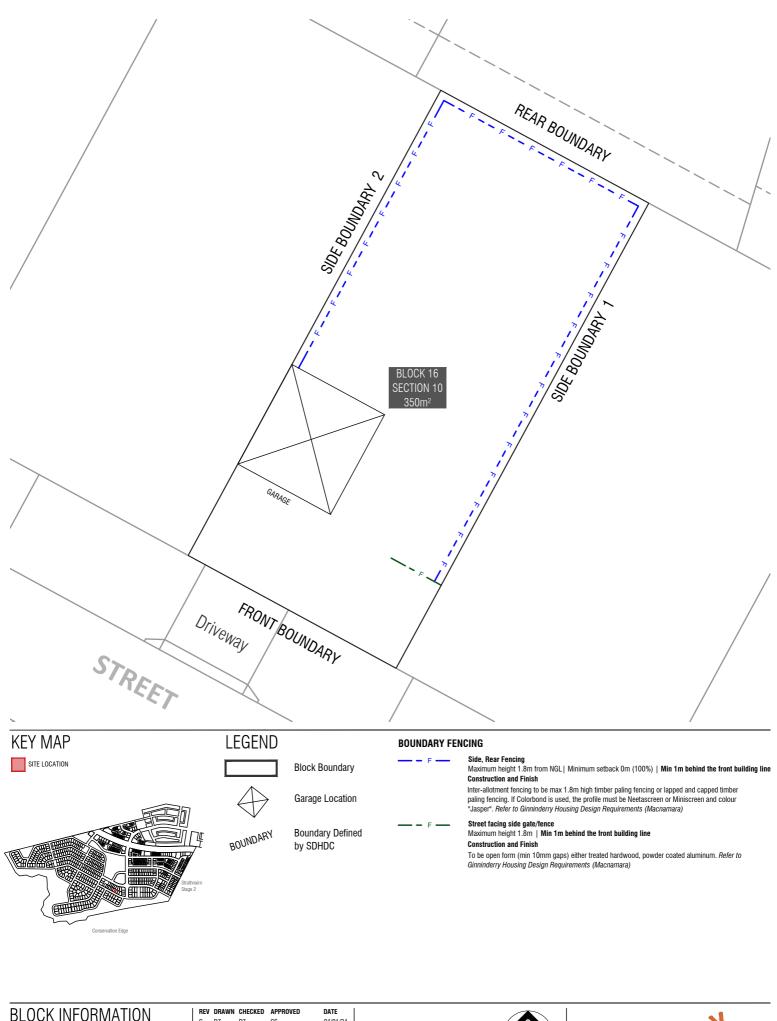

| BLOCK INFORMATION                                                   | REV DRAWN CHECKED APPROVED DATE   C DZ DZ CS 04/01/24                                                                                                                                                                                            |                    | ×                                                |
|---------------------------------------------------------------------|--------------------------------------------------------------------------------------------------------------------------------------------------------------------------------------------------------------------------------------------------|--------------------|--------------------------------------------------|
| STAGE 1B<br>ZONE RZ1<br>SECTION 10                                  | DO NOT SCALE OFF DRAWINGS. DIMENSIONS ARE IN METRES.<br>INFORMATION ON THIS PLAN IS TO BE USED AS A GUIDE ONLY<br>FOR THE DESIGN PROCESS, APPROVED EDP PLANNING                                                                                  | scale<br>1:200 @A4 | Ginninderry                                      |
| BLOCK 16<br>CLASSIFICATION MID-SIZE<br>HOUSING TYPE SINGLE DWELLING | CONTROLS NEED TO BE CHECKED AGAINST DISTRICT<br>DECLARATIONSPECIFICATION. PLANS TO BE READ IN<br>CONJUNCTION WITH BLOCK DISCLOSURE PLANS AND THE<br>GININIDERRY DESIGN REQUIREMENTS TO CONFIRM ALL<br>CURRENT CONTROLS PERTAINING TO YOUR BLOCK. |                    | BLOCK PLANNING CONTROLS<br>FENCING CONTROLS PLAN |