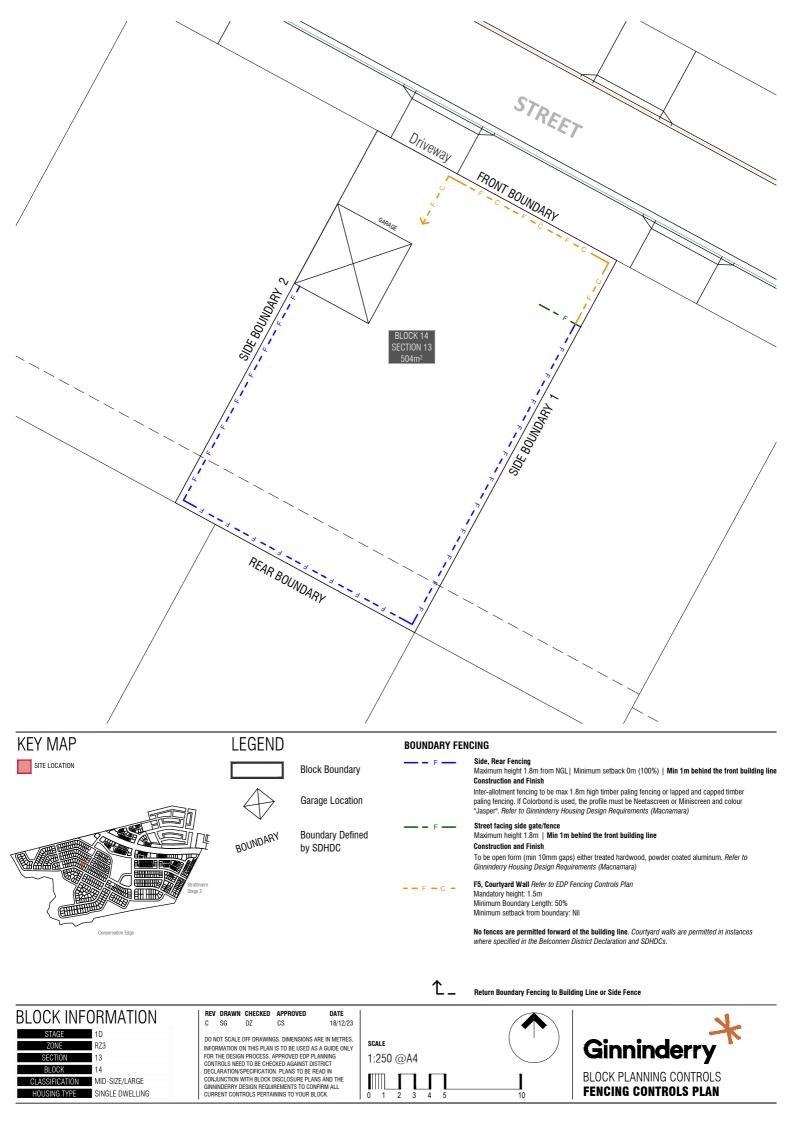

RZ3 SECTION 13 BLOCK MID-SIZE/LARGE SINGLE DWELLING REVDRAWNCHECKEDAPPROVEDCSGDZCS

DO NOT SCALE OFF DRAWINGS. DIMENSIONS ARE IN METRES. INFORMATION ON THIS PLAN IS TO BE USED AS A GUIDE ONLY FOR THE DESIGN PROCESS. APPROVED EDP PLANNING CONTROLS NEED TO BE CHECKED AGAINST DISTRICT DECLARATION/SPECIFICATION. PLANS TO BE READ IN CONJUNCTION WITH EACH OF SCHOOL SIDE. PLANS AND THE GINNINDERRY DESIGN REQUIREMENTS TO CONFIRM ALL CURRENT CONTROLS PERTAINING TO YOUR BLOCK.