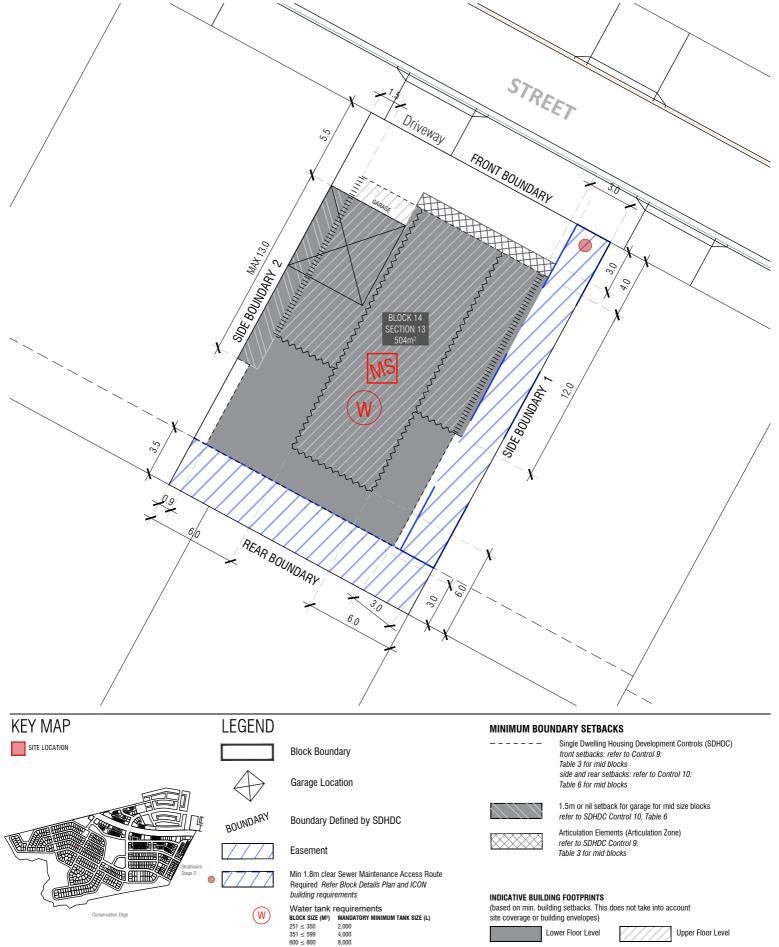

RZ3 SECTION 13 BLOCK MID-SIZE/LARGE SINGLE DWELLING REVDRAWNCHECKEDAPPROVEDCSGDZCS

DO NOT SCALE OFF DRAWINGS. DIMENSIONS ARE IN METRES. INFORMATION ON THIS PLAN IS TO BE USED AS A GUIDE ONLY FOR THE DESIGN PROCESS. APPROVED EDP PLANNING CONTROLS NEED TO BE CHECKED AGAINST DISTRICT DECLARATION/SPECIFICATION. PLANS TO BE READ IN CONJUNCTION WITH EACH OF SCHOOL SIDE. PLANS AND THE GINNINDERRY DESIGN REQUIREMENTS TO CONFIRM ALL CURRENT CONTROLS PERTAINING TO YOUR BLOCK.

> 801 10,000

18/12/23

Blocks 500sqm < 550sqm subject to mid size block provisions by *Belconnen District Declaration* 

111111111111111

Upper Floor Level - Side and Rear Boundary - Screened Upper Floor Level - Side and Rear Boundary - Unscreened