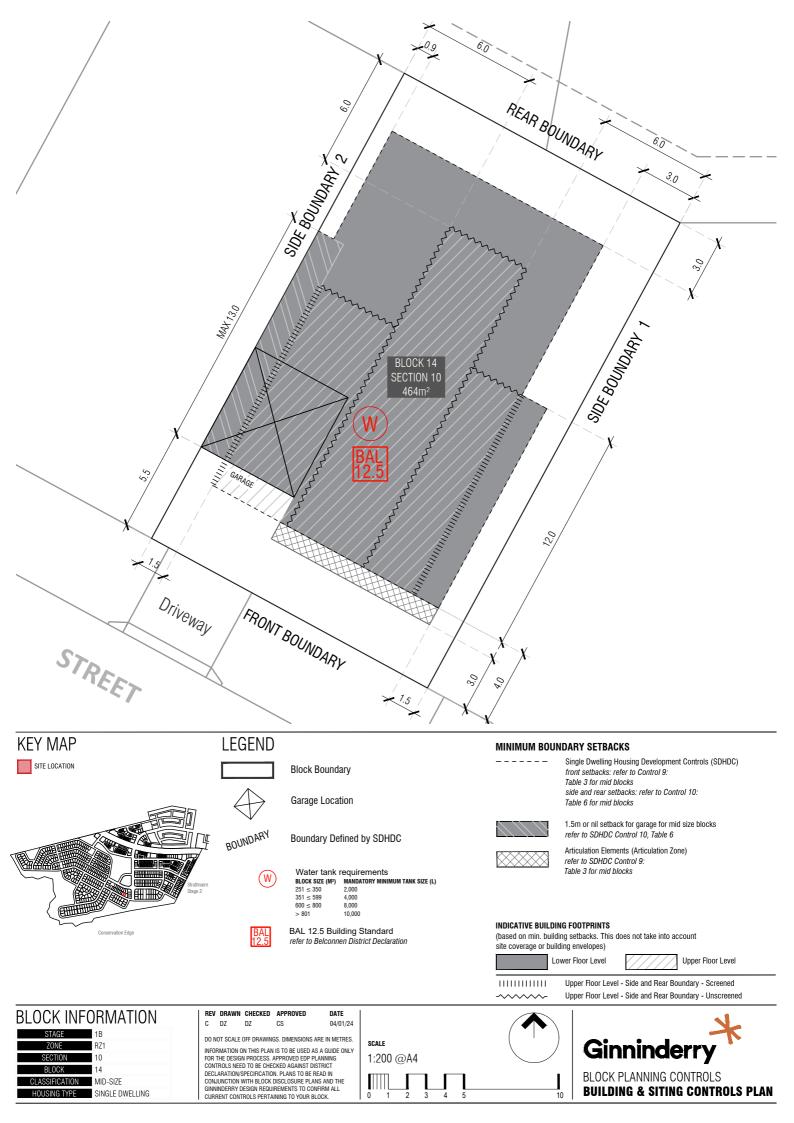

|  | STAGE          | 1B              |  |  |  |
|--|----------------|-----------------|--|--|--|
|  | ZONE           | RZ1             |  |  |  |
|  | SECTION        | 14              |  |  |  |
|  | BLOCK          | 10              |  |  |  |
|  | CLASSIFICATION | MID-SIZE        |  |  |  |
|  | HOUSING TYPE   | SINGLE DWELLING |  |  |  |

| NEV                                                                                           | DUNAMIN | UNEUKED | AFFRUVED | DATE     |  |  |  |
|-----------------------------------------------------------------------------------------------|---------|---------|----------|----------|--|--|--|
| В                                                                                             | DZ      | DZ      | CS       | 04/01/24 |  |  |  |
| DO NOT SCALE OFF DRAWINGS. DIMENSIONS ARE IN METRES.                                          |         |         |          |          |  |  |  |
| INFORMATION ON THIS PLAN IS TO BE USED AS A GUIDE ONLY                                        |         |         |          |          |  |  |  |
| FOR THE DESIGN PROCESS. APPROVED EDP PLANNING<br>CONTROLS NEED TO BE CHECKED AGAINST DISTRICT |         |         |          |          |  |  |  |
| DECLARATION/SPECIFICATION. PLANS TO BE READ IN                                                |         |         |          |          |  |  |  |
| CONJUNCTION WITH BLOCK DISCLOSURE PLANS AND THE                                               |         |         |          |          |  |  |  |
| GINNINDERRY DESIGN REQUIREMENTS TO CONFIRM ALL                                                |         |         |          |          |  |  |  |
| CURRENT CONTROLS PERTAINING TO YOUR BLOCK                                                     |         |         |          |          |  |  |  |

scale 1:200 @A4

10