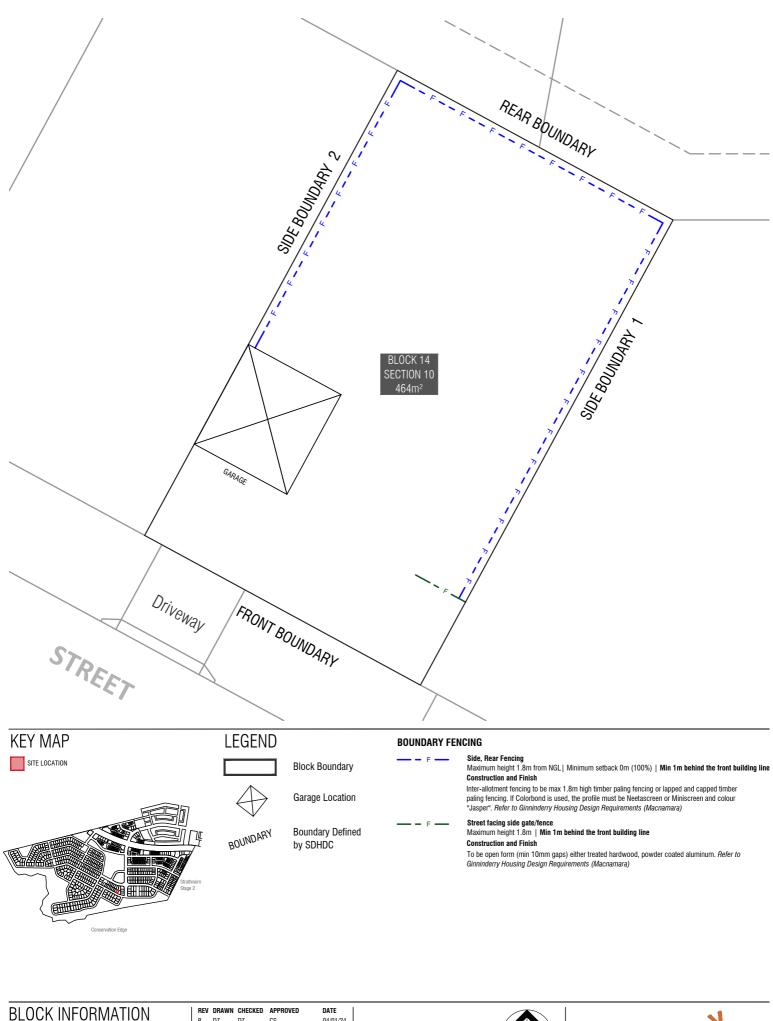

|  | STAGE          | 1B              |  |  |  |
|--|----------------|-----------------|--|--|--|
|  | ZONE           | RZ1             |  |  |  |
|  | SECTION        | 14              |  |  |  |
|  | BLOCK          | 10              |  |  |  |
|  | CLASSIFICATION | MID-SIZE        |  |  |  |
|  | HOUSING TYPE   | SINGLE DWELLING |  |  |  |

| NEV                                                                                           | DUNAMIN | UNEUKED | AFFRUVED | DATE     |  |  |  |
|-----------------------------------------------------------------------------------------------|---------|---------|----------|----------|--|--|--|
| В                                                                                             | DZ      | DZ      | CS       | 04/01/24 |  |  |  |
| DO NOT SCALE OFF DRAWINGS. DIMENSIONS ARE IN METRES.                                          |         |         |          |          |  |  |  |
| INFORMATION ON THIS PLAN IS TO BE USED AS A GUIDE ONLY                                        |         |         |          |          |  |  |  |
| FOR THE DESIGN PROCESS. APPROVED EDP PLANNING<br>CONTROLS NEED TO BE CHECKED AGAINST DISTRICT |         |         |          |          |  |  |  |
| DECLARATION/SPECIFICATION. PLANS TO BE READ IN                                                |         |         |          |          |  |  |  |
| CONJUNCTION WITH BLOCK DISCLOSURE PLANS AND THE                                               |         |         |          |          |  |  |  |
| GINNINDERRY DESIGN REQUIREMENTS TO CONFIRM ALL                                                |         |         |          |          |  |  |  |
| CURRENT CONTROLS PERTAINING TO YOUR BLOCK                                                     |         |         |          |          |  |  |  |

scale 1:200 @A4

10