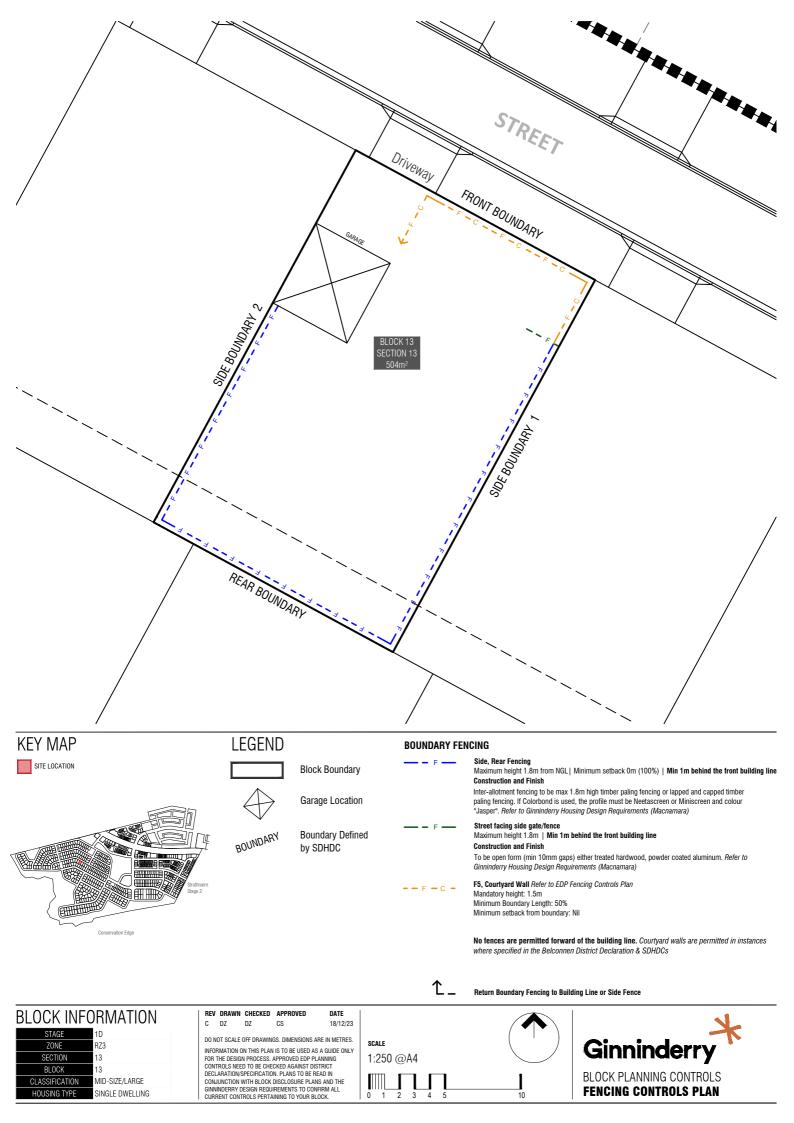

 REV
 DRAWN
 CHECKED
 APPROVED

 C
 DZ
 DZ
 CS

DO NOT SCALE OFF DRAWINGS. DIMENSIONS ARE IN METRES.
INFORMATION ON THIS PLAN IS TO BE USED AS A GUIDE ONLY
FOR THE DESIGN PROCESS. APPROVED EDP PLANNING
CONTROLS NEED TO BE CHECKED AGAINST DISTRICT
DECLARATION/SPECIFICATION. PLANS TO BE READ IN
CONJUNCTION WITH BLOCK DISCLOSURE PLANS AND THE
GINNINDERRY DESIGN REQUIREMENTS TO CONFIRM ALL
CURRENT CONTROLS PERTAINING TO YOUR BLOCK.

Ginninderry

BLOCK PLANNING CONTROLS
BUILDING & SITING CONTROLS PLAN