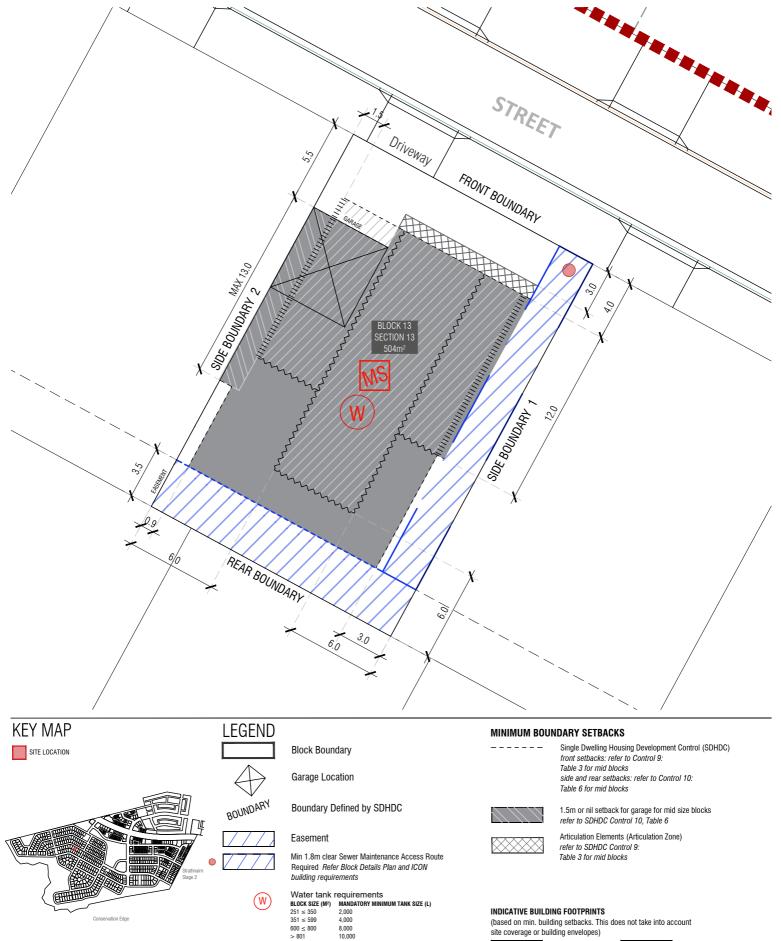

 REV
 DRAWN
 CHECKED
 APPROVED

 C
 DZ
 DZ
 CS

DO NOT SCALE OFF DRAWINGS. DIMENSIONS ARE IN METRES.
INFORMATION ON THIS PLAN IS TO BE USED AS A GUIDE ONLY
FOR THE DESIGN PROCESS. APPROVED EDP PLANNING
CONTROLS NEED TO BE CHECKED AGAINST DISTRICT
DECLARATION/SPECIFICATION. PLANS TO BE READ IN
CONJUNCTION WITH BLOCK DISCLOSURE PLANS AND THE
GINNINDERRY DESIGN REQUIREMENTS TO CONFIRM ALL
CURRENT CONTROLS PERTAINING TO YOUR BLOCK.

Blocks 500sqm < 550sqm subject to mid size block provisions by *Belconnen District Declaration* 

Lower Floor Level Upper Floor Level

Upper Floor Level - Side and Rear Boundary - Screened
Upper Floor Level - Side and Rear Boundary - Unscreened

Ginninderry

BLOCK PLANNING CONTROLS
BUILDING & SITING CONTROLS PLAN