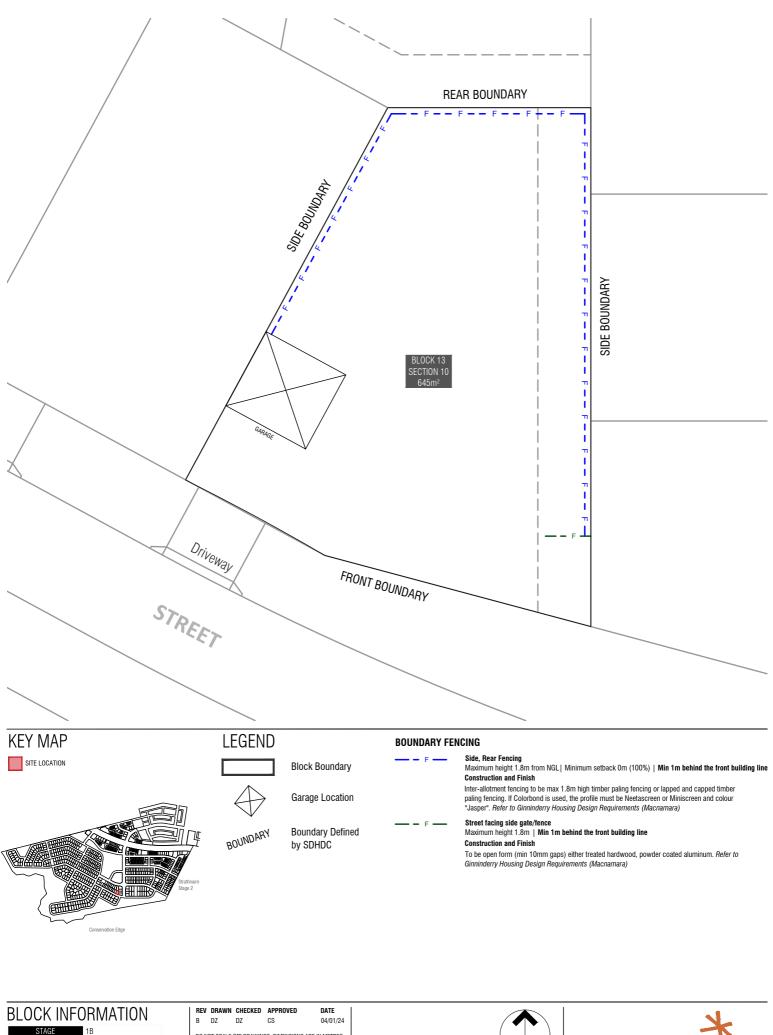

| Ginninderry                                      |
|--------------------------------------------------|
| BLOCK PLANNING CONTROLS<br>Fencing Controls Plan |

10

DO NOT SCALE OFF DRAWINGS. DIMENSIONS ARE IN METRES INFORMATION ON THIS PLAN IS TO BE USED AS A GUIDE ONLY FOR THE DESIGN PROCESS, APPROVED EOP PLANNING CONTROLS NEED TO BE CHECKED AGAINST DISTRICT DECLARATION/SPECIFICATION, PLANS TO BE READ IN CONJUNCTION WITH BLOCK DISCLOSURE PLANS AND THE GINNINDERPY DESIGN REQUIREMENTS TO CONFIRM ALL CURRENT CONTROLS PERTAINING TO YOUR BLOCK.

RZ1

10

13

LARGE BLOCK

SINGLE DWELLING

ZONE

SECTION

BLOCK

CLASSIFICATION

HOUSING TYPE

SCALE 

0

1:250 @A4