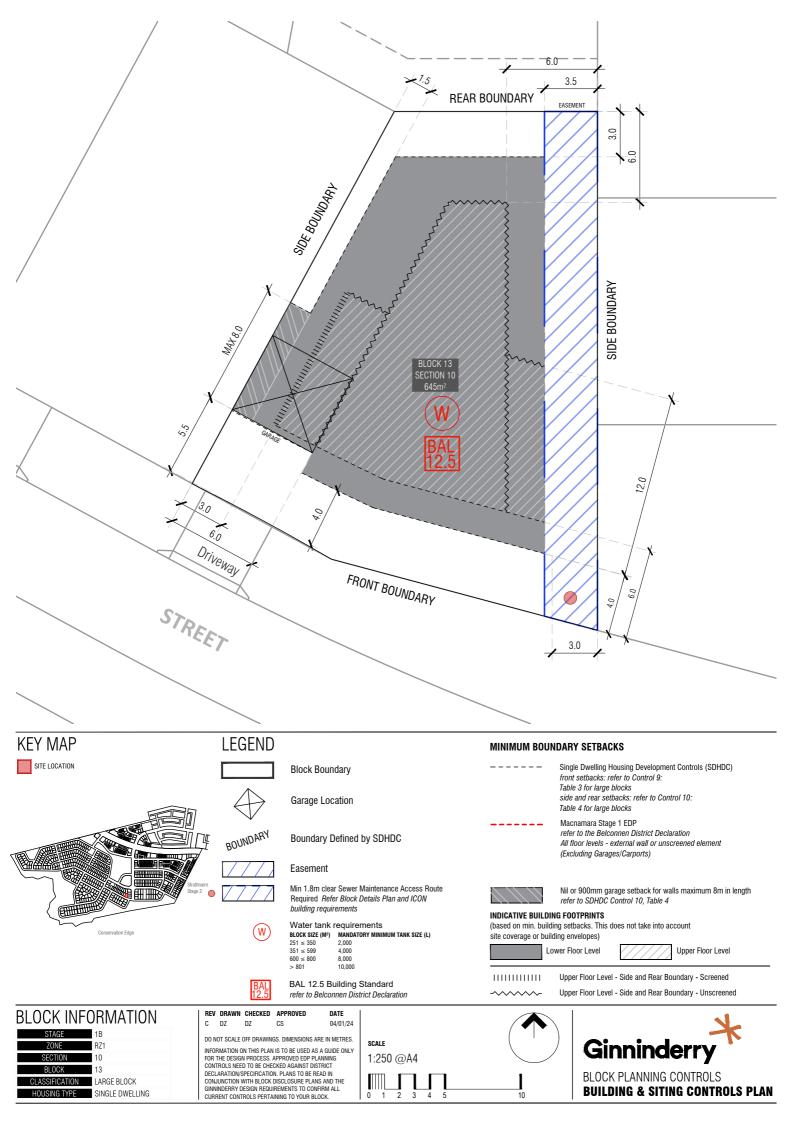

| Ginninderry                                      |
|--------------------------------------------------|
| BLOCK PLANNING CONTROLS<br>Fencing Controls Plan |

10

DO NOT SCALE OFF DRAWINGS. DIMENSIONS ARE IN METRES INFORMATION ON THIS PLAN IS TO BE USED AS A GUIDE ONLY FOR THE DESIGN PROCESS, APPROVED EOP PLANNING CONTROLS NEED TO BE CHECKED AGAINST DISTRICT DECLARATION/SPECIFICATION, PLANS TO BE READ IN CONJUNCTION WITH BLOCK DISCLOSURE PLANS AND THE GINNINDERPY DESIGN REQUIREMENTS TO CONFIRM ALL CURRENT CONTROLS PERTAINING TO YOUR BLOCK.

RZ1

10

13

LARGE BLOCK

SINGLE DWELLING

ZONE

SECTION

BLOCK

CLASSIFICATION

HOUSING TYPE

SCALE 

0

1:250 @A4