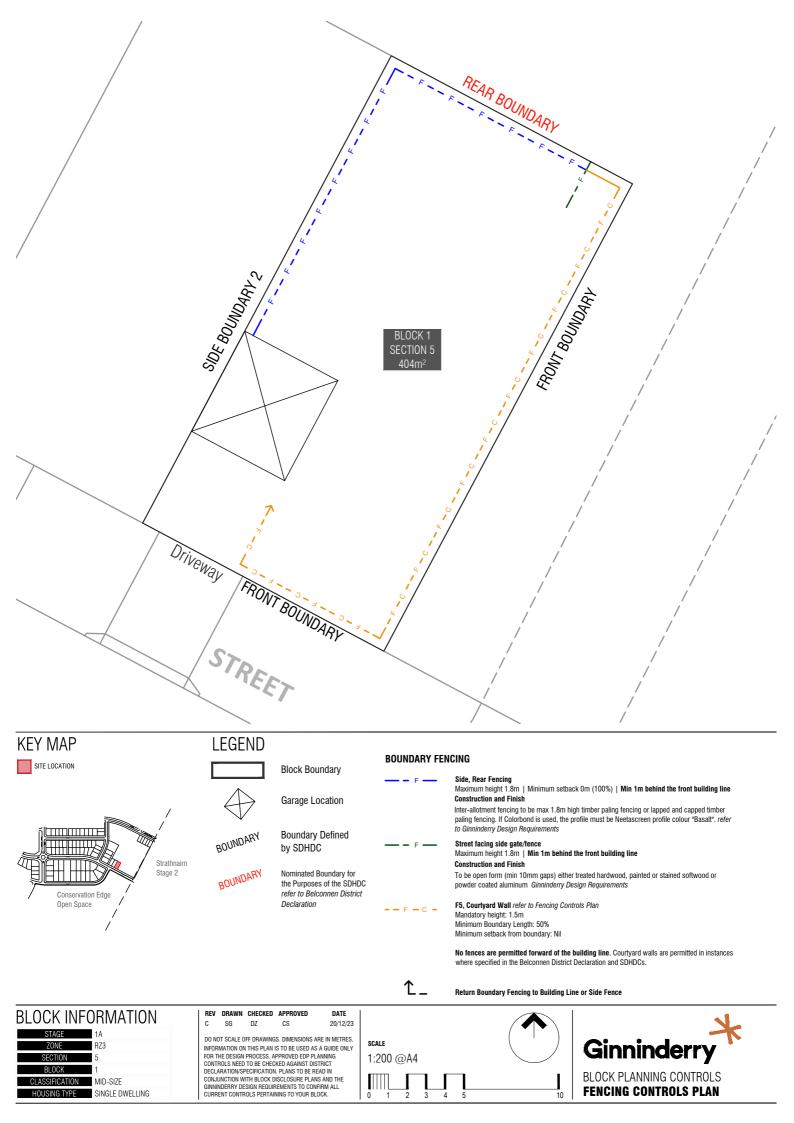

SG

REV DRAWN CHECKED APPROVED DZ CS 20/12/23

DO NOT SCALE OFF DRAWINGS. DIMENSIONS ARE IN METRES. INFORMATION ON THIS PLAN IS TO BE USED AS A GUIDE ONLY FOR THE DESIGN PROCESS. APPROVED EDP PLANNING CONTROLS NEED TO BE CHECKED AGAINST DISTRICT DECLARATION/SPECIFICATION. PLANS TO BE READ IN CONJUNCTION WITH BLOCK DISCLOSURE PLANS AND THE GINNINDERRY DESIGN REQUIREMENTS TO CONFIRM ALL CURRENT CONTROLS PERTAINING TO YOUR BLOCK.