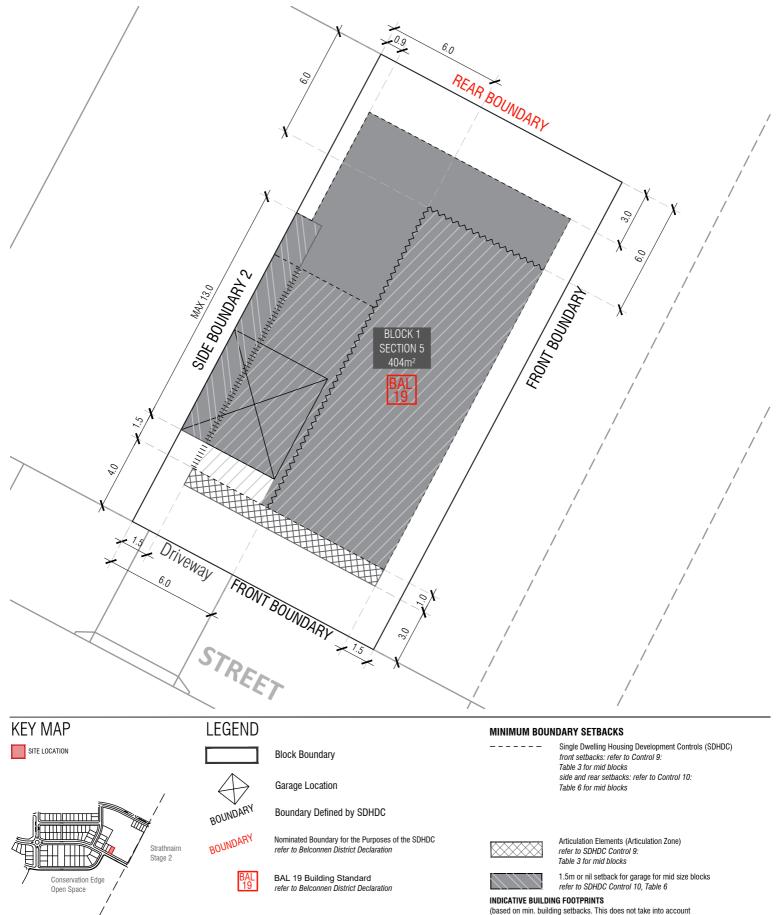

SG

REV DRAWN CHECKED APPROVED DZ CS 20/12/23

DO NOT SCALE OFF DRAWINGS. DIMENSIONS ARE IN METRES. INFORMATION ON THIS PLAN IS TO BE USED AS A GUIDE ONLY FOR THE DESIGN PROCESS. APPROVED EDP PLANNING CONTROLS NEED TO BE CHECKED AGAINST DISTRICT DECLARATION/SPECIFICATION. PLANS TO BE READ IN CONJUNCTION WITH BLOCK DISCLOSURE PLANS AND THE GINNINDERRY DESIGN REQUIREMENTS TO CONFIRM ALL CURRENT CONTROLS PERTAINING TO YOUR BLOCK.

site coverage or building envelopes)

Lower Floor Level Upper Floor Level

111111111111111

Upper Floor Level - Side and Rear Boundary - Screened Upper Floor Level - Side and Rear Boundary - Unscreened