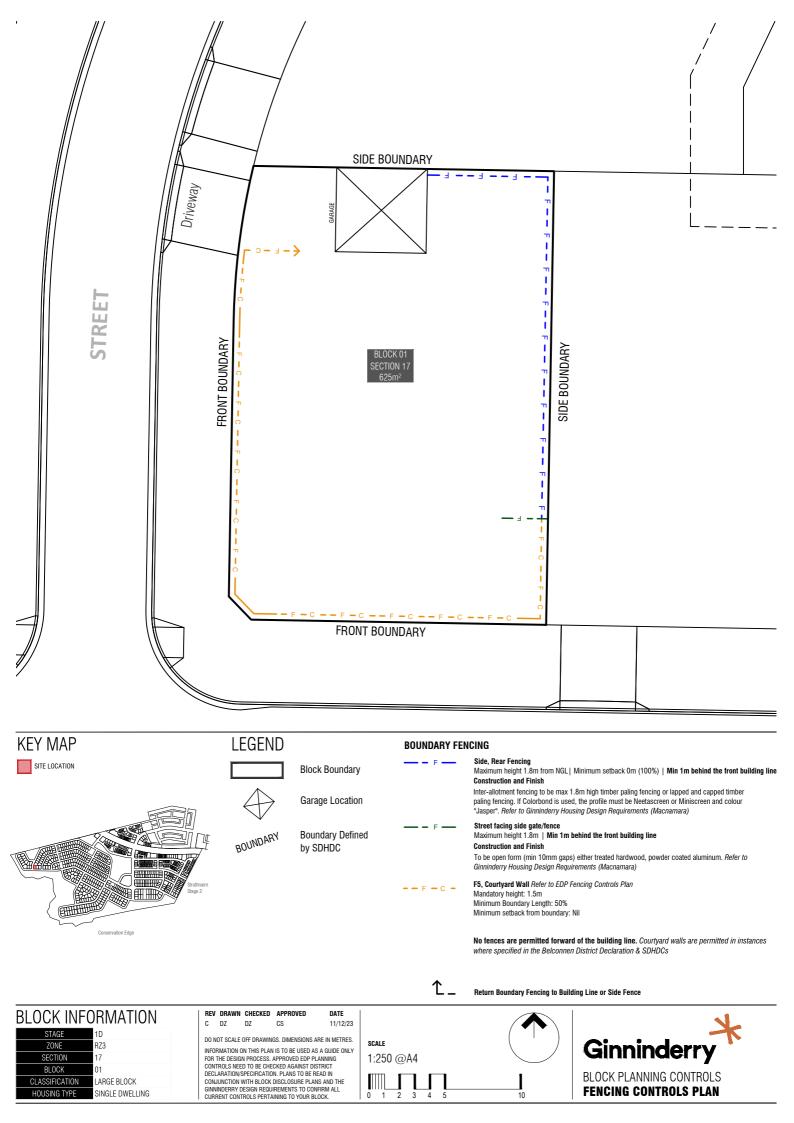

|                                                                        |                                                                                                                                                                                                                                                   |                    |    | Upper Floor Level - Side and Rear Boundary - Occereted     |
|------------------------------------------------------------------------|---------------------------------------------------------------------------------------------------------------------------------------------------------------------------------------------------------------------------------------------------|--------------------|----|------------------------------------------------------------|
| BLOCK INFORMATION                                                      | REV DRAWN CHECKED APPROVED DATE   C DZ DZ CS 11/12/23                                                                                                                                                                                             |                    |    | L X                                                        |
| STAGE 1D<br>ZONE RZ3<br>SECTION 17                                     | DO NOT SCALE OFF DRAWINGS. DIMENSIONS ARE IN METRES.<br>INFORMATION ON THIS PLAN IS TO BE USED AS A GUIDE ONLY<br>FOR THE DESIGN PROCESS. APPROVED EDP PLANNING<br>CONTROLS NEED TO BE CHECKED AGAINST DISTRICT                                   | scale<br>1:250 @A4 |    | Ginninderry                                                |
| BLOCK 01<br>CLASSIFICATION LARGE BLOCK<br>HOUSING TYPE SINGLE DWELLING | COMINGES AND TO BE OFFICIAL ADMING I JOINTON<br>DECLARATION/SPECIFICATION, PLANS TO BE READ IN<br>CONJUNCTION WITH BLOCK DISCLOSURE PLANS AND THE<br>GINNINGERRY DESIGN REQUIREMENTS TO CONFIRM ALL<br>CURRENT CONTROLS PERTAINING TO YOUR BLOCK. |                    | 10 | BLOCK PLANNING CONTROLS<br>Building & Siting Controls Plan |