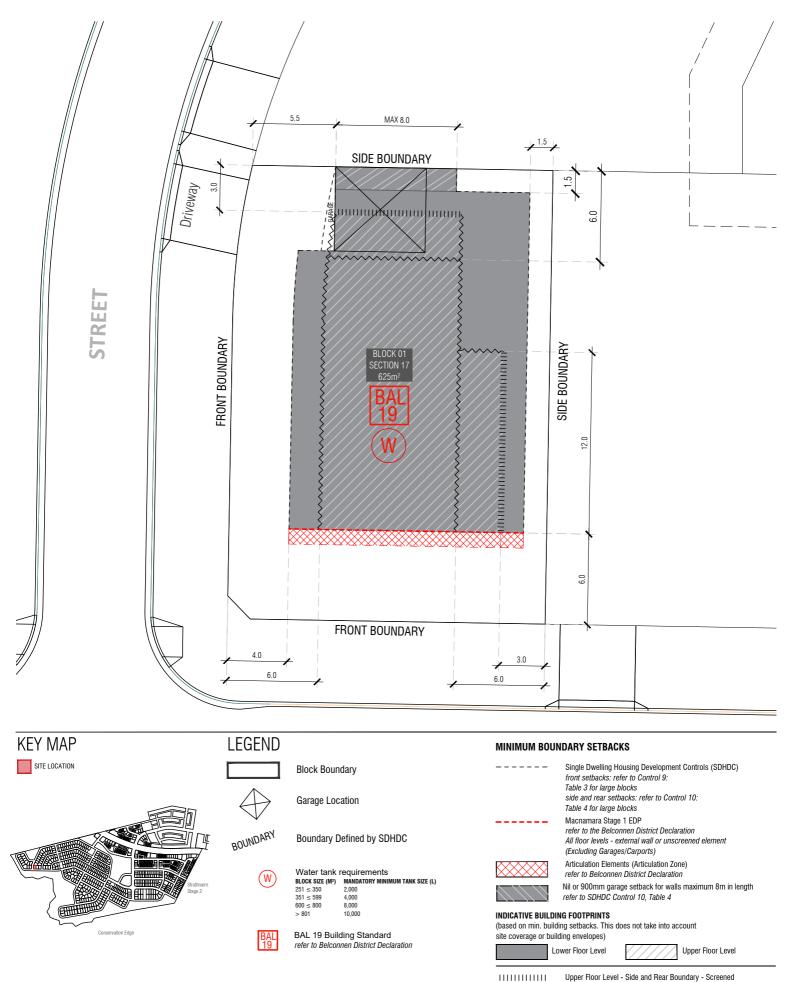

|                                                                        |                                                                                                                                                                                                                                                   |                    |    | Upper Floor Level - Side and Rear Boundary - Occereted     |
|------------------------------------------------------------------------|---------------------------------------------------------------------------------------------------------------------------------------------------------------------------------------------------------------------------------------------------|--------------------|----|------------------------------------------------------------|
| BLOCK INFORMATION                                                      | REV DRAWN CHECKED APPROVED DATE   C DZ DZ CS 11/12/23                                                                                                                                                                                             |                    |    | L X                                                        |
| STAGE 1D<br>ZONE RZ3<br>SECTION 17                                     | DO NOT SCALE OFF DRAWINGS. DIMENSIONS ARE IN METRES.<br>INFORMATION ON THIS PLAN IS TO BE USED AS A GUIDE ONLY<br>FOR THE DESIGN PROCESS. APPROVED EDP PLANNING<br>CONTROLS NEED TO BE CHECKED AGAINST DISTRICT                                   | scale<br>1:250 @A4 |    | Ginninderry                                                |
| BLOCK 01<br>CLASSIFICATION LARGE BLOCK<br>HOUSING TYPE SINGLE DWELLING | COMINGES AND TO BE OFFICIAL ADMING I JOINTON<br>DECLARATION/SPECIFICATION, PLANS TO BE READ IN<br>CONJUNCTION WITH BLOCK DISCLOSURE PLANS AND THE<br>GINNINGERRY DESIGN REQUIREMENTS TO CONFIRM ALL<br>CURRENT CONTROLS PERTAINING TO YOUR BLOCK. |                    | 10 | BLOCK PLANNING CONTROLS<br>Building & Siting Controls Plan |