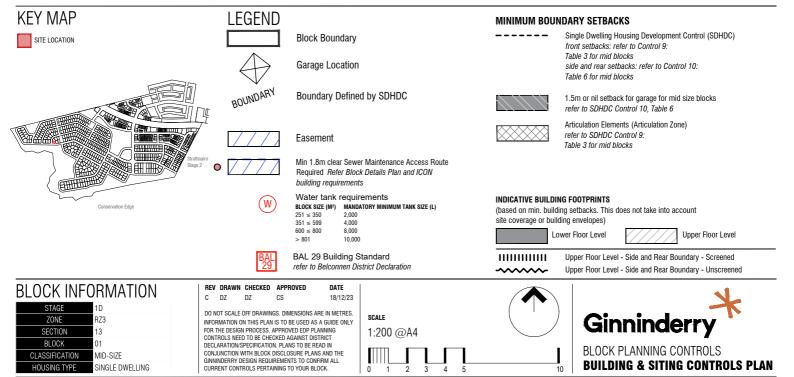

## **STREET**

1:200 @A4

**BLOCK PLANNING CONTROLS** 

**BUILDING & SITING CONTROLS PLAN** 

RZ3

13

MID-SIZE

SINGLE DWELLING

ZONE

SECTION

CLASSIFICATION

HOUSING TYPE