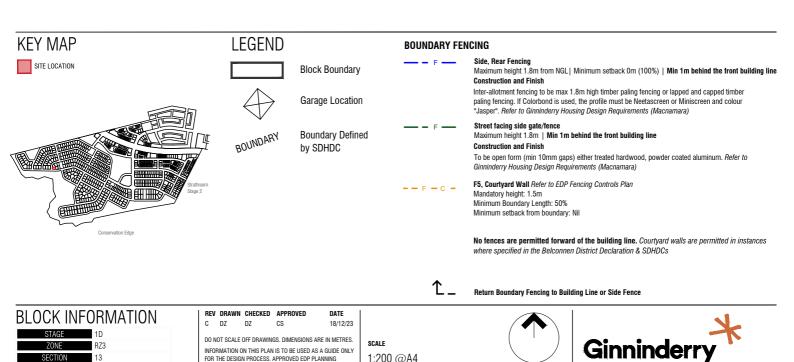

## STREET

1:200 @A4

**BLOCK PLANNING CONTROLS** 

**FENCING CONTROLS PLAN** 

INFORMATION ON THIS PLAN IS TO BE USED AS A GUIDE OF FOR THE DESIGN PROCESS. APPROVED ED PLANNING CONTROLS NEED TO BE CHECKED AGAINST DISTRICT DECLARATION/SPECIFICATION. PLANS TO BE READ IN CONJUNCTION WITH BLOCK DISCLOSURE PLANS AND THE GINNINDERRY DESIGN REQUIREMENTS TO CONFIRM ALL CURRENT CONTROLS PERTAINING TO YOUR BLOCK.

13

01

MID-SIZE

SINGLE DWELLING

SECTION BI OCK