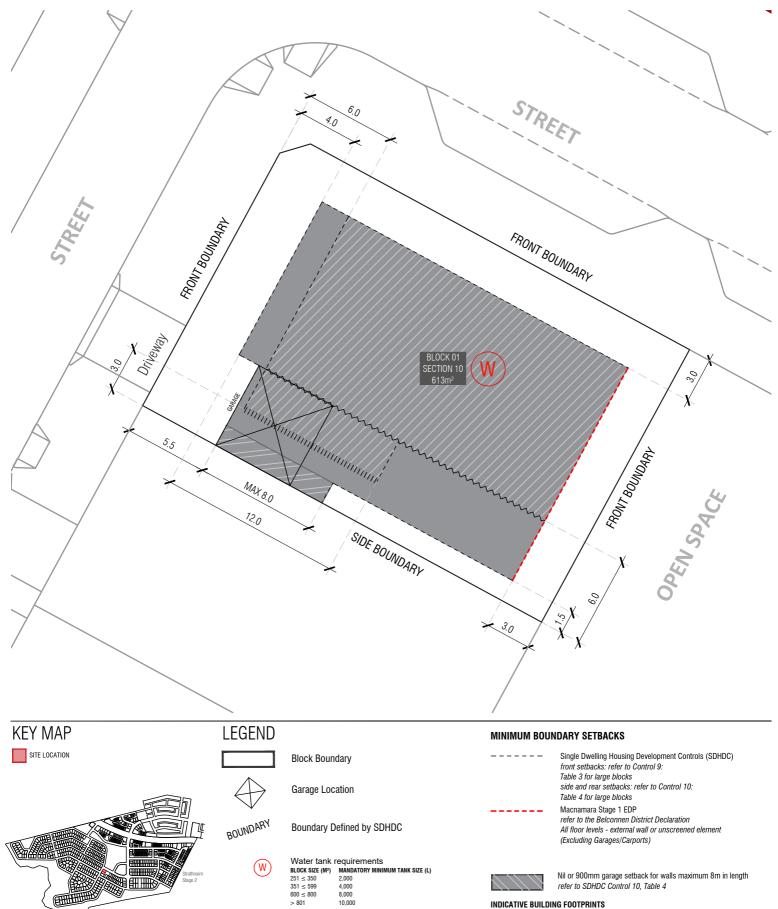

REVDRAWNCHECKEDAPPROVEDCDZDZCS

DO NOT SCALE OFF DRAWINGS. DIMENSIONS ARE IN METRES. INFORMATION ON THIS PLAN IS TO BE USED AS A GUIDE ONLY FOR THE DESIGN PROCESS. APPROVED EDP PLANNING CONTROLS NEED TO BE CHECKED AGAINST DISTRICT DECLARATION/SPECIFICATION. PLANS TO BE READ IN CONJUNCTION WITH BLOCK DISCLOSURE PLANS AND THE GINNINDERRY DESIGN REQUIREMENTS TO CONFIRM ALL CURRENT CONTROLS PERTAINING TO YOUR BLOCK.

111111111111111

refer to SDHDC Control 10, Table 4

INDICATIVE BUILDING FOOTPRINTS

(based on min. building setbacks. This does not take into account site coverage or building envelopes) Upper Floor Level

Lower Floor Level

Upper Floor Level - Side and Rear Boundary - Screened Upper Floor Level - Side and Rear Boundary - Unscreened