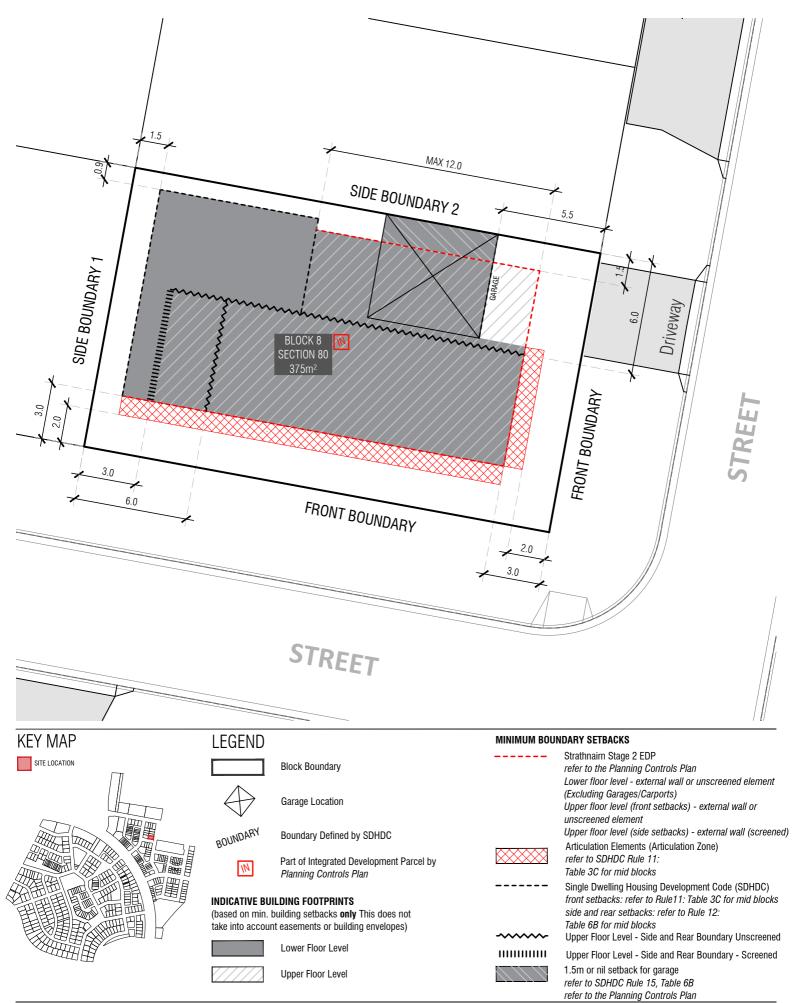

## BLOCK INFORMATION

| BLOCK INFORMATION |                 |
|-------------------|-----------------|
| STAGE             | 2B2             |
| ZONE              | RZ3             |
| SECTION           | 80              |
| BLOCK             | 8               |
| CLASSIFICATION    | MID SIZE        |
| HOUSING TYPE      | SINGLE DWELLING |

**PRIVATE OPEN SPACE (POS)** refer to SDHDC:

R39 for mid size blocks

PRINCIPLE PRIVATE OPEN SPACE (PPOS)

refer to SDHDC R41 and Table 8