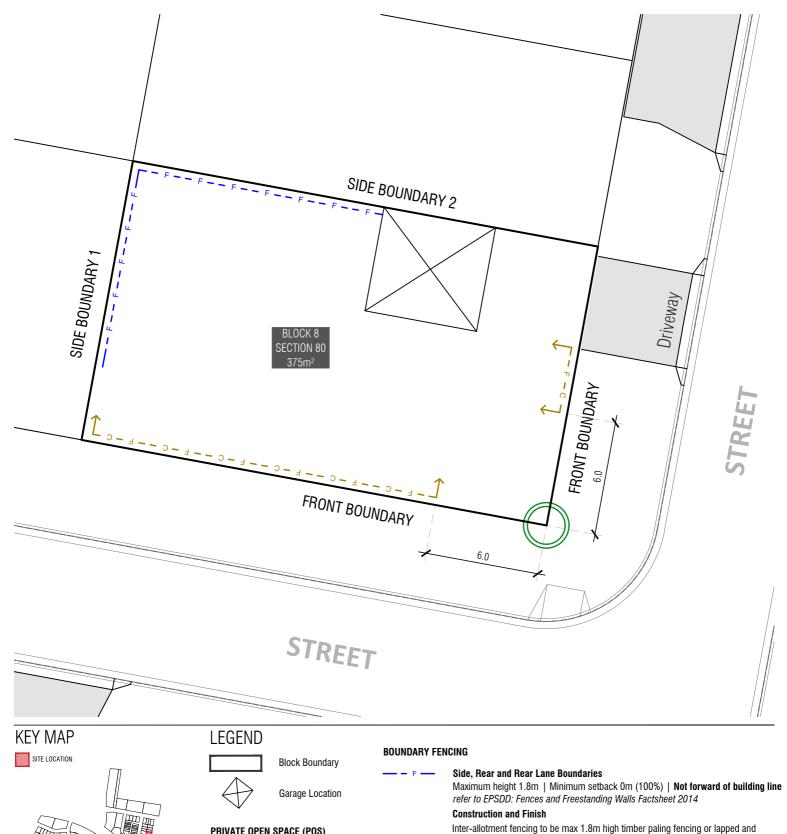

## Services

Refer to Block Disclosure Plan for location of service access to this block. Proposed Fencing and Courtyard Walls to integrate service ties and meters.

capped timber paling fencing. If Colorbond is used, the profile must be Neetascreen or a mini orb profile colour "Basalt". refer to Ginninderry Design Requirements

-- F - C -

**Mandatory Village/Green Link, Courtyard Walls and Fencing** 

Maximum height: PPOS screen 1.5m | otherwise 1.2m Minimum setback: 50% @ 0m | 50% @ 0.8m refer to Fencing Controls Plan

**Corner Identified for Corner Block Control** 

refer to Fencing Controls Plan

 $\uparrow$ 

Return Boundary Fencing to Building Line or Side Fence