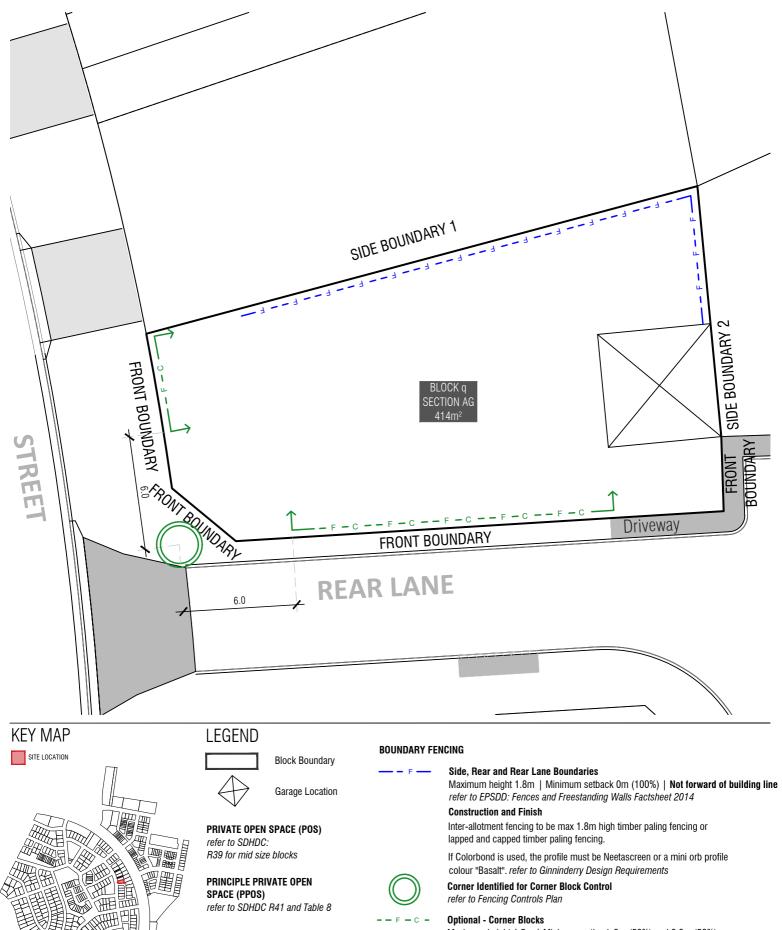

Maximum height 1.5m | Minimum setback 0m (50%) and 0.8m (50%) No fencing within 6m of the corner refer to Fencing Controls Plan

\_\_ \_\_ Return Boundary Fencing to Building Line or Side Fence