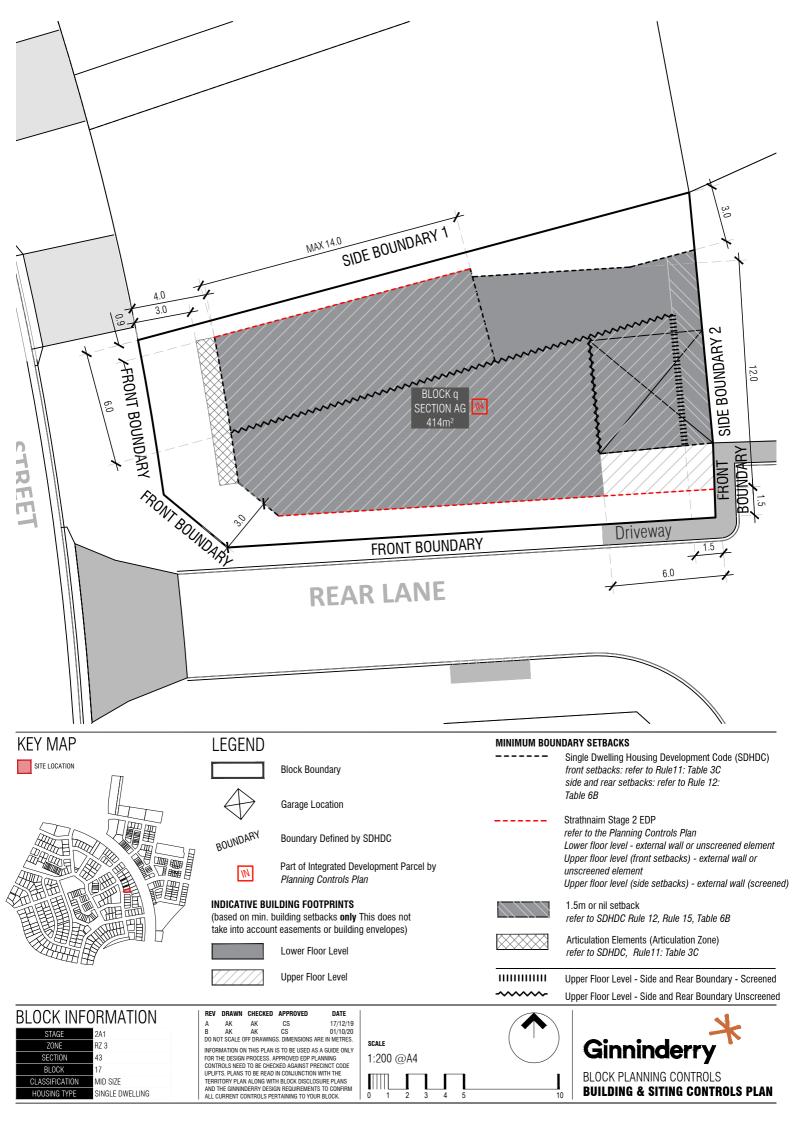

## BLOCK INFORMATION

## REV DRAWN CHECKED APPROVED DATE A AK AK CS 17/12/19 B AK AK CS 01/10/20 DO NOT SCALE OFF DRAWINGS. DIMENSIONS ARE IN METRES.

service ties and meters.

Refer to Block Disclosure Plan for location

of service access to this block. Proposed Fencing and Courtyard Walls to integrate

INFORMATION ON THIS PLAN IS TO BE USED AS A GUIDE ONLY FOR THE DESIGN PROCESS. APPROVED EDP PLANNING CONTROLS NEED TO BE CHECKED AGAINST PRECINCT CODE UPILITS. PLANS TO BE READ IN CONJUNCTION WITH THE TERRITORY PLAN ALONG WITH BLOCK DISCLOSURE PLANS AND THE GININDEDRRY DESIGN REQUIREMENTS TO CONFIRM ALL CURRENT CONTROLS PERTAINING TO YOUR BLOCK.