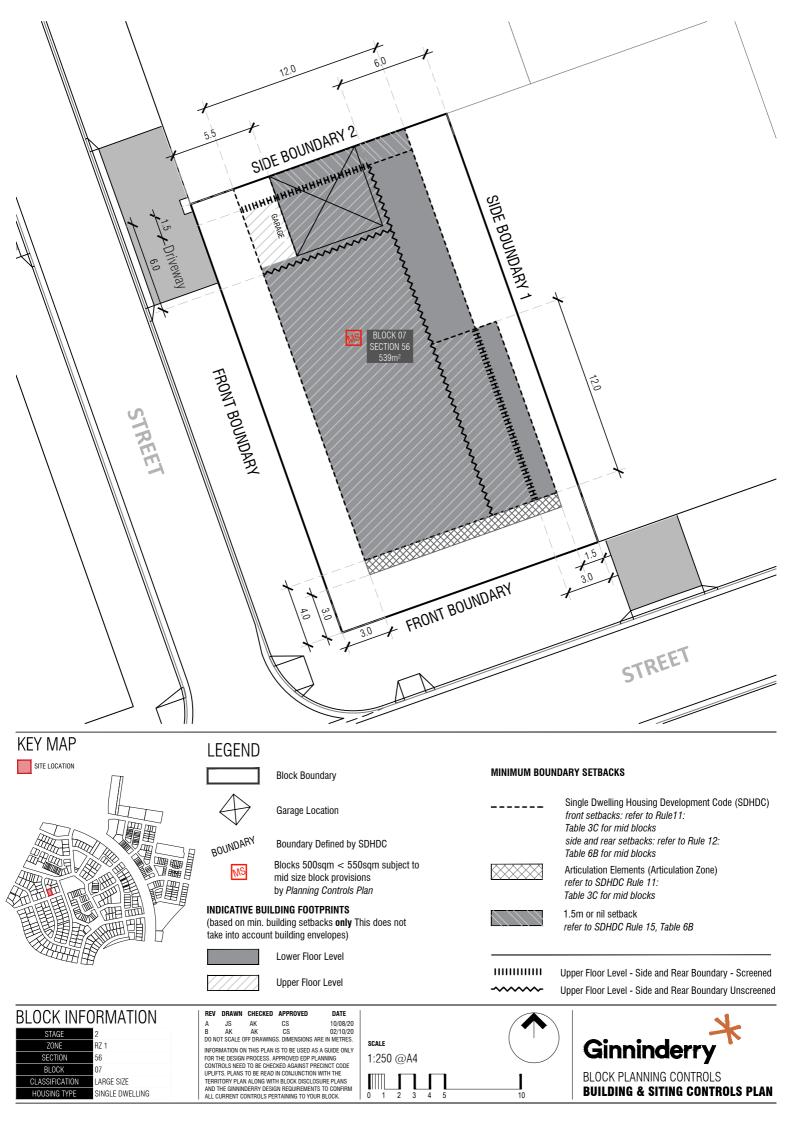

**BLOCK INFORMATION** 

RZ 1

56

07

LARGE SIZE

SINGLE DWELLING

STAGE

ZONE

SECTION

BLOCK

CLASSIFICATION

HOUSING TYPE

## LEGEND

Block Boundary

Garage Location PRIVATE OPEN SPACE (POS)

refer to SDHDC: R39 for mid size blocks

## PRINCIPLE PRIVATE OPEN SPACE (PPOS)

REV DRAWN CHECKED APPROVED

JS AK AK AK

A B

refer to SDHDC R41 and Table 8 Services Refer to Block Disclosure Plan for location of service access to this block. Proposed Fencing and Courtyard Walls to integrate service ties and meters.

## **BOUNDARY FENCING**

| F          | Side, Rear and Rear Lane Boundaries<br>Maximum height 1.8m   Minimum setback 0m (100%)   Not forward of building line<br>refer to EPSDD: Fences and Freestanding Walls Factsheet 2014                                                         |
|------------|-----------------------------------------------------------------------------------------------------------------------------------------------------------------------------------------------------------------------------------------------|
|            | Construction and Finish                                                                                                                                                                                                                       |
|            | Inter-allotment fencing to be max 1.8m high timber paling fencing or<br>lapped and capped timber paling fencing.                                                                                                                              |
| $\bigcirc$ | If Colorbond is used, the profile must be Neetascreen or a mini orb profile<br>colour "Basalt". <i>refer to Ginninderry Design Requirements</i><br><b>Corner Identified for Corner Block Control</b><br><i>refer to Fencing Controls Plan</i> |
| - F - C -  | <b>Optional - Courtyard Wall - Corner Blocks</b><br>Maximum height 1.5m   Minimum setback 0m (50%) and 0.8m (50%)<br>No fencing within 6m of the corner<br><i>refer to Fencing Controls Plan</i>                                              |
| $L_{-}$    | Return Boundary Fencing to Building Line or Side Fence                                                                                                                                                                                        |
|            | * *                                                                                                                                                                                                                                           |