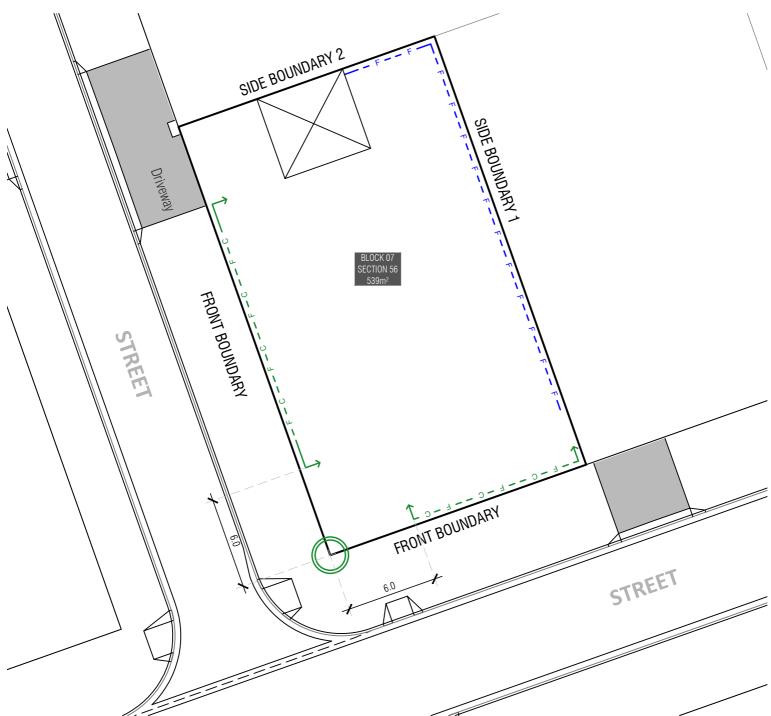

## **BOUNDARY FENCING**

| F          | Side, Rear and Rear Lane Boundaries<br>Maximum height 1.8m   Minimum setback 0m (100%)   Not forward of building line<br>refer to EPSDD: Fences and Freestanding Walls Factsheet 2014                                                         |
|------------|-----------------------------------------------------------------------------------------------------------------------------------------------------------------------------------------------------------------------------------------------|
|            | Construction and Finish                                                                                                                                                                                                                       |
|            | Inter-allotment fencing to be max 1.8m high timber paling fencing or<br>lapped and capped timber paling fencing.                                                                                                                              |
| $\bigcirc$ | If Colorbond is used, the profile must be Neetascreen or a mini orb profile<br>colour "Basalt". <i>refer to Ginninderry Design Requirements</i><br><b>Corner Identified for Corner Block Control</b><br><i>refer to Fencing Controls Plan</i> |
| - F - C -  | <b>Optional - Courtyard Wall - Corner Blocks</b><br>Maximum height 1.5m   Minimum setback 0m (50%) and 0.8m (50%)<br>No fencing within 6m of the corner<br><i>refer to Fencing Controls Plan</i>                                              |
| $L_{-}$    | Return Boundary Fencing to Building Line or Side Fence                                                                                                                                                                                        |
|            | * *                                                                                                                                                                                                                                           |

Ginninderry **BLOCK PLANNING CONTROLS FENCING CONTROLS PLAN**