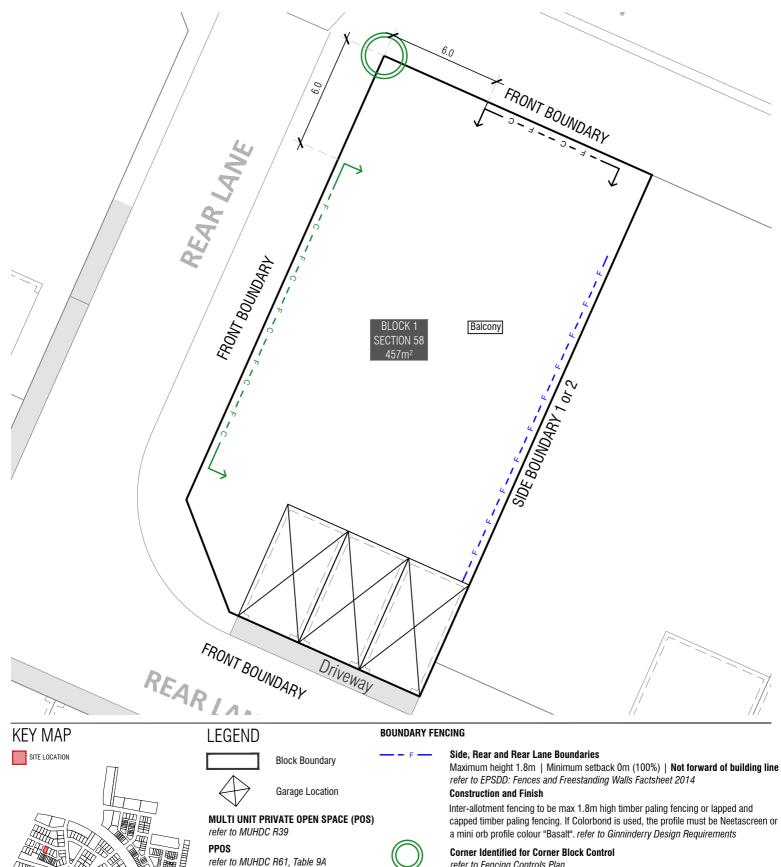

## Services

Refer to Block Disclosure Plan for location of service access to this block. Proposed Fencing and Courtyard Walls to integrate service ties and meters

refer to Fencing Controls Plan

Maximum height 1.5m | Minimum setback 0m (50%) and 0.8m (50%) No fencing within 6m of the corner refer to Fencing Controls Plan

### **North Facing Blocks**

Maximum height 1.5m | Minimum setback 0m (50%) and 0.8m (50%) refer to Fencing Controls Plan

Return Boundary Fencing to Building Line or Side Fence

| BLOCK INFORMATIO |            |
|------------------|------------|
| STAGE            | 2A3        |
| ZONE             | RZ 3       |
| SECTION          | 58         |
| BLOCK            | 1          |
| CLASSIFICATION   | MID SIZE   |
| HOUSING TYPE     | MULTI UNIT |
|                  |            |