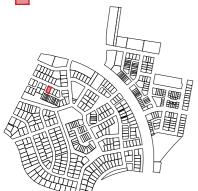

### **North Facing Blocks**

Maximum height 1.5m | Minimum setback 0m (50%) and 0.8m (50%) refer to Fencing Controls Plan

Return Boundary Fencing to Building Line or Side Fence

| BLOCK INFORMATIO |            |
|------------------|------------|
| STAGE            | 2A3        |
| ZONE             | RZ 3       |
| SECTION          | 58         |
| BLOCK            | 1          |
| CLASSIFICATION   | MID SIZE   |
| HOUSING TYPE     | MULTI UNIT |
|                  |            |