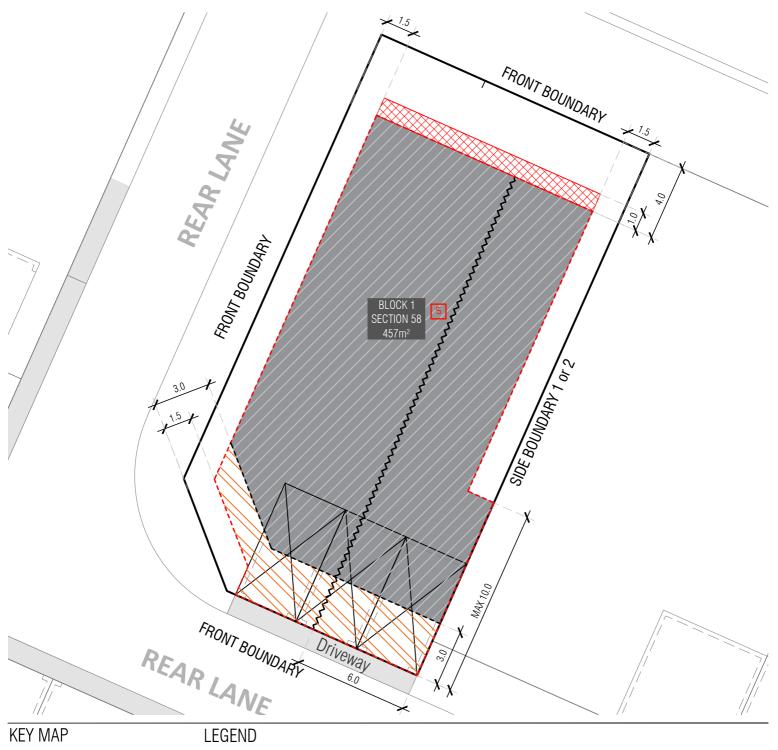

### MINIMUM BOUNDARY SETBACKS

-----

Strathnairn Stage 2 EDP refer to the Planning Controls Plan
Lower floor level - external wall or unscreened element

Upper floor level - external wall (screened)

Articulation Elements (Articulation Zone) refer to Planning Controls Plan

**~~~~** 

Upper Floor Level - Side and Rear Boundary Unscreened refer to MUHDC R30 Table A7

PPOS required is minimum 12m<sup>2</sup> on balcony by Planning Controls Plan

## Services

Refer to Block Disclosure Plan for location of service access to this block. Proposed Fencing and Courtyard Walls to integrate service ties and meters

refer to Fencing Controls Plan

Maximum height 1.5m | Minimum setback 0m (50%) and 0.8m (50%) No fencing within 6m of the corner refer to Fencing Controls Plan

### **North Facing Blocks**

Maximum height 1.5m | Minimum setback 0m (50%) and 0.8m (50%) refer to Fencing Controls Plan

Return Boundary Fencing to Building Line or Side Fence

| BLOCK INFORMATIO |            |
|------------------|------------|
| STAGE            | 2A3        |
| ZONE             | RZ 3       |
| SECTION          | 58         |
| BLOCK            | 1          |
| CLASSIFICATION   | MID SIZE   |
| HOUSING TYPE     | MULTI UNIT |
|                  |            |