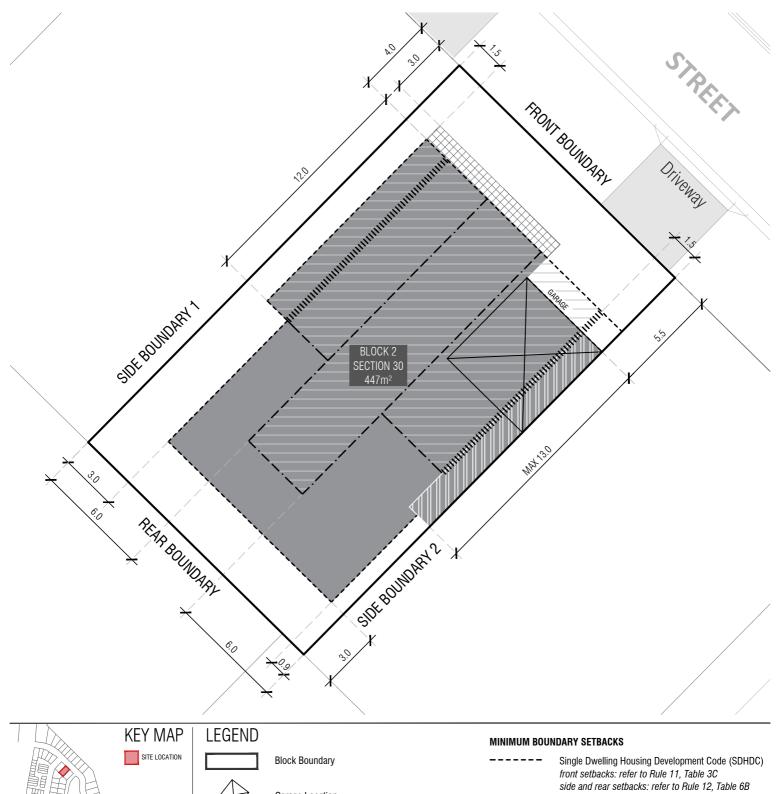

Garage Location

BOUNDARY

Boundary Defined by SDHDC

## INDICATIVE BUILDING FOOTPRINTS

(based on min. building setbacks **only** This does not take into account easements or building envelopes)

Lower Floor Level

Upper Floor Level

Upper Floor Level - Side and Rear Boundary - Screened

— Upper Floor Level - Side and Rear Boundary Unscreened

Articulation Elements (Articulation Zone) refer to SDHDC Rule 11, Table 3C

1.5m or nil setback to a max length of 13m refer to SDHDC Rule 12, Rule 15, Table 6B