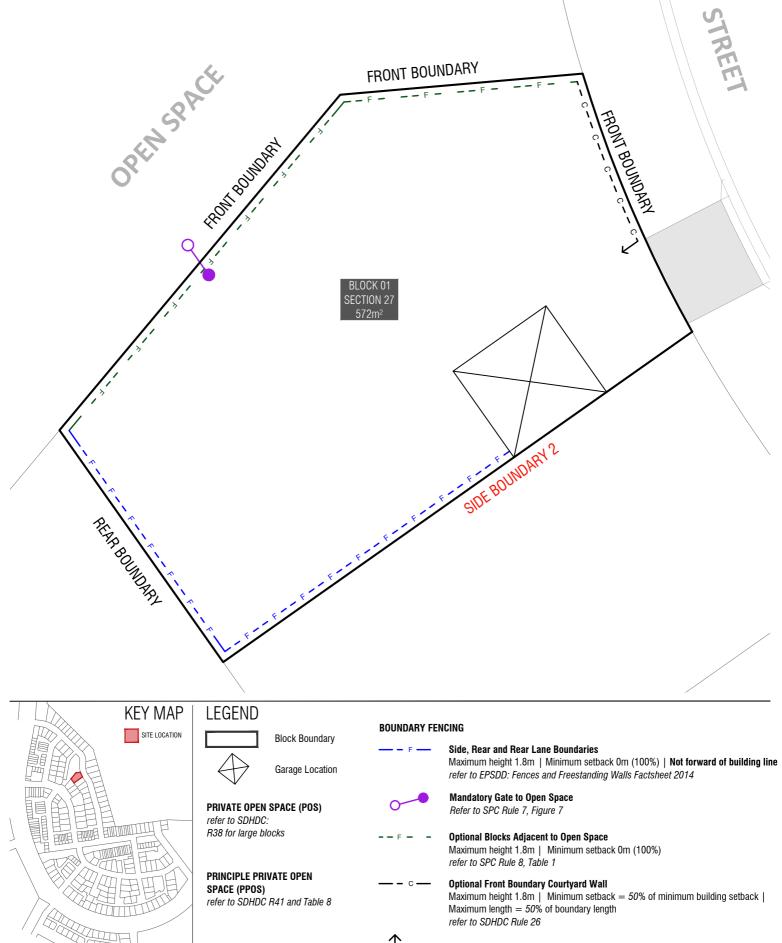

**Block Boundary** 

Garage Location

BOUNDARY BOUNDARY

Boundary Defined by SDHDC

Nominated Boundary by SPC Refer to Figure 14

W

Part of Integrated Development Parcel by SPC Refer to Figure 14

## RI OCK INFORMATION

| DLOCK IINI UNIVIATIO |                 |
|----------------------|-----------------|
| STAGE                | 1C              |
| ZONE                 | RZ1             |
| SECTION              | 27              |
| BLOCK                | 1               |
| CLASSIFICATION       | LARGE SIZE      |
| HOUSING TYPE         | SINGLE DWELLING |

## **BLOCK INFORMATION**

 STAGE
 1C

 ZONE
 RZ1

 SECTION
 27

 BLOCK
 01

 CLASSIFICATION
 LARGE SIZE

 HOUSING TYPE
 SINGLE DWELLING

 REV
 DRAWN
 CHECKED
 APPROVED

DATE 13/01/20 Return Boundary Fencing to Building Line or Side Fence