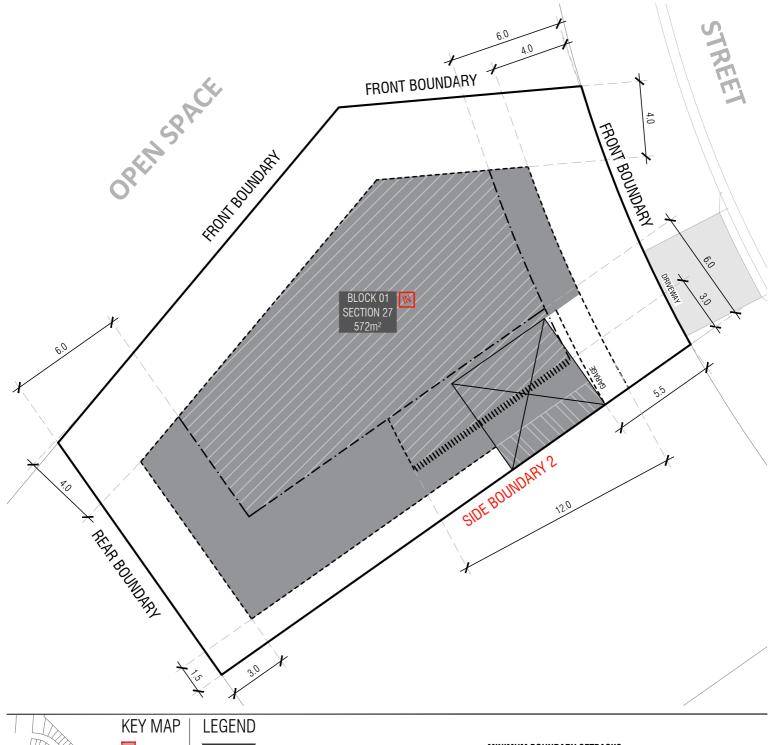

**Block Boundary** 

Garage Location

BOUNDARY BOUNDARY

Boundary Defined by SDHDC

Nominated Boundary by SPC Refer to Figure 14

W

Part of Integrated Development Parcel by SPC Refer to Figure 14

## INDICATIVE BUILDING FOOTPRINTS

(based on min. building setbacks only This does not take into account easements or building envelopes)

Lower Floor Level

**Upper Floor Level** 

## MINIMUM BOUNDARY SETBACKS

Single Dwelling Housing Development Code (SDHDC) front setbacks: refer to Rule11: Table 2C side and rear setbacks: refer to Rule 12: Table 5

Nil or 900mm garage setback for walls less than 8m in length refer to SDHDC Rule 14, Table 5

## RI OCK INFORMATION

| DLOCK IINI UNIVIATIO |                 |
|----------------------|-----------------|
| STAGE                | 1C              |
| ZONE                 | RZ1             |
| SECTION              | 27              |
| BLOCK                | 1               |
| CLASSIFICATION       | LARGE SIZE      |
| HOUSING TYPE         | SINGLE DWELLING |

## **BLOCK INFORMATION**

 STAGE
 1C

 ZONE
 RZ1

 SECTION
 27

 BLOCK
 01

 CLASSIFICATION
 LARGE SIZE

 HOUSING TYPE
 SINGLE DWELLING

 REV
 DRAWN
 CHECKED
 APPROVED

DATE 13/01/20 Return Boundary Fencing to Building Line or Side Fence