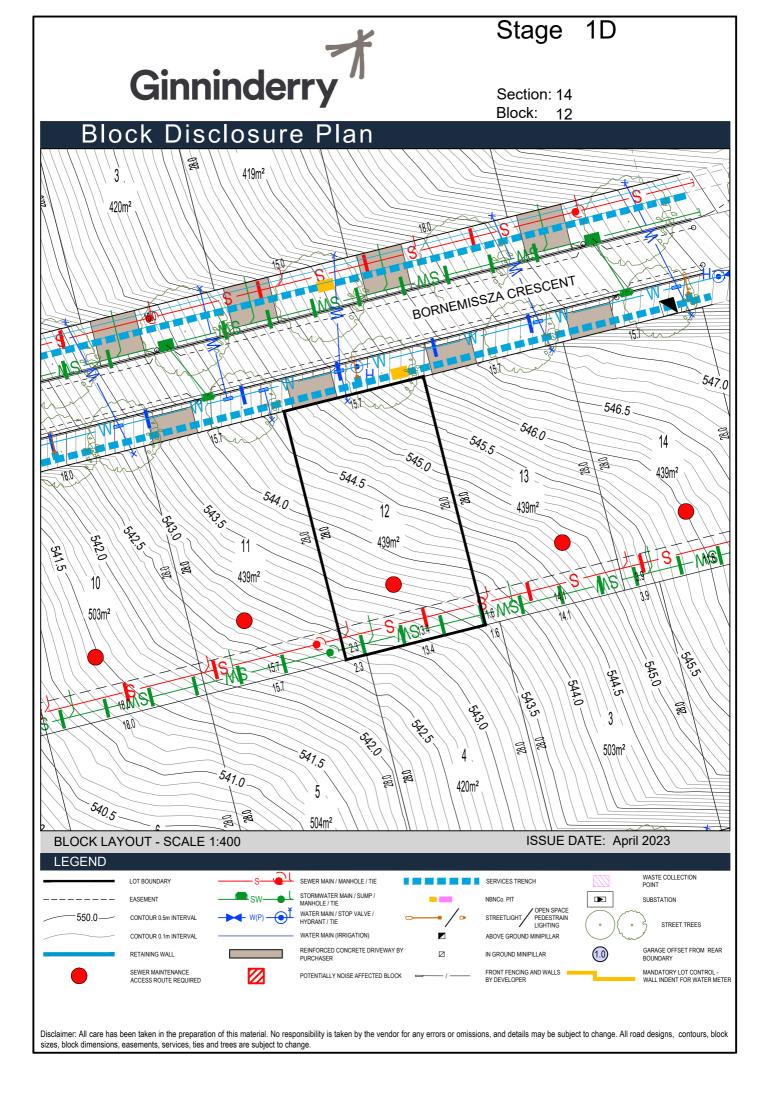

## Stage Ginninderry Section: 14 Block: 13 Block Disclosure Plan 503m<sup>2</sup> 象 419m<sup>2</sup> BORNEMISSZA CRESCENT 547.0 546.5 546.0 545.5 14 545.0 544.5 439m<sup>2</sup> 544.0 439m² 12 10.0 439m<sup>2</sup> 439m<sup>2</sup> 469m<sup>2</sup> 503m<sup>2</sup> 541.5 5410 **BLOCK LAYOUT - SCALE 1:400** ISSUE DATE: April 2023 **LEGEND** SEWER MAIN / MANHOLE / TIE WASTE COLLECTION POINT LOT BOUNDARY SERVICES TRENCH STORMWATER MAIN / SUMP / FASEMENT $\blacksquare$ SUBSTATION WATER MAIN / STOP VALVE / 550.0-CONTOUR 0.5m INTERVAL STREETLIGHT / HYDRANT / TIE STREET TREES WATER MAIN (IRRIGATION) ABOVE GROUND MINIPILLAR CONTOUR 0.1m INTERVAL REINFORCED CONCRETE DRIVEWAY BY GARAGE OFFSET FROM REAR (1.0) IN GROUND MINIPILLAR FRONT FENCING AND WALLS BY DEVELOPER Disclaimer: All care has been taken in the preparation of this material. No responsibility is taken by the vendor for any errors or omissions, and details may be subject to change. All road designs, contours, block

sizes, block dimensions, easements, services, ties and trees are subject to change