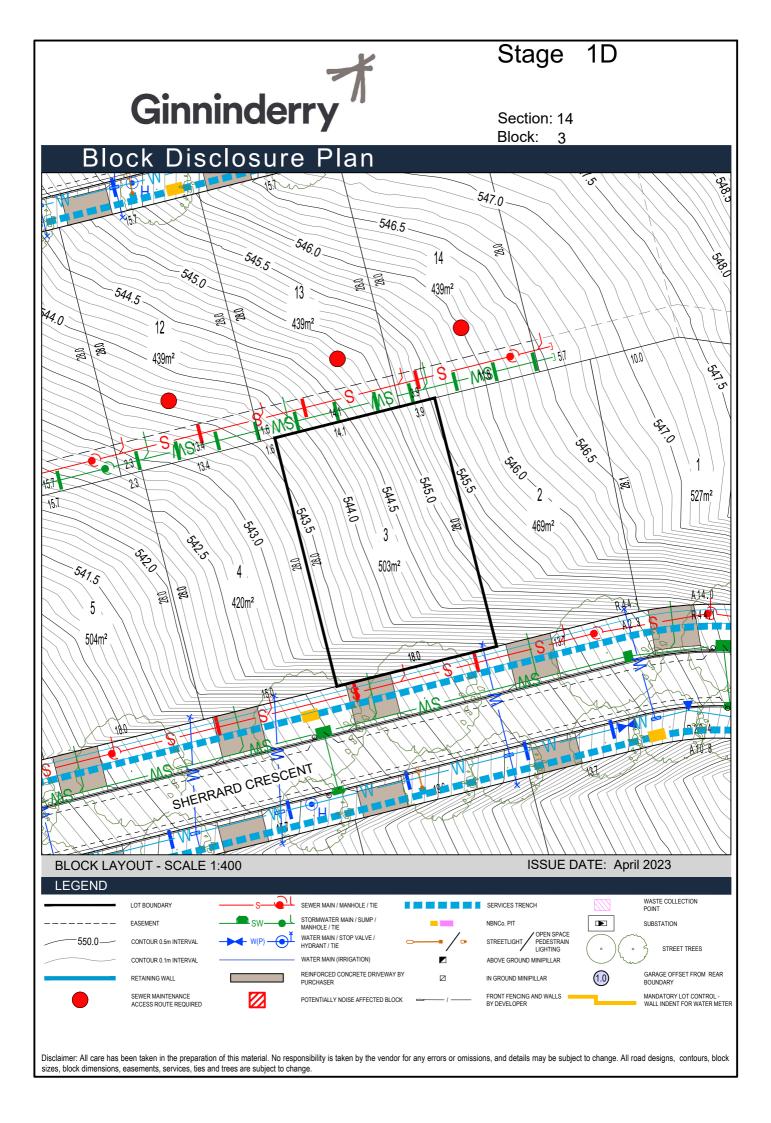

## Stage Ginninderry Section: 14 Block: 13 Block Disclosure Plan 503m<sup>2</sup> 象 419m<sup>2</sup> BORNEMISSZA CRESCENT 547.0 546.5 546.0 545.5 14 545.0 544.5 439m<sup>2</sup> 544.0 439m² 12 10.0 439m<sup>2</sup> 439m<sup>2</sup> 469m<sup>2</sup> 503m<sup>2</sup> 541.5 5410 **BLOCK LAYOUT - SCALE 1:400** ISSUE DATE: April 2023 **LEGEND** SEWER MAIN / MANHOLE / TIE WASTE COLLECTION POINT LOT BOUNDARY SERVICES TRENCH STORMWATER MAIN / SUMP / FASEMENT $\blacksquare$ SUBSTATION WATER MAIN / STOP VALVE / 550.0-CONTOUR 0.5m INTERVAL STREETLIGHT / HYDRANT / TIE STREET TREES WATER MAIN (IRRIGATION) ABOVE GROUND MINIPILLAR CONTOUR 0.1m INTERVAL REINFORCED CONCRETE DRIVEWAY BY GARAGE OFFSET FROM REAR (1.0) IN GROUND MINIPILLAR FRONT FENCING AND WALLS BY DEVELOPER Disclaimer: All care has been taken in the preparation of this material. No responsibility is taken by the vendor for any errors or omissions, and details may be subject to change. All road designs, contours, block

sizes, block dimensions, easements, services, ties and trees are subject to change