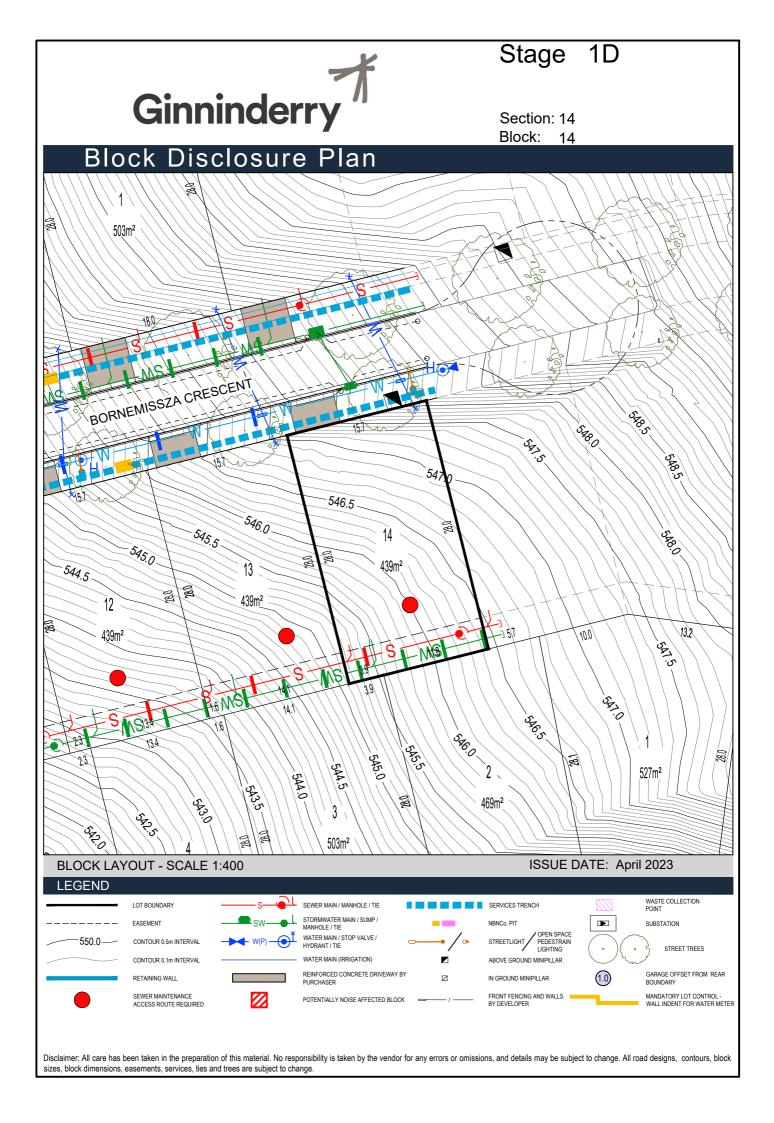

## Stage Ginninderry Section: 14 Block: 13 Block Disclosure Plan 503m<sup>2</sup> 象 419m<sup>2</sup> BORNEMISSZA CRESCENT 547.0 546.5 546.0 545.5 14 545.0 544.5 439m<sup>2</sup> 544.0 439m² 12 10.0 439m<sup>2</sup> 439m<sup>2</sup> 469m<sup>2</sup> 503m<sup>2</sup> 541.5 5410 **BLOCK LAYOUT - SCALE 1:400** ISSUE DATE: April 2023 **LEGEND** SEWER MAIN / MANHOLE / TIE WASTE COLLECTION POINT LOT BOUNDARY SERVICES TRENCH STORMWATER MAIN / SUMP / FASEMENT $\blacksquare$ SUBSTATION WATER MAIN / STOP VALVE / 550.0-CONTOUR 0.5m INTERVAL STREETLIGHT / HYDRANT / TIE STREET TREES WATER MAIN (IRRIGATION) ABOVE GROUND MINIPILLAR CONTOUR 0.1m INTERVAL REINFORCED CONCRETE DRIVEWAY BY GARAGE OFFSET FROM REAR (1.0) IN GROUND MINIPILLAR FRONT FENCING AND WALLS BY DEVELOPER Disclaimer: All care has been taken in the preparation of this material. No responsibility is taken by the vendor for any errors or omissions, and details may be subject to change. All road designs, contours, block

sizes, block dimensions, easements, services, ties and trees are subject to change