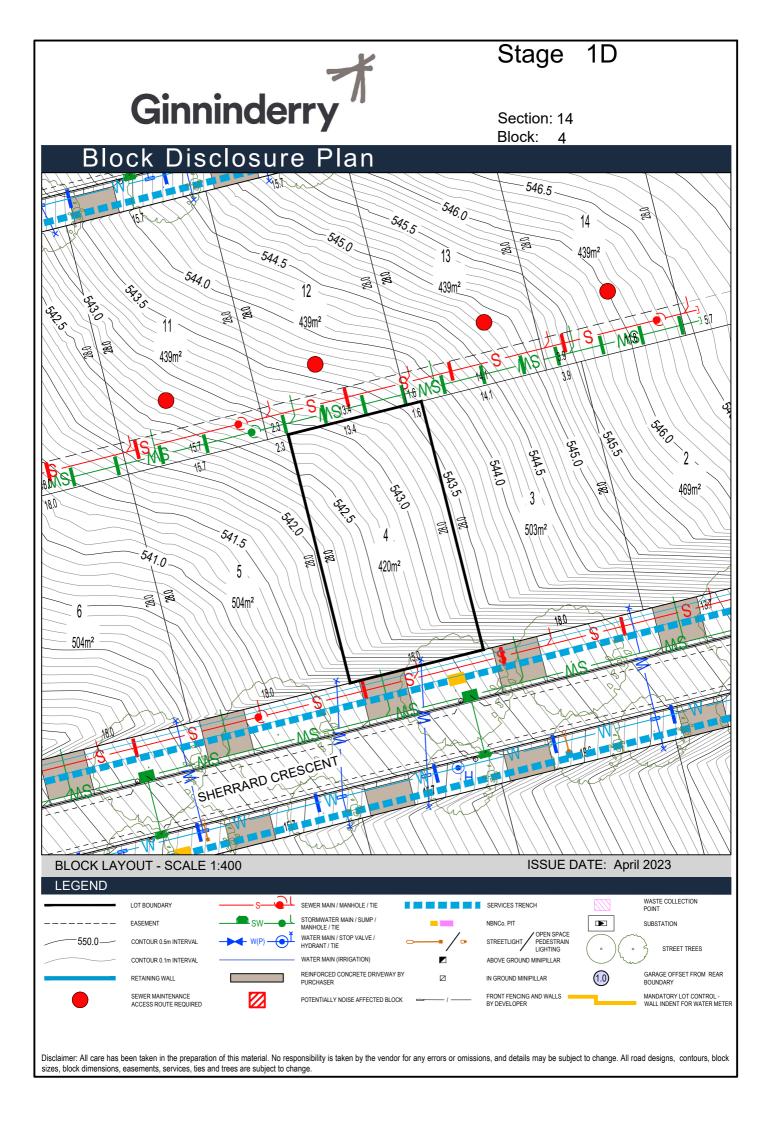

## Stage Ginninderry Section: 14 Block: 13 Block Disclosure Plan 503m<sup>2</sup> 象 419m<sup>2</sup> BORNEMISSZA CRESCENT 547.0 546.5 546.0 545.5 14 545.0 544.5 439m<sup>2</sup> 544.0 439m² 12 10.0 439m<sup>2</sup> 439m<sup>2</sup> 469m<sup>2</sup> 503m<sup>2</sup> 541.5 5410 **BLOCK LAYOUT - SCALE 1:400** ISSUE DATE: April 2023 **LEGEND** SEWER MAIN / MANHOLE / TIE WASTE COLLECTION POINT LOT BOUNDARY SERVICES TRENCH STORMWATER MAIN / SUMP / FASEMENT $\blacksquare$ SUBSTATION WATER MAIN / STOP VALVE / 550.0-CONTOUR 0.5m INTERVAL STREETLIGHT / HYDRANT / TIE STREET TREES WATER MAIN (IRRIGATION) ABOVE GROUND MINIPILLAR CONTOUR 0.1m INTERVAL REINFORCED CONCRETE DRIVEWAY BY GARAGE OFFSET FROM REAR (1.0) IN GROUND MINIPILLAR FRONT FENCING AND WALLS BY DEVELOPER Disclaimer: All care has been taken in the preparation of this material. No responsibility is taken by the vendor for any errors or omissions, and details may be subject to change. All road designs, contours, block

sizes, block dimensions, easements, services, ties and trees are subject to change