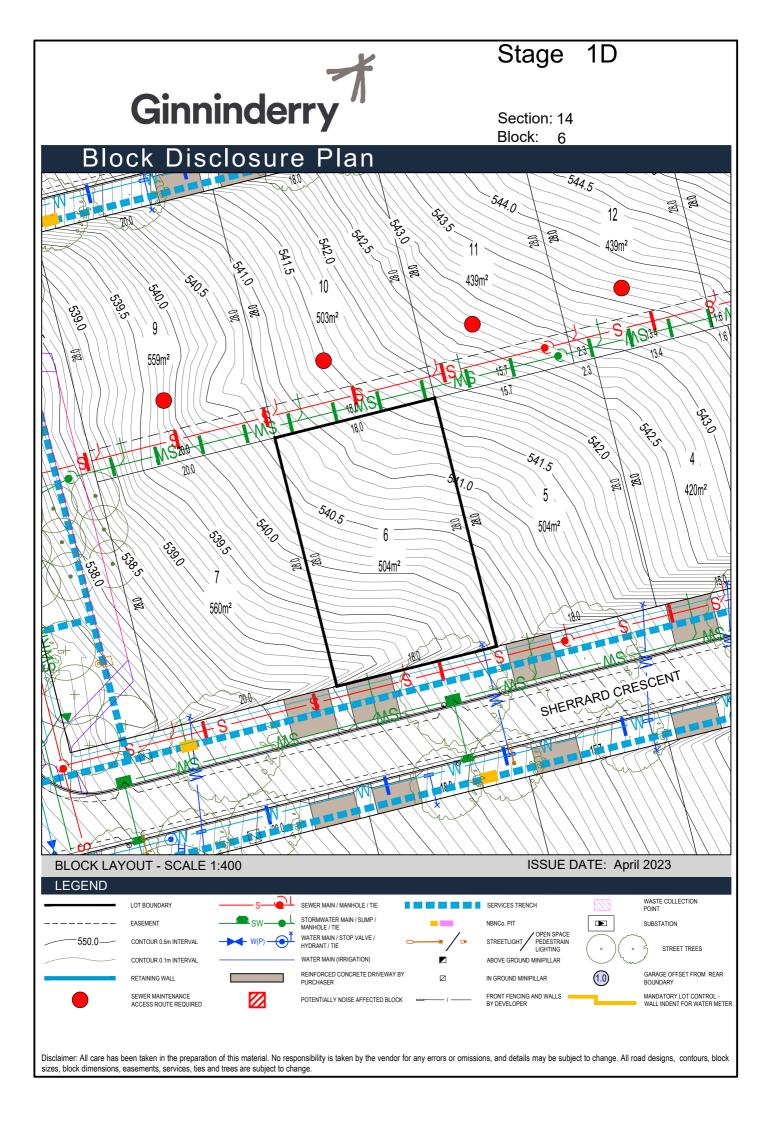

## Stage Ginninderry Section: 14 Block: 13 Block Disclosure Plan 503m<sup>2</sup> 象 419m<sup>2</sup> BORNEMISSZA CRESCENT 547.0 546.5 546.0 545.5 14 545.0 544.5 439m<sup>2</sup> 544.0 439m² 12 10.0 439m<sup>2</sup> 439m<sup>2</sup> 469m<sup>2</sup> 503m<sup>2</sup> 541.5 5410 **BLOCK LAYOUT - SCALE 1:400** ISSUE DATE: April 2023 **LEGEND** SEWER MAIN / MANHOLE / TIE WASTE COLLECTION POINT LOT BOUNDARY SERVICES TRENCH STORMWATER MAIN / SUMP / FASEMENT $\blacksquare$ SUBSTATION WATER MAIN / STOP VALVE / 550.0-CONTOUR 0.5m INTERVAL STREETLIGHT / HYDRANT / TIE STREET TREES WATER MAIN (IRRIGATION) ABOVE GROUND MINIPILLAR CONTOUR 0.1m INTERVAL REINFORCED CONCRETE DRIVEWAY BY GARAGE OFFSET FROM REAR (1.0) IN GROUND MINIPILLAR FRONT FENCING AND WALLS BY DEVELOPER Disclaimer: All care has been taken in the preparation of this material. No responsibility is taken by the vendor for any errors or omissions, and details may be subject to change. All road designs, contours, block

sizes, block dimensions, easements, services, ties and trees are subject to change