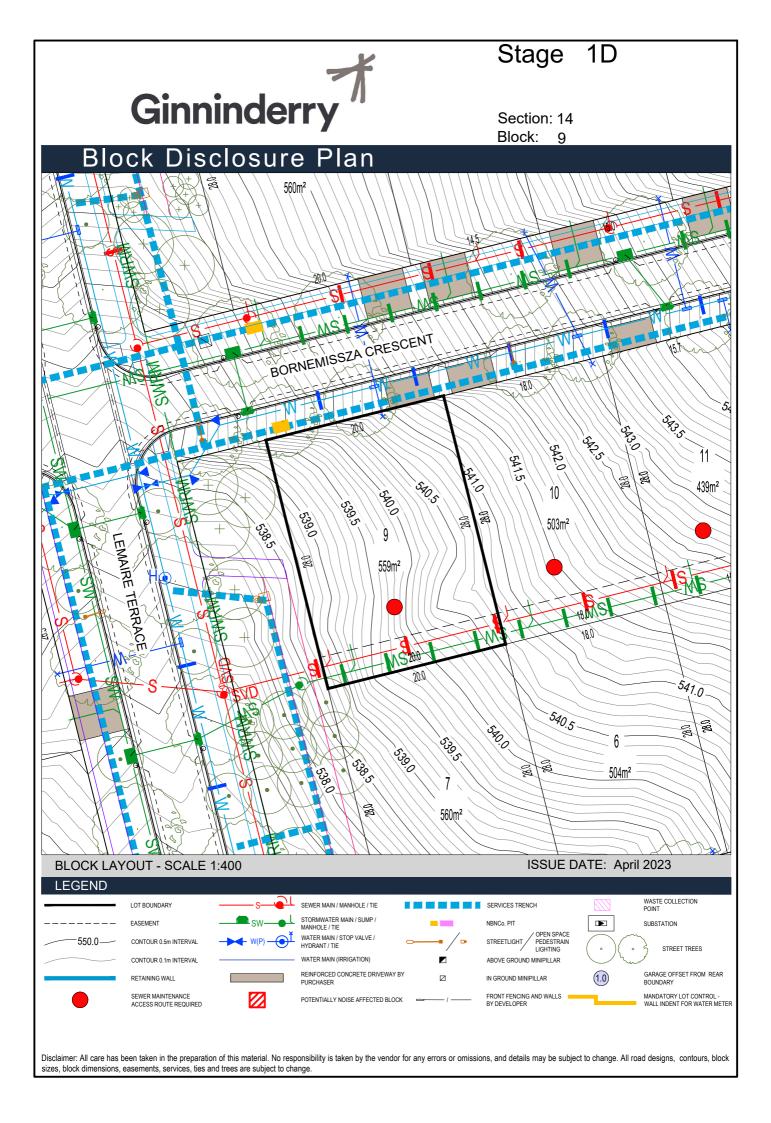

## Stage Ginninderry Section: 14 Block: 13 Block Disclosure Plan 503m<sup>2</sup> 象 419m<sup>2</sup> BORNEMISSZA CRESCENT 547.0 546.5 546.0 545.5 14 545.0 544.5 439m<sup>2</sup> 544.0 439m² 12 10.0 439m<sup>2</sup> 439m<sup>2</sup> 469m<sup>2</sup> 503m<sup>2</sup> 541.5 5410 **BLOCK LAYOUT - SCALE 1:400** ISSUE DATE: April 2023 **LEGEND** SEWER MAIN / MANHOLE / TIE WASTE COLLECTION POINT LOT BOUNDARY SERVICES TRENCH STORMWATER MAIN / SUMP / FASEMENT $\blacksquare$ SUBSTATION WATER MAIN / STOP VALVE / 550.0-CONTOUR 0.5m INTERVAL STREETLIGHT / HYDRANT / TIE STREET TREES WATER MAIN (IRRIGATION) ABOVE GROUND MINIPILLAR CONTOUR 0.1m INTERVAL REINFORCED CONCRETE DRIVEWAY BY GARAGE OFFSET FROM REAR (1.0) IN GROUND MINIPILLAR FRONT FENCING AND WALLS BY DEVELOPER Disclaimer: All care has been taken in the preparation of this material. No responsibility is taken by the vendor for any errors or omissions, and details may be subject to change. All road designs, contours, block

sizes, block dimensions, easements, services, ties and trees are subject to change