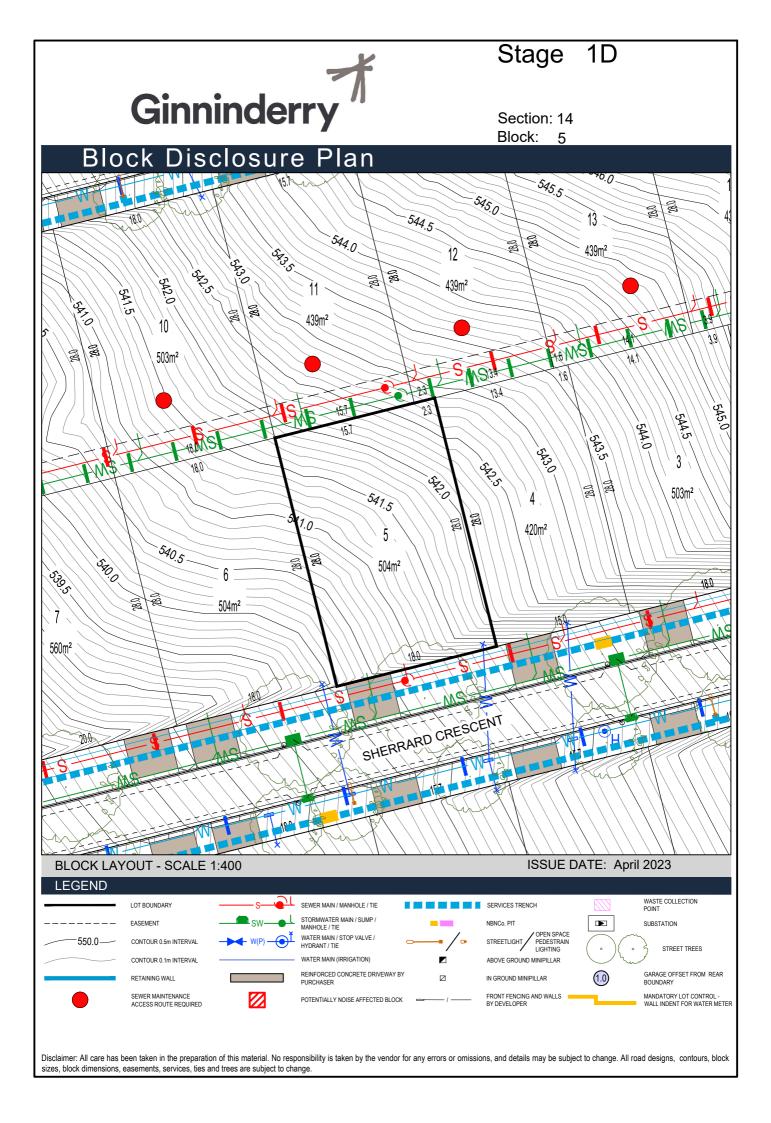

## Stage Ginninderry Section: 14 Block: 13 Block Disclosure Plan 503m<sup>2</sup> 象 419m<sup>2</sup> BORNEMISSZA CRESCENT 547.0 546.5 546.0 545.5 14 545.0 544.5 439m<sup>2</sup> 544.0 439m² 12 10.0 439m<sup>2</sup> 439m<sup>2</sup> 469m<sup>2</sup> 503m<sup>2</sup> 541.5 5410 **BLOCK LAYOUT - SCALE 1:400** ISSUE DATE: April 2023 **LEGEND** SEWER MAIN / MANHOLE / TIE WASTE COLLECTION POINT LOT BOUNDARY SERVICES TRENCH STORMWATER MAIN / SUMP / FASEMENT $\blacksquare$ SUBSTATION WATER MAIN / STOP VALVE / 550.0-CONTOUR 0.5m INTERVAL STREETLIGHT / HYDRANT / TIE STREET TREES WATER MAIN (IRRIGATION) ABOVE GROUND MINIPILLAR CONTOUR 0.1m INTERVAL REINFORCED CONCRETE DRIVEWAY BY GARAGE OFFSET FROM REAR (1.0) IN GROUND MINIPILLAR FRONT FENCING AND WALLS BY DEVELOPER Disclaimer: All care has been taken in the preparation of this material. No responsibility is taken by the vendor for any errors or omissions, and details may be subject to change. All road designs, contours, block

sizes, block dimensions, easements, services, ties and trees are subject to change