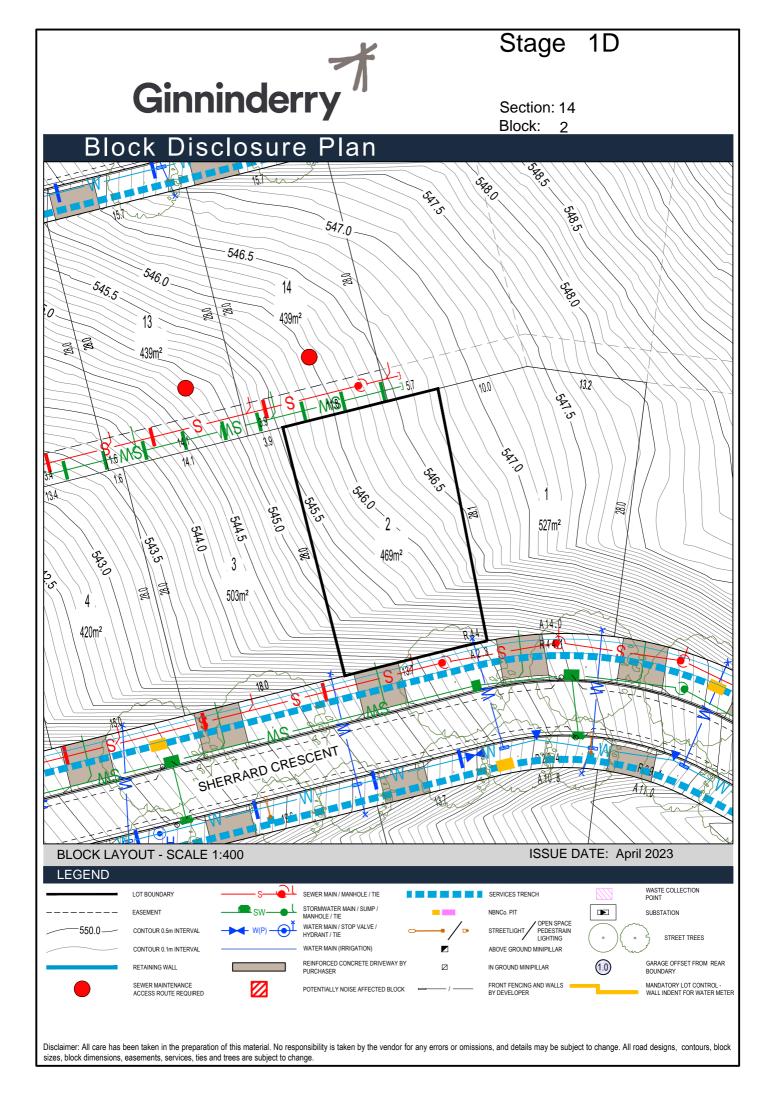

## Stage Ginninderry Section: 14 Block: 13 Block Disclosure Plan 503m<sup>2</sup> 象 419m<sup>2</sup> BORNEMISSZA CRESCENT 547.0 546.5 546.0 545.5 14 545.0 544.5 439m<sup>2</sup> 544.0 439m² 12 10.0 439m<sup>2</sup> 439m<sup>2</sup> 469m<sup>2</sup> 503m<sup>2</sup> 541.5 5410 **BLOCK LAYOUT - SCALE 1:400** ISSUE DATE: April 2023 **LEGEND** SEWER MAIN / MANHOLE / TIE WASTE COLLECTION POINT LOT BOUNDARY SERVICES TRENCH STORMWATER MAIN / SUMP / FASEMENT $\blacksquare$ SUBSTATION WATER MAIN / STOP VALVE / 550.0-CONTOUR 0.5m INTERVAL STREETLIGHT / HYDRANT / TIE STREET TREES WATER MAIN (IRRIGATION) ABOVE GROUND MINIPILLAR CONTOUR 0.1m INTERVAL REINFORCED CONCRETE DRIVEWAY BY GARAGE OFFSET FROM REAR (1.0) IN GROUND MINIPILLAR FRONT FENCING AND WALLS BY DEVELOPER Disclaimer: All care has been taken in the preparation of this material. No responsibility is taken by the vendor for any errors or omissions, and details may be subject to change. All road designs, contours, block

sizes, block dimensions, easements, services, ties and trees are subject to change