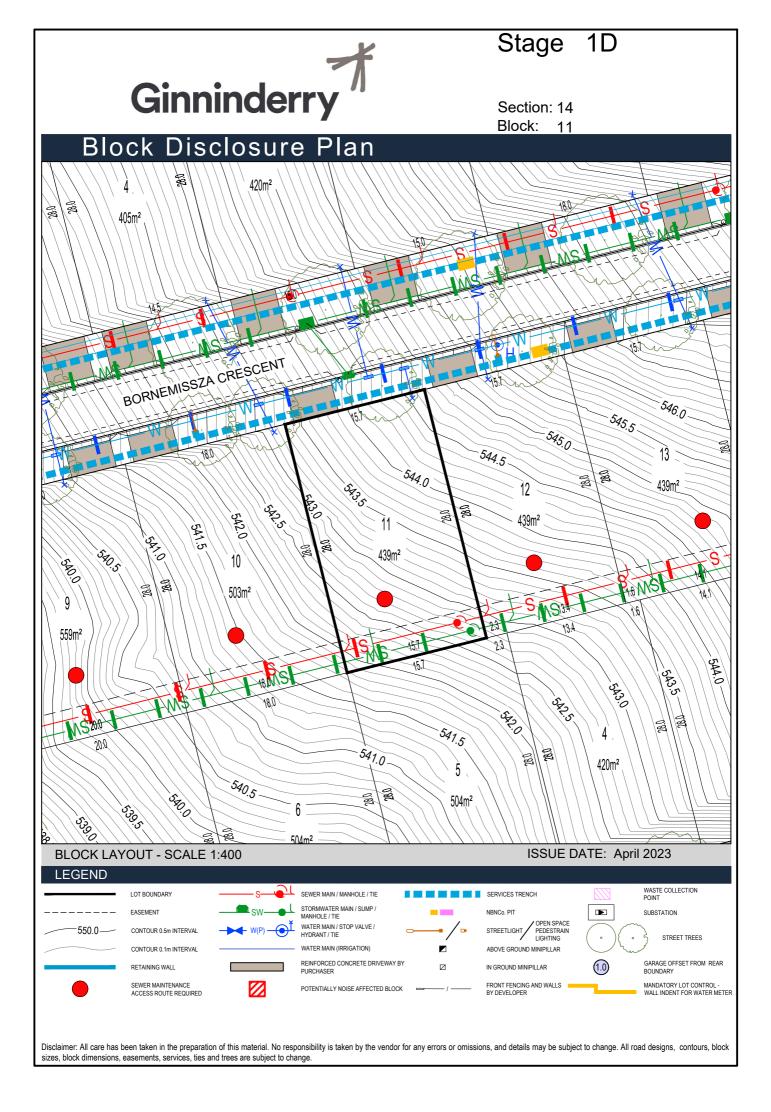

## Stage Ginninderry Section: 14 Block: 13 Block Disclosure Plan 503m<sup>2</sup> 象 419m<sup>2</sup> BORNEMISSZA CRESCENT 547.0 546.5 546.0 545.5 14 545.0 544.5 439m<sup>2</sup> 544.0 439m² 12 10.0 439m<sup>2</sup> 439m<sup>2</sup> 469m<sup>2</sup> 503m<sup>2</sup> 541.5 5410 **BLOCK LAYOUT - SCALE 1:400** ISSUE DATE: April 2023 **LEGEND** SEWER MAIN / MANHOLE / TIE WASTE COLLECTION POINT LOT BOUNDARY SERVICES TRENCH STORMWATER MAIN / SUMP / FASEMENT $\blacksquare$ SUBSTATION WATER MAIN / STOP VALVE / 550.0-CONTOUR 0.5m INTERVAL STREETLIGHT / HYDRANT / TIE STREET TREES WATER MAIN (IRRIGATION) ABOVE GROUND MINIPILLAR CONTOUR 0.1m INTERVAL REINFORCED CONCRETE DRIVEWAY BY GARAGE OFFSET FROM REAR (1.0) IN GROUND MINIPILLAR FRONT FENCING AND WALLS BY DEVELOPER Disclaimer: All care has been taken in the preparation of this material. No responsibility is taken by the vendor for any errors or omissions, and details may be subject to change. All road designs, contours, block

sizes, block dimensions, easements, services, ties and trees are subject to change