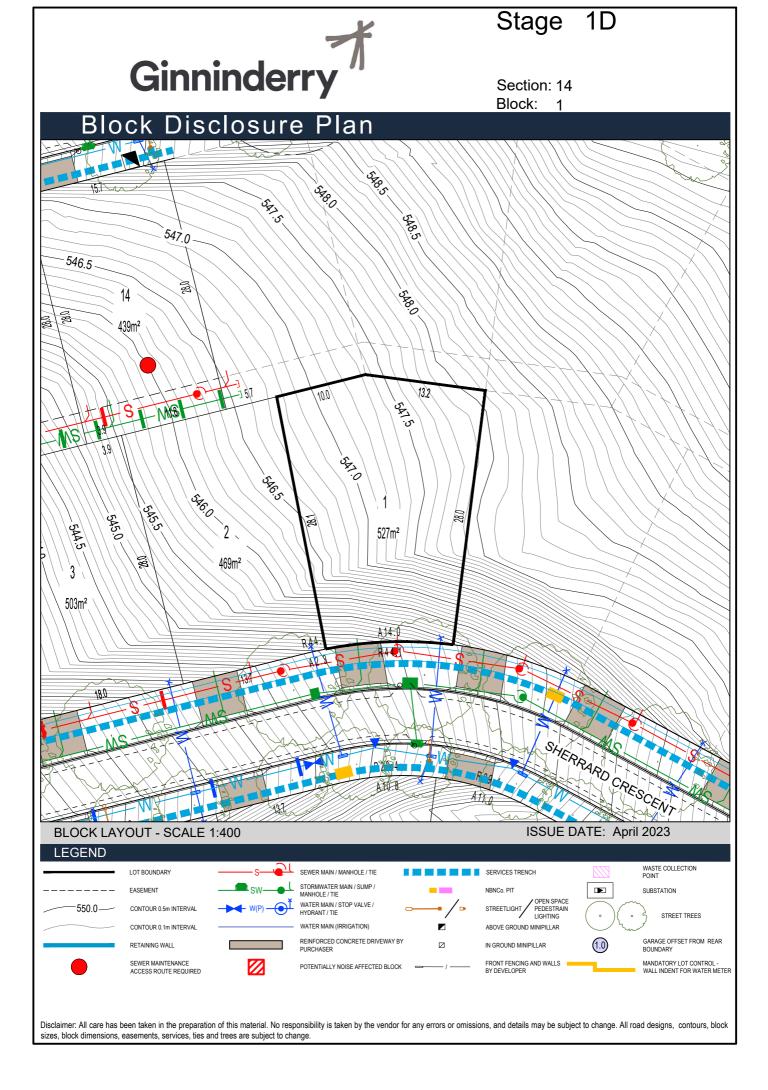

## Stage Ginninderry Section: 14 Block: 13 Block Disclosure Plan 503m<sup>2</sup> 象 419m<sup>2</sup> BORNEMISSZA CRESCENT 547.0 546.5 546.0 545.5 14 545.0 544.5 439m<sup>2</sup> 544.0 439m² 12 10.0 439m<sup>2</sup> 439m<sup>2</sup> 469m<sup>2</sup> 503m<sup>2</sup> 541.5 5410 **BLOCK LAYOUT - SCALE 1:400** ISSUE DATE: April 2023 **LEGEND** SEWER MAIN / MANHOLE / TIE WASTE COLLECTION POINT LOT BOUNDARY SERVICES TRENCH STORMWATER MAIN / SUMP / FASEMENT $\blacksquare$ SUBSTATION WATER MAIN / STOP VALVE / 550.0-CONTOUR 0.5m INTERVAL STREETLIGHT / HYDRANT / TIE STREET TREES WATER MAIN (IRRIGATION) ABOVE GROUND MINIPILLAR CONTOUR 0.1m INTERVAL REINFORCED CONCRETE DRIVEWAY BY GARAGE OFFSET FROM REAR (1.0) IN GROUND MINIPILLAR FRONT FENCING AND WALLS BY DEVELOPER Disclaimer: All care has been taken in the preparation of this material. No responsibility is taken by the vendor for any errors or omissions, and details may be subject to change. All road designs, contours, block

sizes, block dimensions, easements, services, ties and trees are subject to change