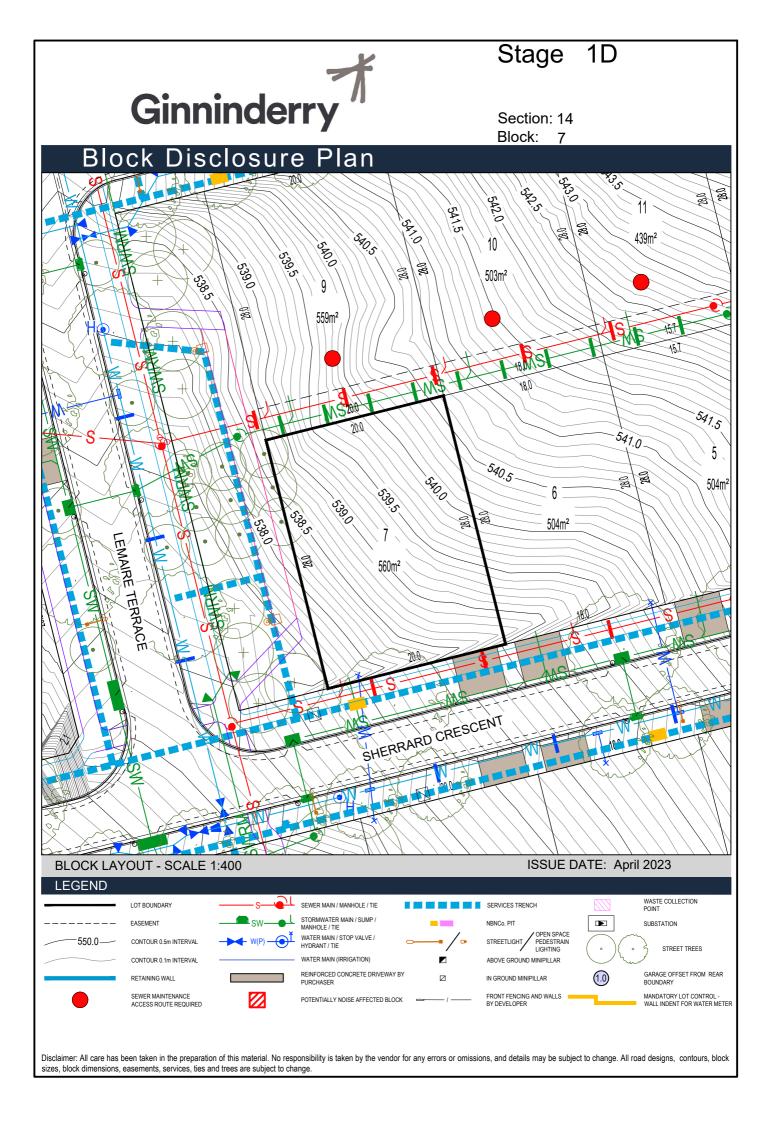

## Stage Ginninderry Section: 14 Block: 13 Block Disclosure Plan 503m<sup>2</sup> 象 419m<sup>2</sup> BORNEMISSZA CRESCENT 547.0 546.5 546.0 545.5 14 545.0 544.5 439m<sup>2</sup> 544.0 439m² 12 10.0 439m<sup>2</sup> 439m<sup>2</sup> 469m<sup>2</sup> 503m<sup>2</sup> 541.5 5410 **BLOCK LAYOUT - SCALE 1:400** ISSUE DATE: April 2023 **LEGEND** SEWER MAIN / MANHOLE / TIE WASTE COLLECTION POINT LOT BOUNDARY SERVICES TRENCH STORMWATER MAIN / SUMP / FASEMENT $\blacksquare$ SUBSTATION WATER MAIN / STOP VALVE / 550.0-CONTOUR 0.5m INTERVAL STREETLIGHT / HYDRANT / TIE STREET TREES WATER MAIN (IRRIGATION) ABOVE GROUND MINIPILLAR CONTOUR 0.1m INTERVAL REINFORCED CONCRETE DRIVEWAY BY GARAGE OFFSET FROM REAR (1.0) IN GROUND MINIPILLAR FRONT FENCING AND WALLS BY DEVELOPER Disclaimer: All care has been taken in the preparation of this material. No responsibility is taken by the vendor for any errors or omissions, and details may be subject to change. All road designs, contours, block

sizes, block dimensions, easements, services, ties and trees are subject to change