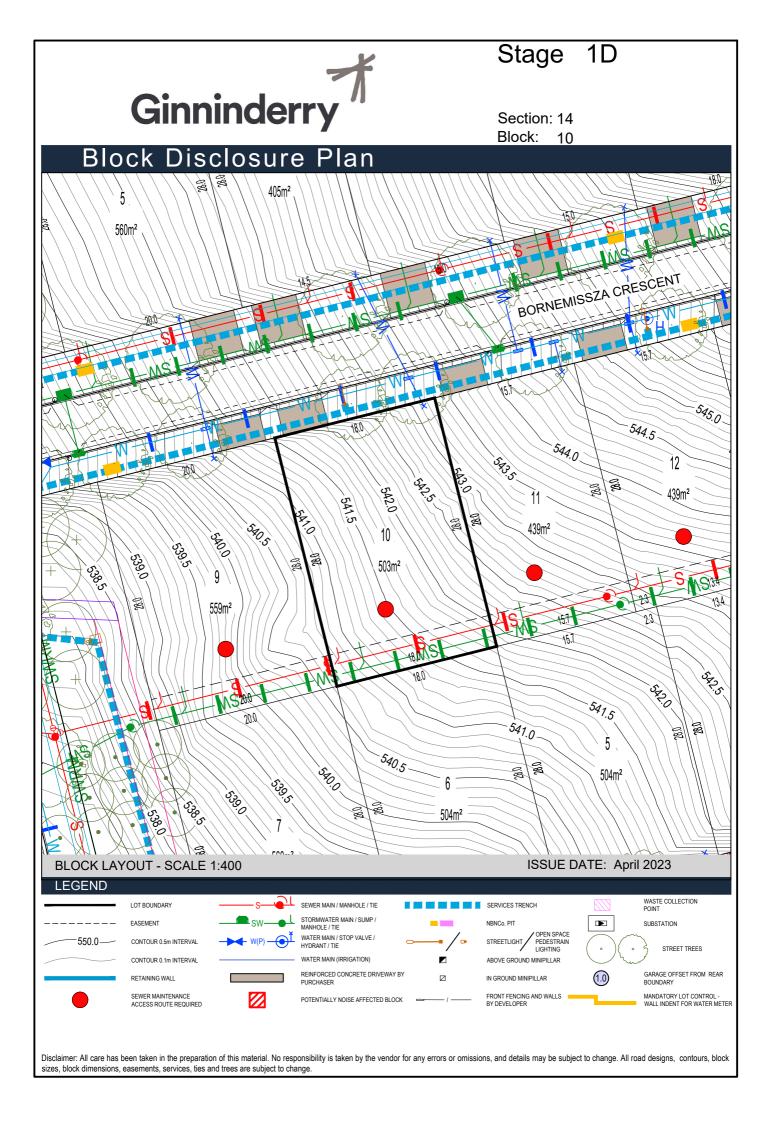

## Stage Ginninderry Section: 14 Block: 13 Block Disclosure Plan 503m<sup>2</sup> 象 419m<sup>2</sup> BORNEMISSZA CRESCENT 547.0 546.5 546.0 545.5 14 545.0 544.5 439m<sup>2</sup> 544.0 439m² 12 10.0 439m<sup>2</sup> 439m<sup>2</sup> 469m<sup>2</sup> 503m<sup>2</sup> 541.5 5410 **BLOCK LAYOUT - SCALE 1:400** ISSUE DATE: April 2023 **LEGEND** SEWER MAIN / MANHOLE / TIE WASTE COLLECTION POINT LOT BOUNDARY SERVICES TRENCH STORMWATER MAIN / SUMP / FASEMENT $\blacksquare$ SUBSTATION WATER MAIN / STOP VALVE / 550.0-CONTOUR 0.5m INTERVAL STREETLIGHT / HYDRANT / TIE STREET TREES WATER MAIN (IRRIGATION) ABOVE GROUND MINIPILLAR CONTOUR 0.1m INTERVAL REINFORCED CONCRETE DRIVEWAY BY GARAGE OFFSET FROM REAR (1.0) IN GROUND MINIPILLAR FRONT FENCING AND WALLS BY DEVELOPER Disclaimer: All care has been taken in the preparation of this material. No responsibility is taken by the vendor for any errors or omissions, and details may be subject to change. All road designs, contours, block

sizes, block dimensions, easements, services, ties and trees are subject to change