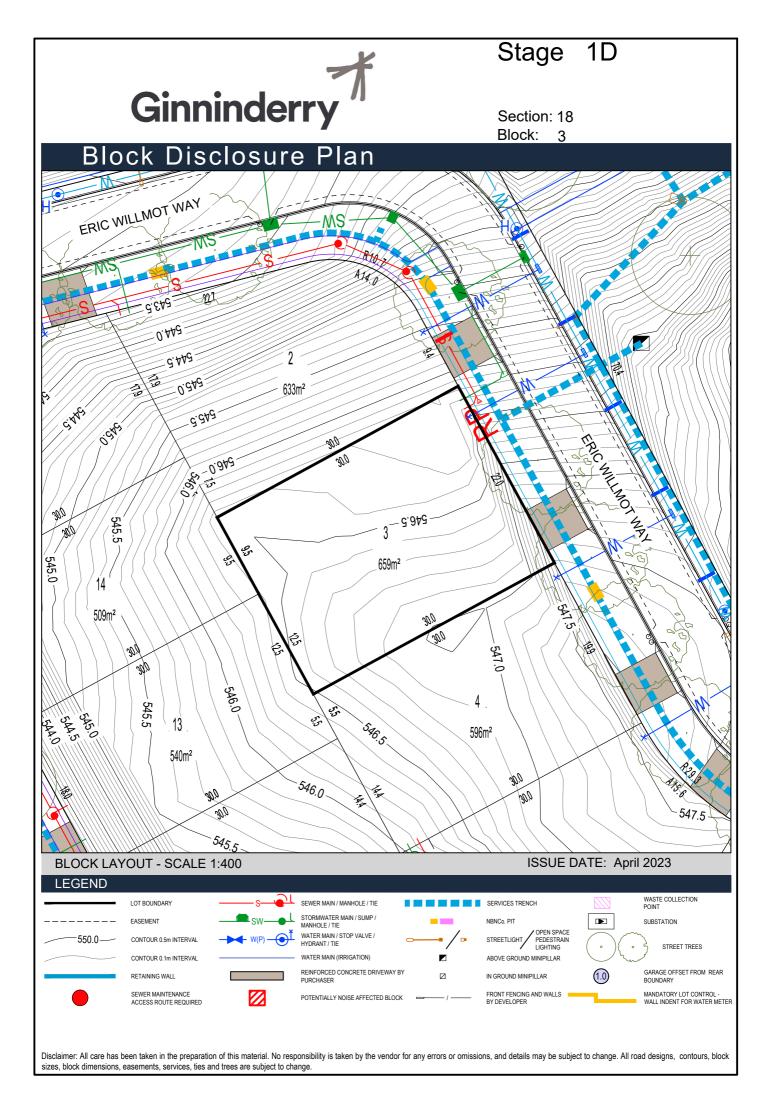

## Stage Ginninderry Section: 18 Block: 1 Block Disclosure Plan ERIC WILLMOT WAY g.£4g 0.442 9.44g 0.549 633m<sup>2</sup> G. G. P. G. 0.949 QQ. all Ġ 545.0 14 509m<sup>2</sup> 304 13 540m<sup>2</sup> **BLOCK LAYOUT - SCALE 1:400** ISSUE DATE: April 2023 **LEGEND** SEWER MAIN / MANHOLE / TIE WASTE COLLECTION POINT LOT BOUNDARY SERVICES TRENCH STORMWATER MAIN / SUMP / FASEMENT NBNCo. PIT $\blacksquare$ SUBSTATION MANHOLE / TIE STREETLIGHT PEDES I KA WATER MAIN / STOP VALVE / 550.0-CONTOUR 0.5m INTERVAL HYDRANT / TIE STREET TREES WATER MAIN (IRRIGATION) ABOVE GROUND MINIPILLAR CONTOUR 0.1m INTERVAL REINFORCED CONCRETE DRIVEWAY BY GARAGE OFFSET FROM REAR (1.0) IN GROUND MINIPILLAR FRONT FENCING AND WALLS BY DEVELOPER

Disclaimer: All care has been taken in the preparation of this material. No responsibility is taken by the vendor for any errors or omissions, and details may be subject to change. All road designs, contours, block

sizes, block dimensions, easements, services, ties and trees are subject to change