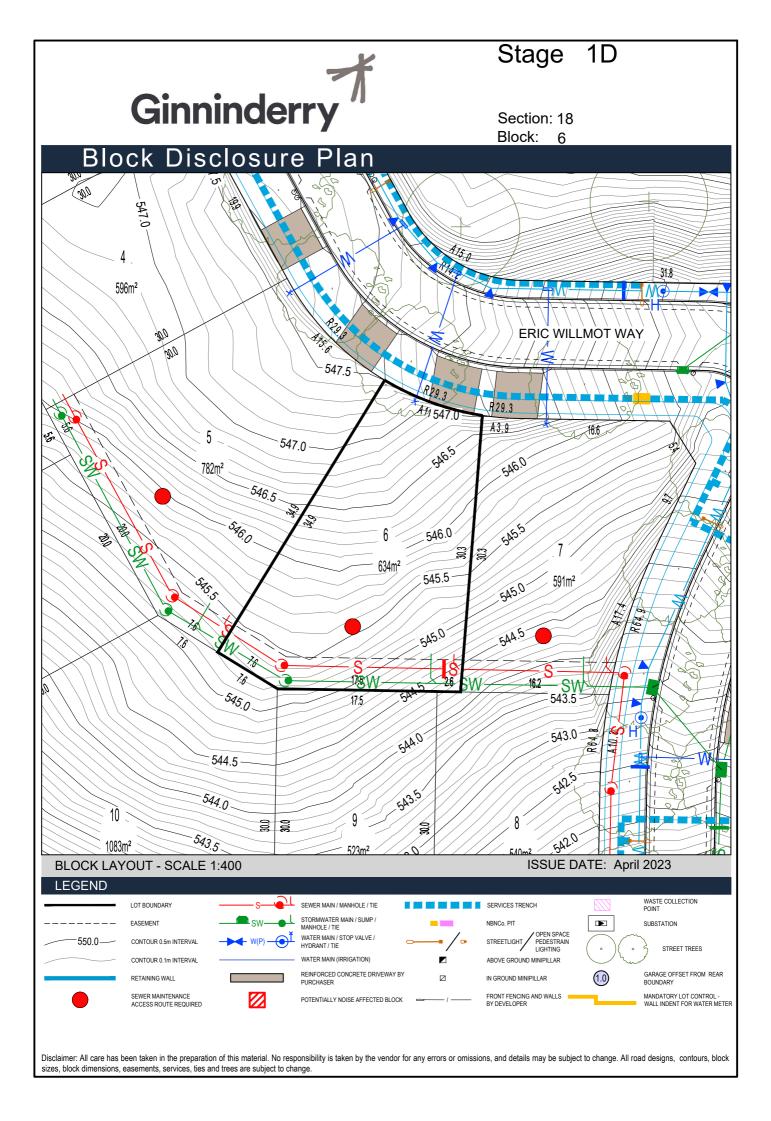

## Stage Ginninderry Section: 18 Block: 1 Block Disclosure Plan ERIC WILLMOT WAY g.£4g 0.442 9.44g 0.549 633m<sup>2</sup> G. G. P. G. 0.949 QQ. all Ġ 545.0 14 509m<sup>2</sup> 304 13 540m<sup>2</sup> **BLOCK LAYOUT - SCALE 1:400** ISSUE DATE: April 2023 **LEGEND** SEWER MAIN / MANHOLE / TIE WASTE COLLECTION POINT LOT BOUNDARY SERVICES TRENCH STORMWATER MAIN / SUMP / FASEMENT NBNCo. PIT $\blacksquare$ SUBSTATION MANHOLE / TIE STREETLIGHT PEDES I KA WATER MAIN / STOP VALVE / 550.0-CONTOUR 0.5m INTERVAL HYDRANT / TIE STREET TREES WATER MAIN (IRRIGATION) ABOVE GROUND MINIPILLAR CONTOUR 0.1m INTERVAL REINFORCED CONCRETE DRIVEWAY BY GARAGE OFFSET FROM REAR (1.0) IN GROUND MINIPILLAR FRONT FENCING AND WALLS BY DEVELOPER

Disclaimer: All care has been taken in the preparation of this material. No responsibility is taken by the vendor for any errors or omissions, and details may be subject to change. All road designs, contours, block

sizes, block dimensions, easements, services, ties and trees are subject to change