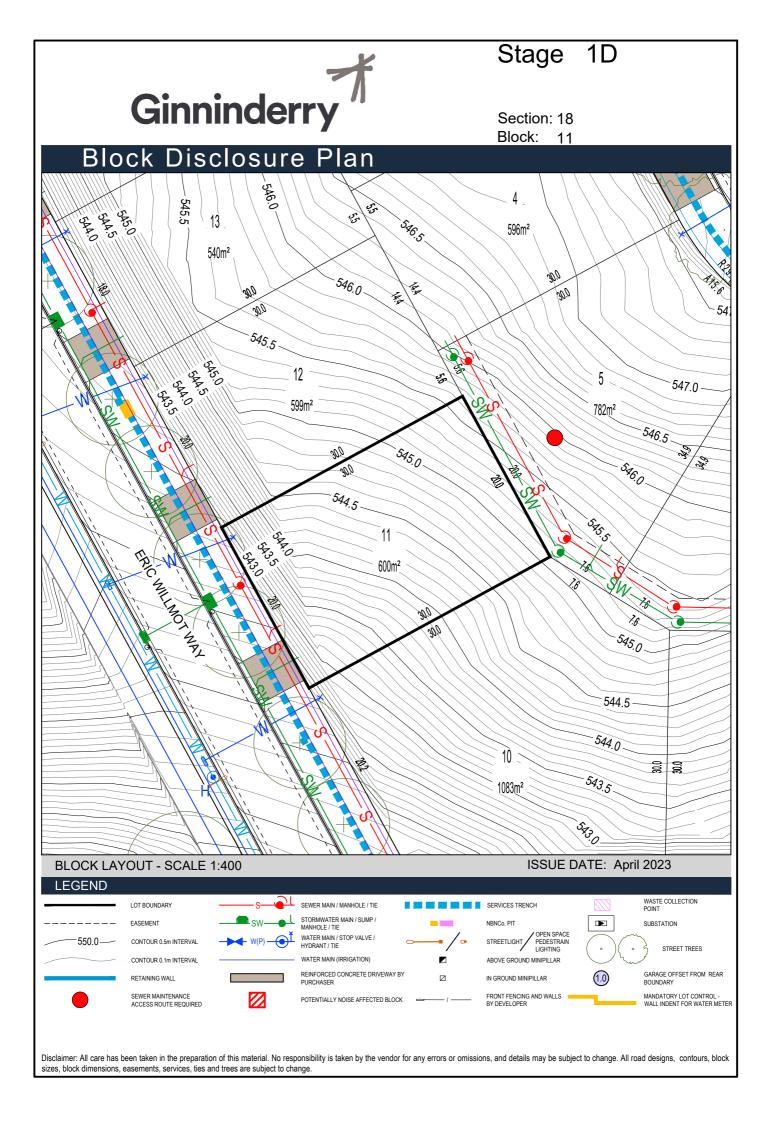

## Stage Ginninderry Section: 18 Block: 1 Block Disclosure Plan ERIC WILLMOT WAY g.£4g 0.442 9.44g 0.549 633m<sup>2</sup> G. G. P. G. 0.949 QQ. all Ġ 545.0 14 509m<sup>2</sup> 304 13 540m<sup>2</sup> **BLOCK LAYOUT - SCALE 1:400** ISSUE DATE: April 2023 **LEGEND** SEWER MAIN / MANHOLE / TIE WASTE COLLECTION POINT LOT BOUNDARY SERVICES TRENCH STORMWATER MAIN / SUMP / FASEMENT NBNCo. PIT $\blacksquare$ SUBSTATION MANHOLE / TIE STREETLIGHT PEDES I KA WATER MAIN / STOP VALVE / 550.0-CONTOUR 0.5m INTERVAL HYDRANT / TIE STREET TREES WATER MAIN (IRRIGATION) ABOVE GROUND MINIPILLAR CONTOUR 0.1m INTERVAL REINFORCED CONCRETE DRIVEWAY BY GARAGE OFFSET FROM REAR (1.0) IN GROUND MINIPILLAR FRONT FENCING AND WALLS BY DEVELOPER

Disclaimer: All care has been taken in the preparation of this material. No responsibility is taken by the vendor for any errors or omissions, and details may be subject to change. All road designs, contours, block

sizes, block dimensions, easements, services, ties and trees are subject to change