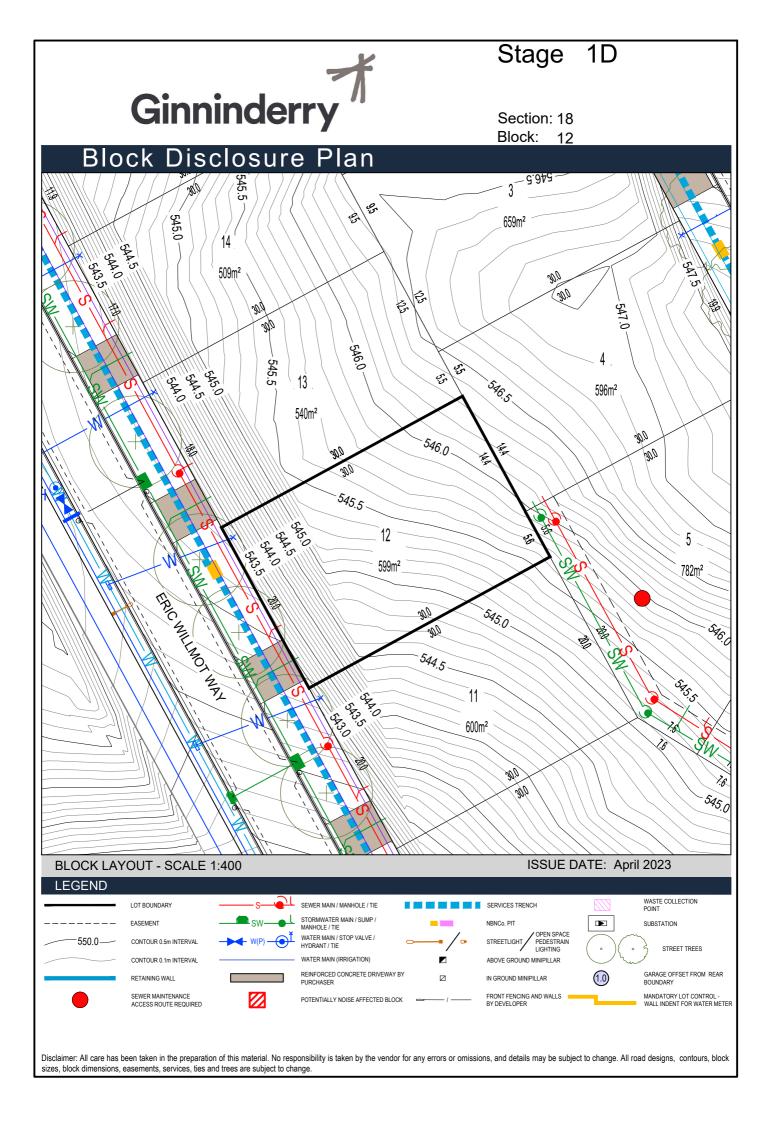

## Stage Ginninderry Section: 18 Block: 1 Block Disclosure Plan ERIC WILLMOT WAY g.£4g 0.442 9.44g 0.549 633m<sup>2</sup> G. G. P. G. 0.949 QQ. all Ġ 545.0 14 509m<sup>2</sup> 304 13 540m<sup>2</sup> **BLOCK LAYOUT - SCALE 1:400** ISSUE DATE: April 2023 **LEGEND** SEWER MAIN / MANHOLE / TIE WASTE COLLECTION POINT LOT BOUNDARY SERVICES TRENCH STORMWATER MAIN / SUMP / FASEMENT NBNCo. PIT $\blacksquare$ SUBSTATION MANHOLE / TIE STREETLIGHT PEDES I KA WATER MAIN / STOP VALVE / 550.0-CONTOUR 0.5m INTERVAL HYDRANT / TIE STREET TREES WATER MAIN (IRRIGATION) ABOVE GROUND MINIPILLAR CONTOUR 0.1m INTERVAL REINFORCED CONCRETE DRIVEWAY BY GARAGE OFFSET FROM REAR (1.0) IN GROUND MINIPILLAR FRONT FENCING AND WALLS BY DEVELOPER

Disclaimer: All care has been taken in the preparation of this material. No responsibility is taken by the vendor for any errors or omissions, and details may be subject to change. All road designs, contours, block

sizes, block dimensions, easements, services, ties and trees are subject to change