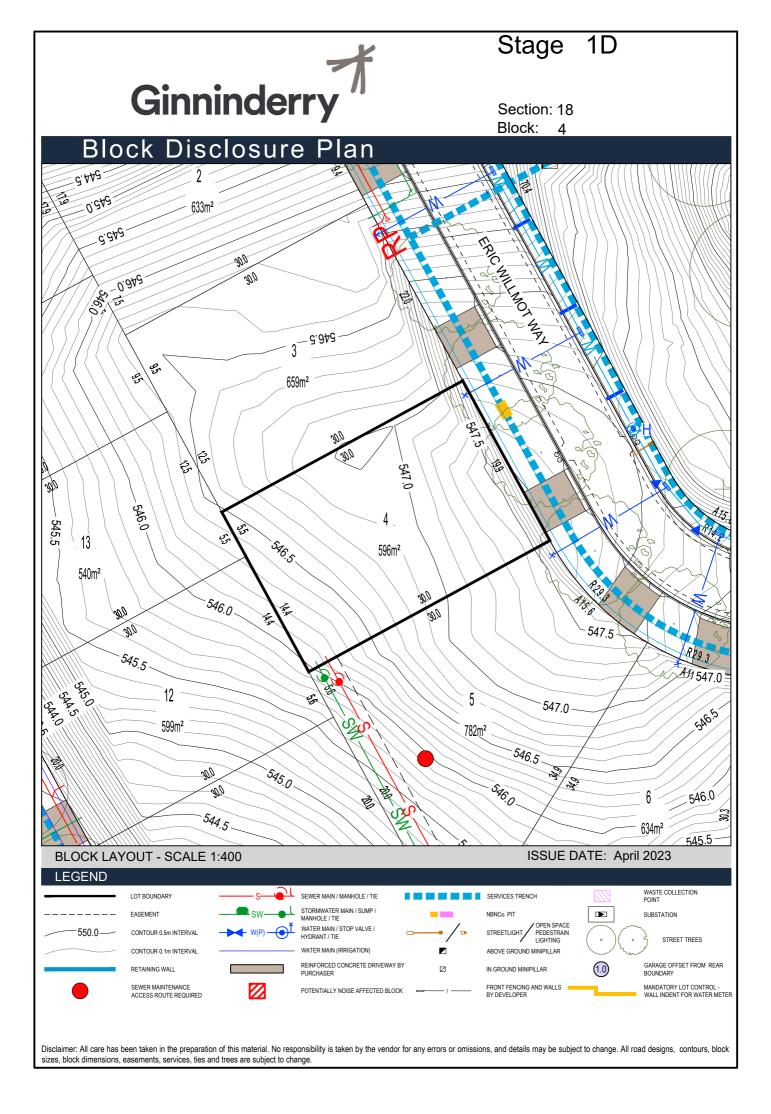

## Stage Ginninderry Section: 18 Block: 1 Block Disclosure Plan ERIC WILLMOT WAY g.£4g 0.442 9.44g 0.549 633m<sup>2</sup> G. G. P. G. 0.949 QQ. all Ġ 545.0 14 509m<sup>2</sup> 304 13 540m<sup>2</sup> **BLOCK LAYOUT - SCALE 1:400** ISSUE DATE: April 2023 **LEGEND** SEWER MAIN / MANHOLE / TIE WASTE COLLECTION POINT LOT BOUNDARY SERVICES TRENCH STORMWATER MAIN / SUMP / FASEMENT NBNCo. PIT $\blacksquare$ SUBSTATION MANHOLE / TIE STREETLIGHT PEDES I KA WATER MAIN / STOP VALVE / 550.0-CONTOUR 0.5m INTERVAL HYDRANT / TIE STREET TREES WATER MAIN (IRRIGATION) ABOVE GROUND MINIPILLAR CONTOUR 0.1m INTERVAL REINFORCED CONCRETE DRIVEWAY BY GARAGE OFFSET FROM REAR (1.0) IN GROUND MINIPILLAR FRONT FENCING AND WALLS BY DEVELOPER

Disclaimer: All care has been taken in the preparation of this material. No responsibility is taken by the vendor for any errors or omissions, and details may be subject to change. All road designs, contours, block

sizes, block dimensions, easements, services, ties and trees are subject to change