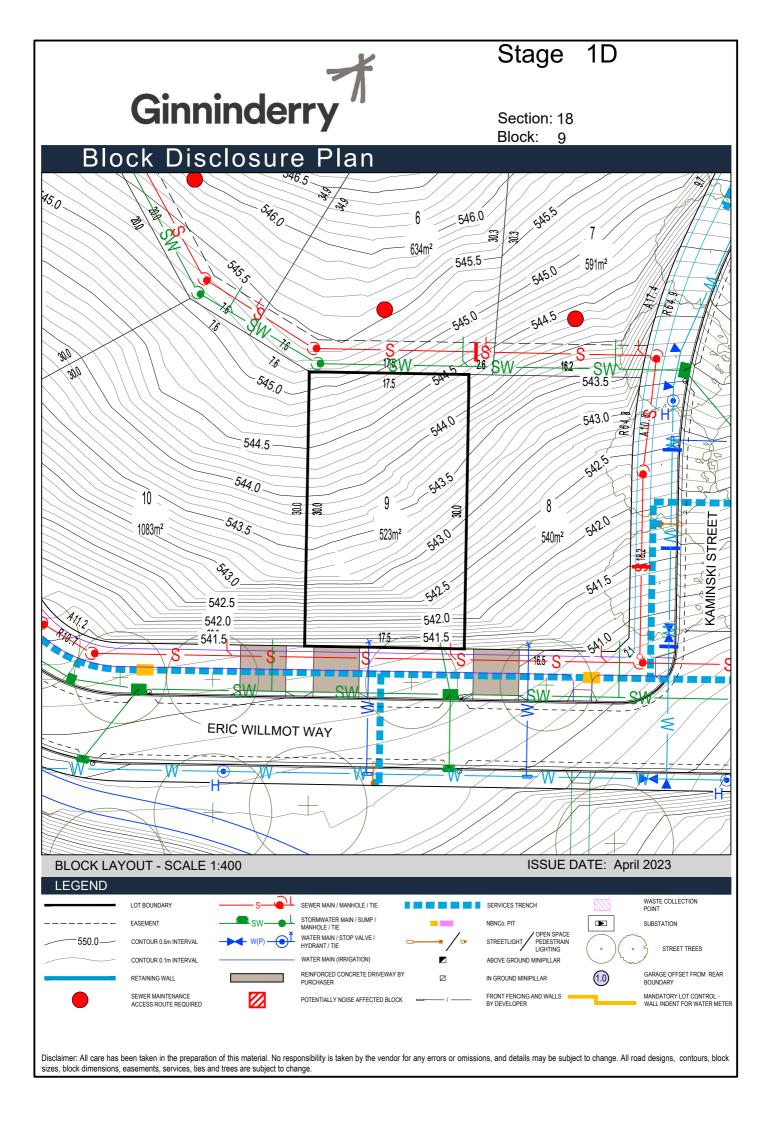

## Stage Ginninderry Section: 18 Block: 1 Block Disclosure Plan ERIC WILLMOT WAY g.£4g 0.442 9.44g 0.549 633m<sup>2</sup> G. G. P. G. 0.949 QQ. all Ġ 545.0 14 509m<sup>2</sup> 304 13 540m<sup>2</sup> **BLOCK LAYOUT - SCALE 1:400** ISSUE DATE: April 2023 **LEGEND** SEWER MAIN / MANHOLE / TIE WASTE COLLECTION POINT LOT BOUNDARY SERVICES TRENCH STORMWATER MAIN / SUMP / FASEMENT NBNCo. PIT $\blacksquare$ SUBSTATION MANHOLE / TIE STREETLIGHT PEDES I KA WATER MAIN / STOP VALVE / 550.0-CONTOUR 0.5m INTERVAL HYDRANT / TIE STREET TREES WATER MAIN (IRRIGATION) ABOVE GROUND MINIPILLAR CONTOUR 0.1m INTERVAL REINFORCED CONCRETE DRIVEWAY BY GARAGE OFFSET FROM REAR (1.0) IN GROUND MINIPILLAR FRONT FENCING AND WALLS BY DEVELOPER

Disclaimer: All care has been taken in the preparation of this material. No responsibility is taken by the vendor for any errors or omissions, and details may be subject to change. All road designs, contours, block

sizes, block dimensions, easements, services, ties and trees are subject to change