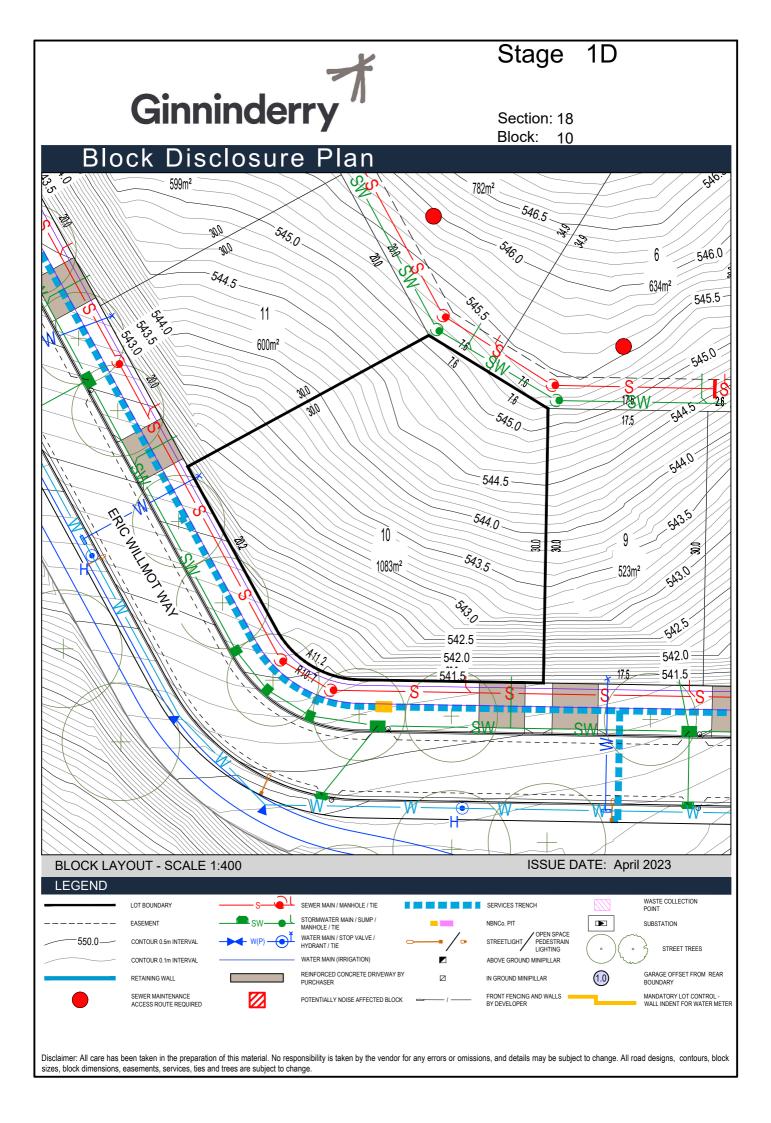

## Stage Ginninderry Section: 18 Block: 1 Block Disclosure Plan ERIC WILLMOT WAY g.£4g 0.442 9.44g 0.549 633m<sup>2</sup> G. G. P. G. 0.949 QQ. all Ġ 545.0 14 509m<sup>2</sup> 304 13 540m<sup>2</sup> **BLOCK LAYOUT - SCALE 1:400** ISSUE DATE: April 2023 **LEGEND** SEWER MAIN / MANHOLE / TIE WASTE COLLECTION POINT LOT BOUNDARY SERVICES TRENCH STORMWATER MAIN / SUMP / FASEMENT NBNCo. PIT $\blacksquare$ SUBSTATION MANHOLE / TIE STREETLIGHT PEDES I KA WATER MAIN / STOP VALVE / 550.0-CONTOUR 0.5m INTERVAL HYDRANT / TIE STREET TREES WATER MAIN (IRRIGATION) ABOVE GROUND MINIPILLAR CONTOUR 0.1m INTERVAL REINFORCED CONCRETE DRIVEWAY BY GARAGE OFFSET FROM REAR (1.0) IN GROUND MINIPILLAR FRONT FENCING AND WALLS BY DEVELOPER

Disclaimer: All care has been taken in the preparation of this material. No responsibility is taken by the vendor for any errors or omissions, and details may be subject to change. All road designs, contours, block

sizes, block dimensions, easements, services, ties and trees are subject to change