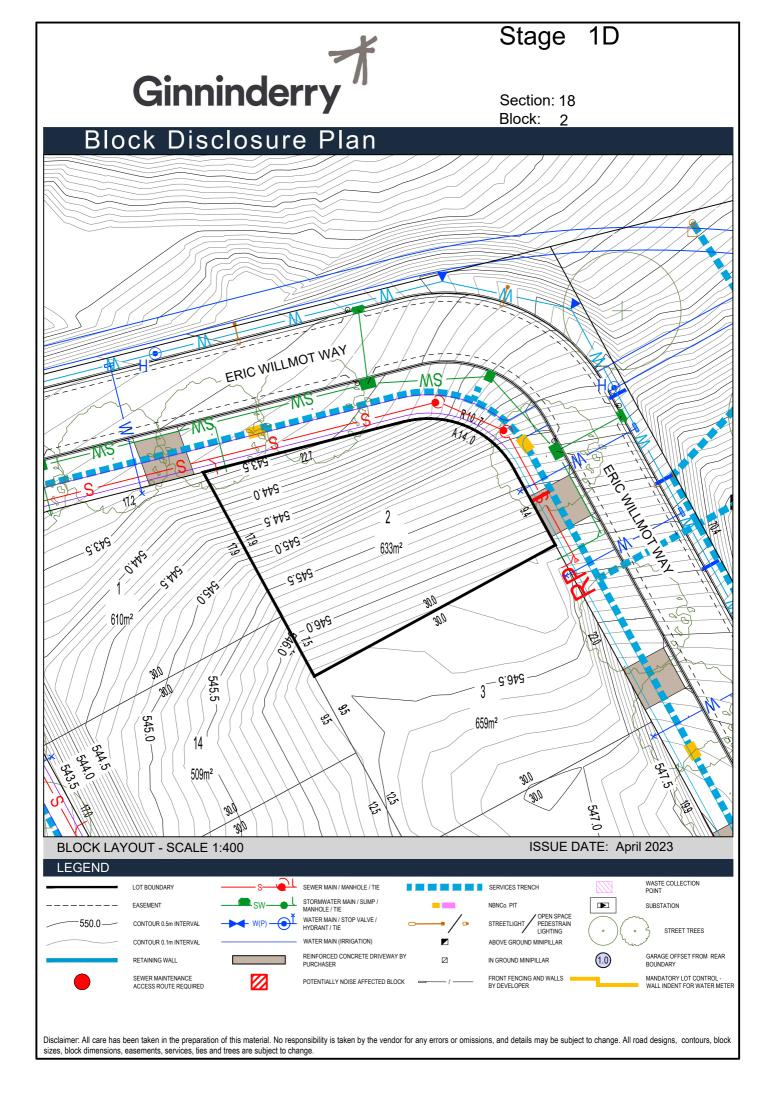

## Stage Ginninderry Section: 18 Block: 1 Block Disclosure Plan ERIC WILLMOT WAY g.£4g 0.442 9.44g 0.549 633m<sup>2</sup> G. G. P. G. 0.949 QQ. all Ġ 545.0 14 509m<sup>2</sup> 304 13 540m<sup>2</sup> **BLOCK LAYOUT - SCALE 1:400** ISSUE DATE: April 2023 **LEGEND** SEWER MAIN / MANHOLE / TIE WASTE COLLECTION POINT LOT BOUNDARY SERVICES TRENCH STORMWATER MAIN / SUMP / FASEMENT NBNCo. PIT $\blacksquare$ SUBSTATION MANHOLE / TIE STREETLIGHT PEDES I KA WATER MAIN / STOP VALVE / 550.0-CONTOUR 0.5m INTERVAL HYDRANT / TIE STREET TREES WATER MAIN (IRRIGATION) ABOVE GROUND MINIPILLAR CONTOUR 0.1m INTERVAL REINFORCED CONCRETE DRIVEWAY BY GARAGE OFFSET FROM REAR (1.0) IN GROUND MINIPILLAR FRONT FENCING AND WALLS BY DEVELOPER

Disclaimer: All care has been taken in the preparation of this material. No responsibility is taken by the vendor for any errors or omissions, and details may be subject to change. All road designs, contours, block

sizes, block dimensions, easements, services, ties and trees are subject to change