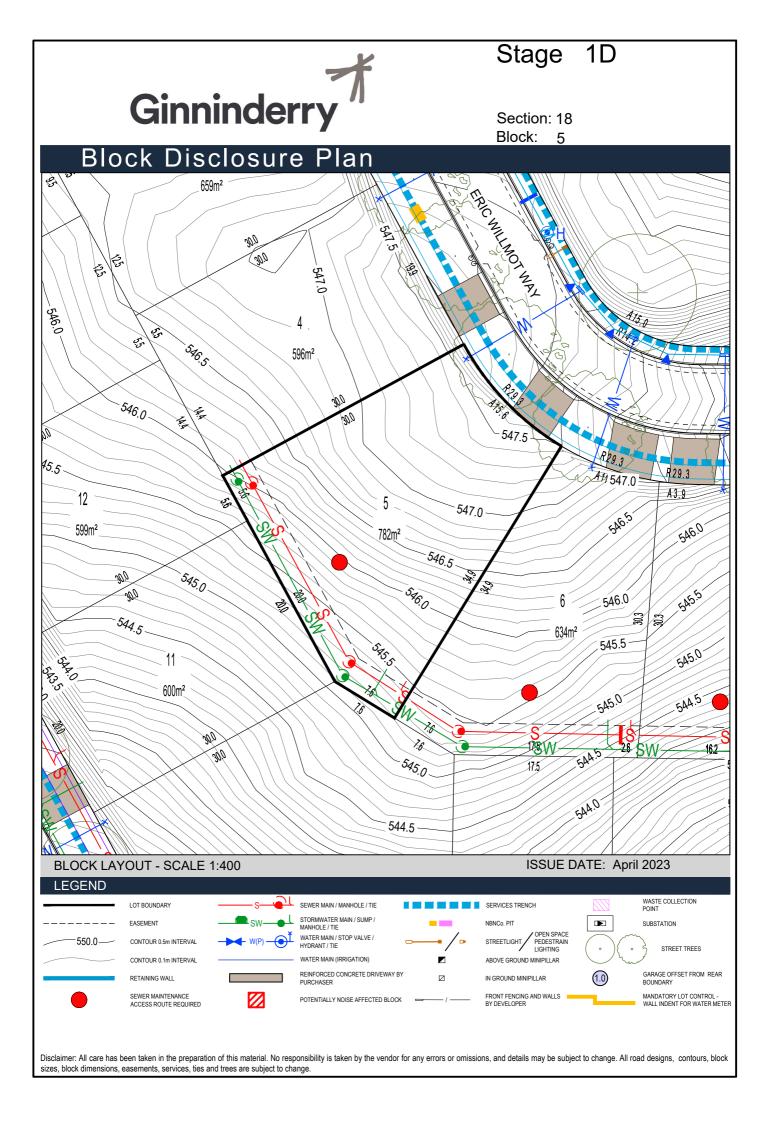

## Stage Ginninderry Section: 18 Block: 1 Block Disclosure Plan ERIC WILLMOT WAY g.£4g 0.442 9.44g 0.549 633m<sup>2</sup> G. G. P. G. 0.949 QQ. all Ġ 545.0 14 509m<sup>2</sup> 304 13 540m<sup>2</sup> **BLOCK LAYOUT - SCALE 1:400** ISSUE DATE: April 2023 **LEGEND** SEWER MAIN / MANHOLE / TIE WASTE COLLECTION POINT LOT BOUNDARY SERVICES TRENCH STORMWATER MAIN / SUMP / FASEMENT NBNCo. PIT $\blacksquare$ SUBSTATION MANHOLE / TIE STREETLIGHT PEDES I KA WATER MAIN / STOP VALVE / 550.0-CONTOUR 0.5m INTERVAL HYDRANT / TIE STREET TREES WATER MAIN (IRRIGATION) ABOVE GROUND MINIPILLAR CONTOUR 0.1m INTERVAL REINFORCED CONCRETE DRIVEWAY BY GARAGE OFFSET FROM REAR (1.0) IN GROUND MINIPILLAR FRONT FENCING AND WALLS BY DEVELOPER

Disclaimer: All care has been taken in the preparation of this material. No responsibility is taken by the vendor for any errors or omissions, and details may be subject to change. All road designs, contours, block

sizes, block dimensions, easements, services, ties and trees are subject to change