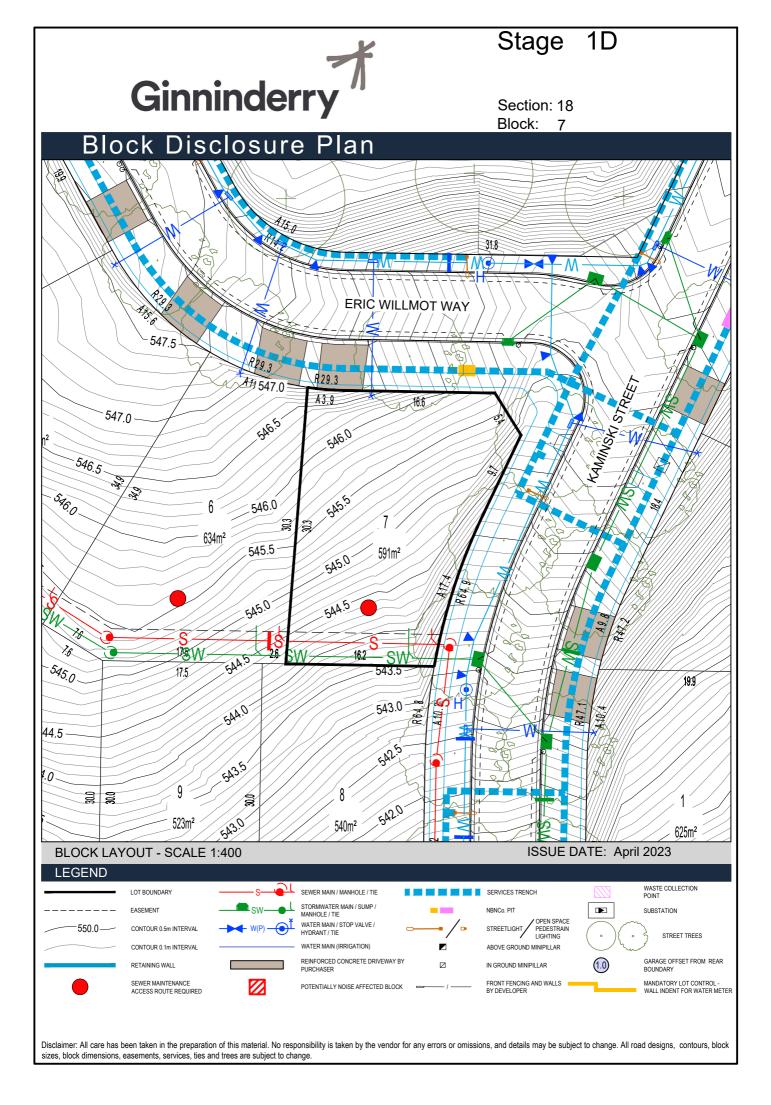

## Stage Ginninderry Section: 18 Block: 1 Block Disclosure Plan ERIC WILLMOT WAY g.£4g 0.442 9.44g 0.549 633m<sup>2</sup> G. G. P. G. 0.949 QQ. all Ġ 545.0 14 509m<sup>2</sup> 304 13 540m<sup>2</sup> **BLOCK LAYOUT - SCALE 1:400** ISSUE DATE: April 2023 **LEGEND** SEWER MAIN / MANHOLE / TIE WASTE COLLECTION POINT LOT BOUNDARY SERVICES TRENCH STORMWATER MAIN / SUMP / FASEMENT NBNCo. PIT $\blacksquare$ SUBSTATION MANHOLE / TIE STREETLIGHT PEDES I KA WATER MAIN / STOP VALVE / 550.0-CONTOUR 0.5m INTERVAL HYDRANT / TIE STREET TREES WATER MAIN (IRRIGATION) ABOVE GROUND MINIPILLAR CONTOUR 0.1m INTERVAL REINFORCED CONCRETE DRIVEWAY BY GARAGE OFFSET FROM REAR (1.0) IN GROUND MINIPILLAR FRONT FENCING AND WALLS BY DEVELOPER

Disclaimer: All care has been taken in the preparation of this material. No responsibility is taken by the vendor for any errors or omissions, and details may be subject to change. All road designs, contours, block

sizes, block dimensions, easements, services, ties and trees are subject to change