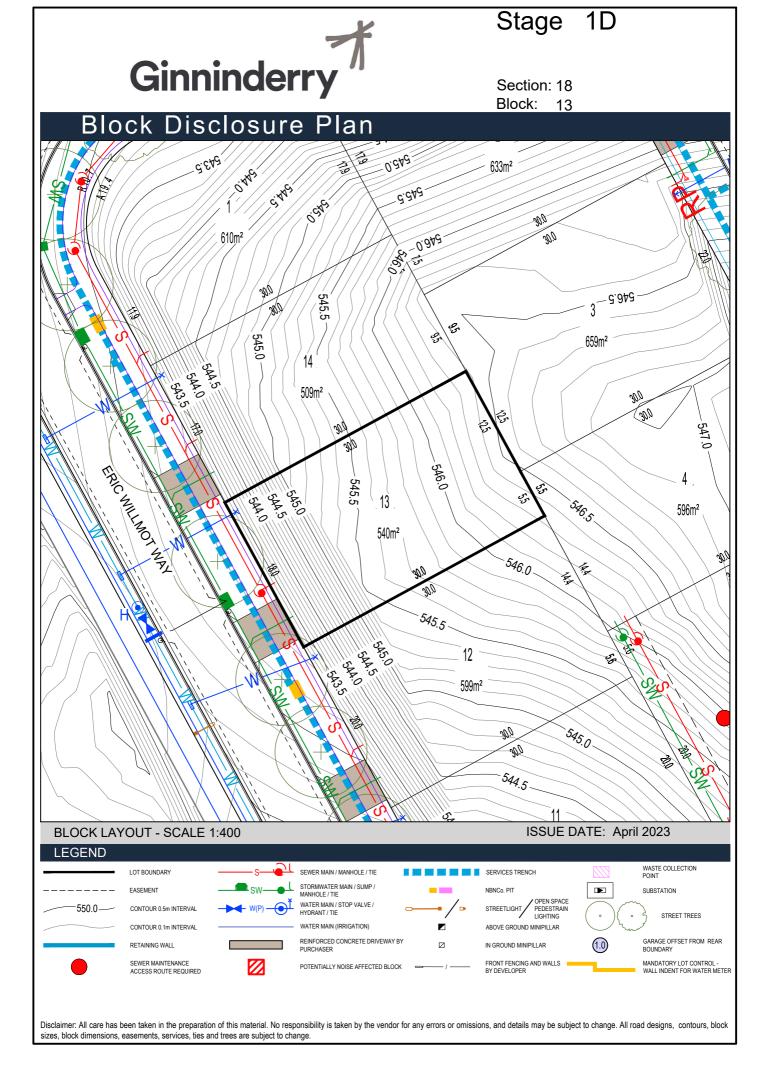

## Stage Ginninderry Section: 18 Block: 1 Block Disclosure Plan ERIC WILLMOT WAY g.£4g 0.442 9.44g 0.549 633m<sup>2</sup> G. G. P. G. 0.949 QQ. all Ġ 545.0 14 509m<sup>2</sup> 304 13 540m<sup>2</sup> **BLOCK LAYOUT - SCALE 1:400** ISSUE DATE: April 2023 **LEGEND** SEWER MAIN / MANHOLE / TIE WASTE COLLECTION POINT LOT BOUNDARY SERVICES TRENCH STORMWATER MAIN / SUMP / FASEMENT NBNCo. PIT $\blacksquare$ SUBSTATION MANHOLE / TIE STREETLIGHT PEDES I KA WATER MAIN / STOP VALVE / 550.0-CONTOUR 0.5m INTERVAL HYDRANT / TIE STREET TREES WATER MAIN (IRRIGATION) ABOVE GROUND MINIPILLAR CONTOUR 0.1m INTERVAL REINFORCED CONCRETE DRIVEWAY BY GARAGE OFFSET FROM REAR (1.0) IN GROUND MINIPILLAR FRONT FENCING AND WALLS BY DEVELOPER

Disclaimer: All care has been taken in the preparation of this material. No responsibility is taken by the vendor for any errors or omissions, and details may be subject to change. All road designs, contours, block

sizes, block dimensions, easements, services, ties and trees are subject to change