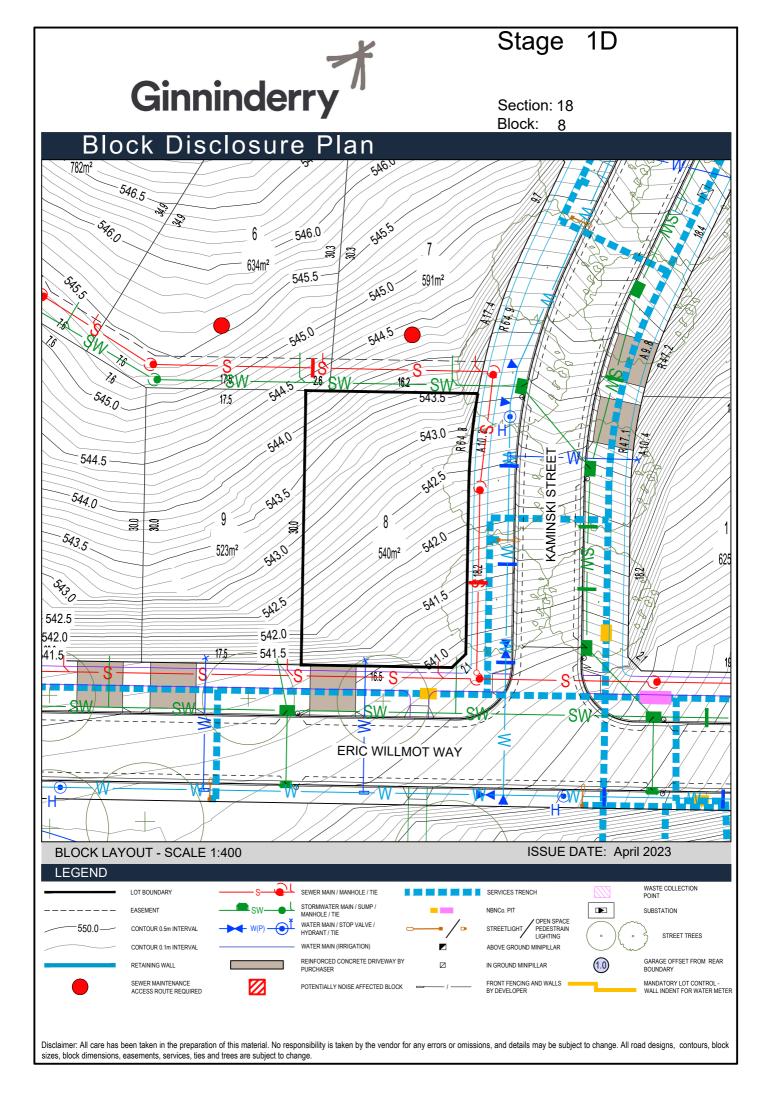

## Stage Ginninderry Section: 18 Block: 1 Block Disclosure Plan ERIC WILLMOT WAY g.£4g 0.442 9.44g 0.549 633m<sup>2</sup> G. G. P. G. 0.949 QQ. all Ġ 545.0 14 509m<sup>2</sup> 304 13 540m<sup>2</sup> **BLOCK LAYOUT - SCALE 1:400** ISSUE DATE: April 2023 **LEGEND** SEWER MAIN / MANHOLE / TIE WASTE COLLECTION POINT LOT BOUNDARY SERVICES TRENCH STORMWATER MAIN / SUMP / FASEMENT NBNCo. PIT $\blacksquare$ SUBSTATION MANHOLE / TIE STREETLIGHT PEDES I KA WATER MAIN / STOP VALVE / 550.0-CONTOUR 0.5m INTERVAL HYDRANT / TIE STREET TREES WATER MAIN (IRRIGATION) ABOVE GROUND MINIPILLAR CONTOUR 0.1m INTERVAL REINFORCED CONCRETE DRIVEWAY BY GARAGE OFFSET FROM REAR (1.0) IN GROUND MINIPILLAR FRONT FENCING AND WALLS BY DEVELOPER

Disclaimer: All care has been taken in the preparation of this material. No responsibility is taken by the vendor for any errors or omissions, and details may be subject to change. All road designs, contours, block

sizes, block dimensions, easements, services, ties and trees are subject to change