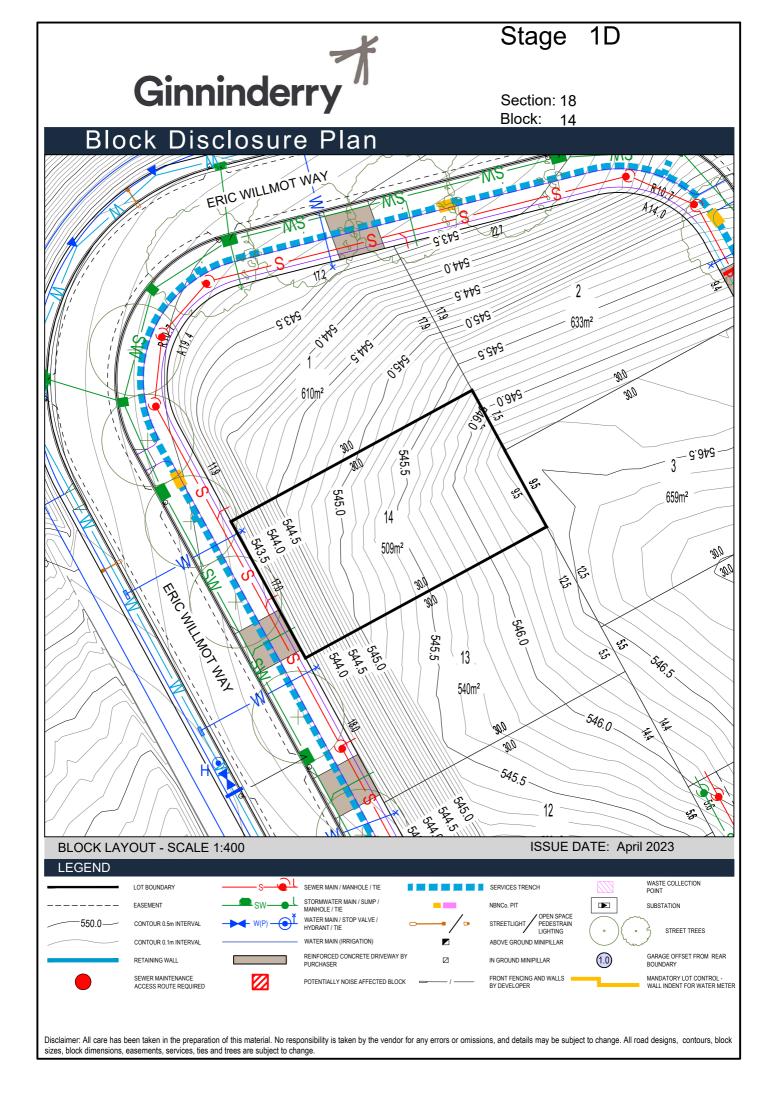

## Stage Ginninderry Section: 18 Block: 1 Block Disclosure Plan ERIC WILLMOT WAY g.£4g 0.442 9.44g 0.549 633m<sup>2</sup> G. G. P. G. 0.949 QQ. all Ġ 545.0 14 509m<sup>2</sup> 304 13 540m<sup>2</sup> **BLOCK LAYOUT - SCALE 1:400** ISSUE DATE: April 2023 **LEGEND** SEWER MAIN / MANHOLE / TIE WASTE COLLECTION POINT LOT BOUNDARY SERVICES TRENCH STORMWATER MAIN / SUMP / FASEMENT NBNCo. PIT $\blacksquare$ SUBSTATION MANHOLE / TIE STREETLIGHT PEDES I KA WATER MAIN / STOP VALVE / 550.0-CONTOUR 0.5m INTERVAL HYDRANT / TIE STREET TREES WATER MAIN (IRRIGATION) ABOVE GROUND MINIPILLAR CONTOUR 0.1m INTERVAL REINFORCED CONCRETE DRIVEWAY BY GARAGE OFFSET FROM REAR (1.0) IN GROUND MINIPILLAR FRONT FENCING AND WALLS BY DEVELOPER

Disclaimer: All care has been taken in the preparation of this material. No responsibility is taken by the vendor for any errors or omissions, and details may be subject to change. All road designs, contours, block

sizes, block dimensions, easements, services, ties and trees are subject to change