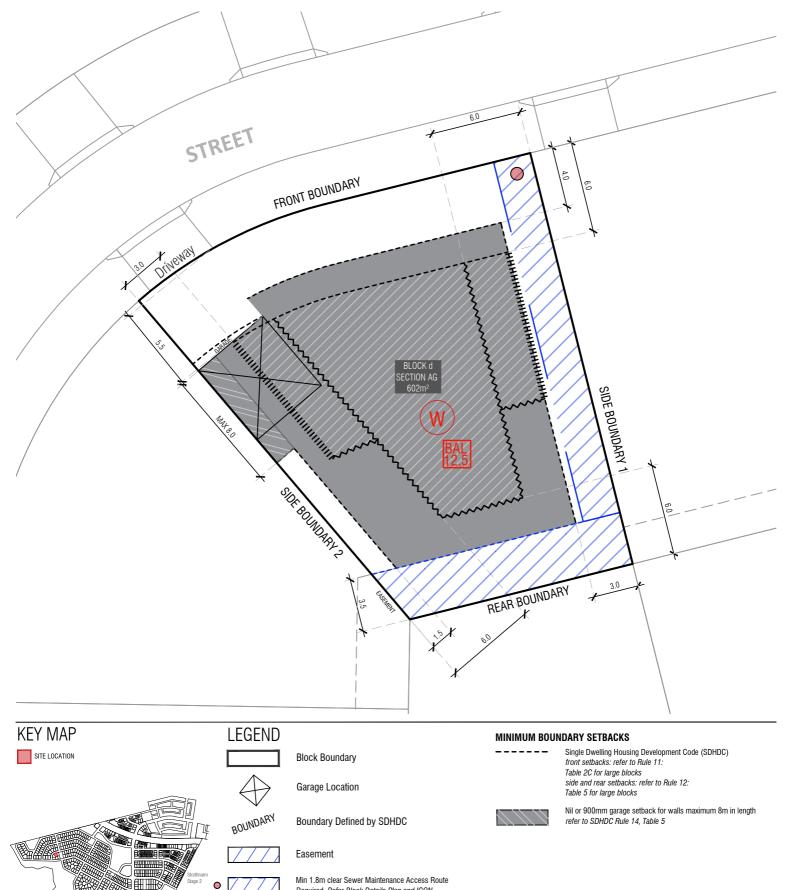

## **BLOCK INFORMATION**

RZ3 ZONE AG SECTION CLASSIFICATION LARGE BLOCK SINGLE DWELLING HOUSING TYPE

(W)

REV DRAWN CHECKED APPROVED DATE B 8N DZ CS 17/04/23

Required Refer Block Details Plan and ICON building requirements

MANDATORY MINIMUM TANK SIZE (L) 2,000

SCALE

Water tank requirements

BAL 12.5 Building Standard

refer to EDP Planning Controls Plan

BLOCK SIZE (M²) 251 ≤ 350 351 ≤ 599 600 ≤ 800 > 801

DO NOT SCALE OFF DRAWINGS. DIMENSIONS ARE IN METRES INFORMATION ON THIS PLAN IS TO BE USED AS A GUIDE ONLY INFORMATION ON THIS PLAN IS TO BE USED AS A GUIDE ONLY. FOR THE DESIGN PROCESS. APPROVED EDP PLANNING CONTROLS NEED TO BE CHECKED AGAINST PRECINCT CODE UPLIFTS, PLANS TO BE READ IN CONJUNCTION WITH THE TERRITORY PLAN ALONG WITH BLOCK DISCLOSURE PLANS AND THE GINNINDERRY DESIGN REQUIREMENTS TO CONFIRM ALL CURRENT CONTROLS PERTAINING TO YOUR BLOCK.

INDICATIVE BUILDING FOOTPRINTS (based on min. building setbacks. This does not take into account

plot ratio or building envelopes) Lower Floor Level

Upper Floor Level

11111111111111

Upper Floor Level - Side and Rear Boundary - Screened Upper Floor Level - Side and Rear Boundary - Unscreened