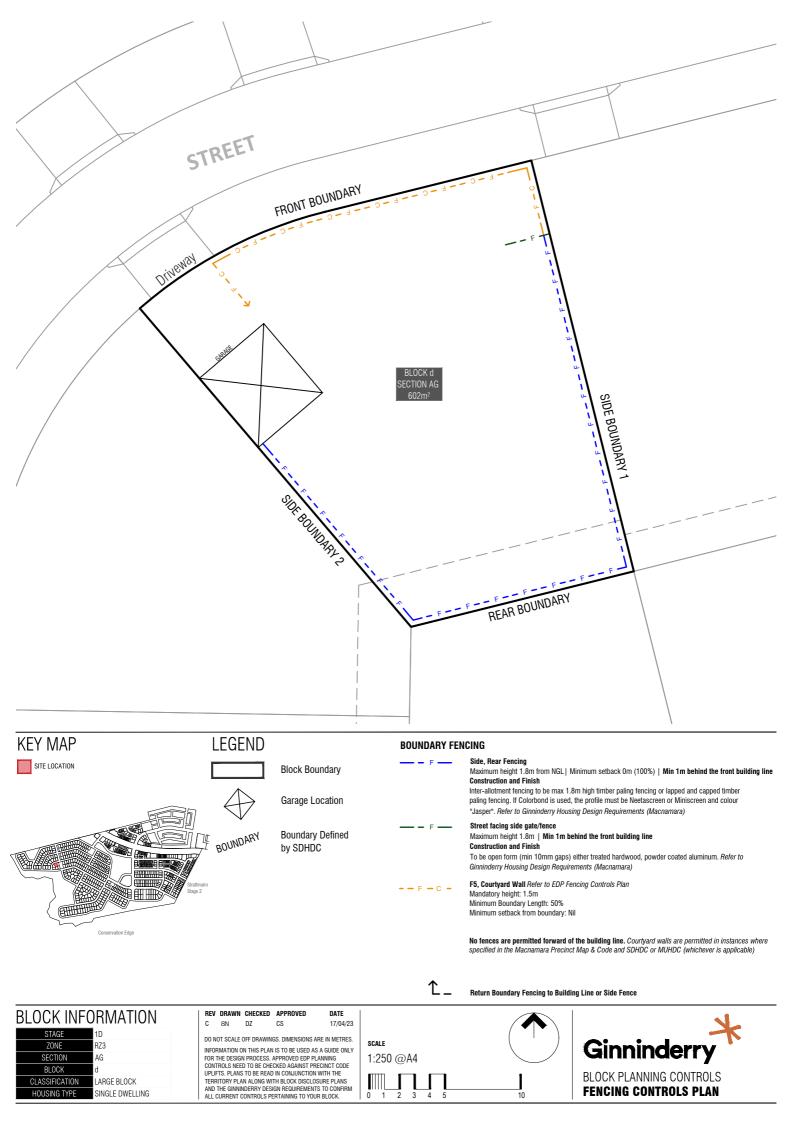

## **BLOCK INFORMATION**

RZ3 ZONE AG SECTION CLASSIFICATION LARGE BLOCK SINGLE DWELLING HOUSING TYPE

(W)

REV DRAWN CHECKED APPROVED DATE B 8N DZ CS 17/04/23

Required Refer Block Details Plan and ICON building requirements