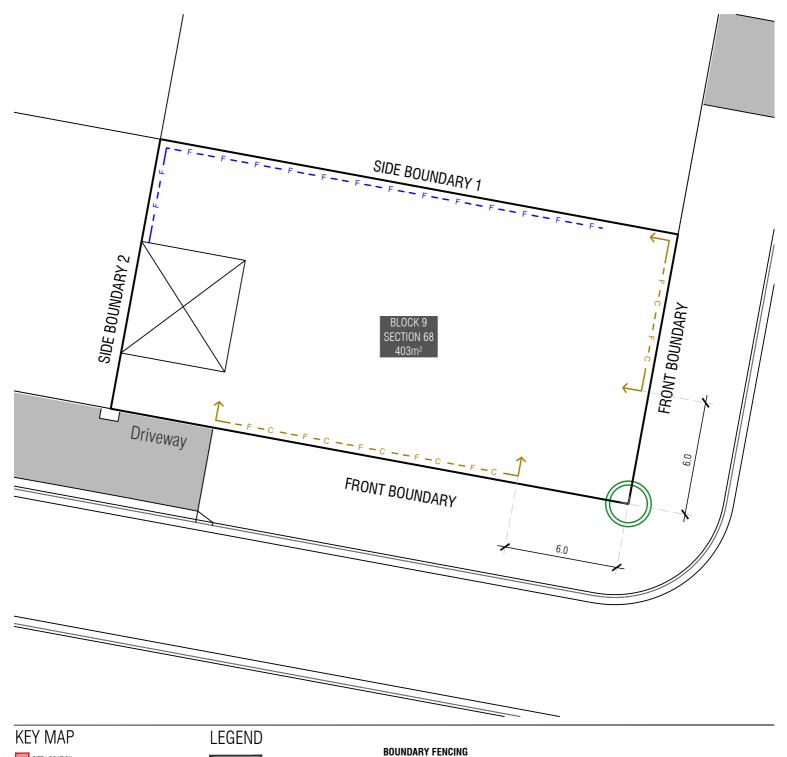

## Side, Rear and Rear Lane Boundaries

Maximum height 1.8m | Minimum setback 0m (100%) | **Not forward of building line** refer to EPSDD: Fences and Freestanding Walls Factsheet 2014

## **Mandatory Village/Green Link, Courtyard Walls and Fencing**

Maximum height: PPOS screen 1.5m | otherwise 1.2m Minimum setback: 50% @ 0m | 50% @ 0.8m refer to Fencing Controls Plan

Return Boundary Fencing to Building Line or Side Fence