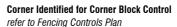

## **Mandatory Village/Green Link, Courtyard Walls and Fencing**

Maximum height: PPOS screen 1.5m | otherwise 1.2m Minimum setback: 50% @ 0m | 50% @ 0.8m refer to Fencing Controls Plan

Return Boundary Fencing to Building Line or Side Fence