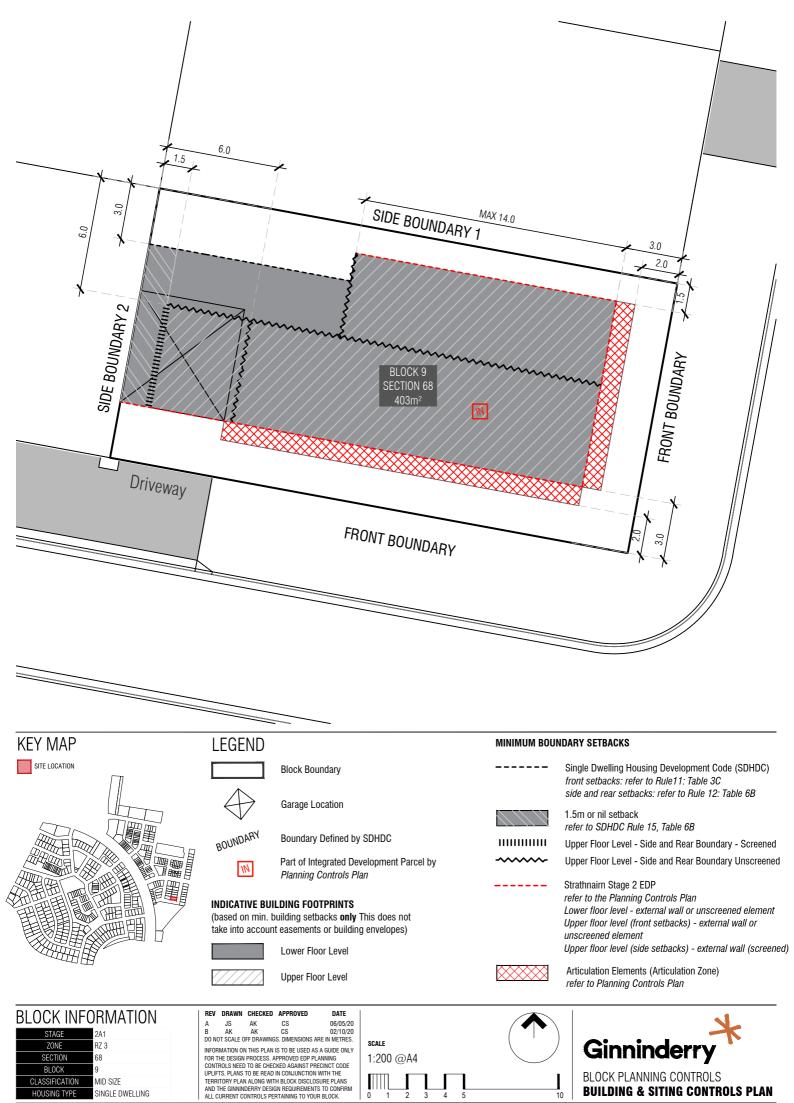

# BLOCK INFORMATION

| BLUCK INFURIMATION |                 |
|--------------------|-----------------|
| STAGE              | 2A1             |
| ZONE               | RZ 3            |
| SECTION            | 68              |
| BLOCK              | 09              |
| CLASSIFICATION     | MID SIZE        |
| HOUSING TYPE       | SINGLE DWELLING |