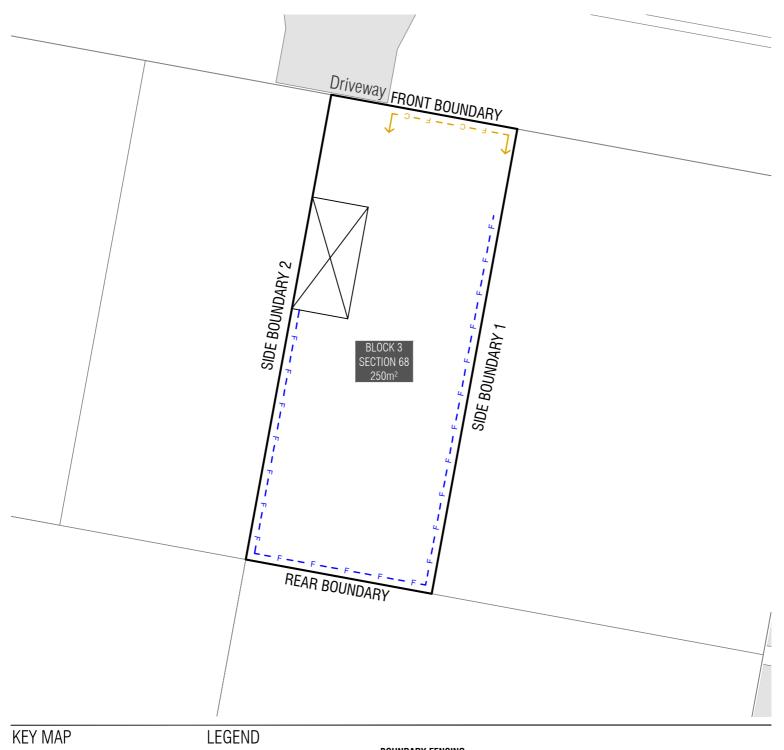

#### Services

Refer to Block Disclosure Plan for location of service access to this block. Proposed Fencing and Courtyard Walls to integrate service ties and meters.

DATE

## **BOUNDARY FENCING**

#### Side, Rear and Rear Lane Boundaries

Maximum height 1.8m | Minimum setback 0m (100%) | Not forward of building line refer to EPSDD: Fences and Freestanding Walls Factsheet 2014

### **Construction and Finish**

Inter-allotment fencing to be max 1.8m high timber paling fencing or lapped and capped timber paling fencing.

If Colorbond is used, the profile must be Neetascreen or a mini orb profile colour "Basalt". refer to Ginninderry Design Requirements

Mandatory Village/Green Link, Courtyard Walls and Fencing Maximum height: PPOS screen 1.5m | otherwise 1.2m Minimum setback: 100% @ 0m

refer to Fencing Controls Plan

Return Boundary Fencing to Building Line or Side Fence