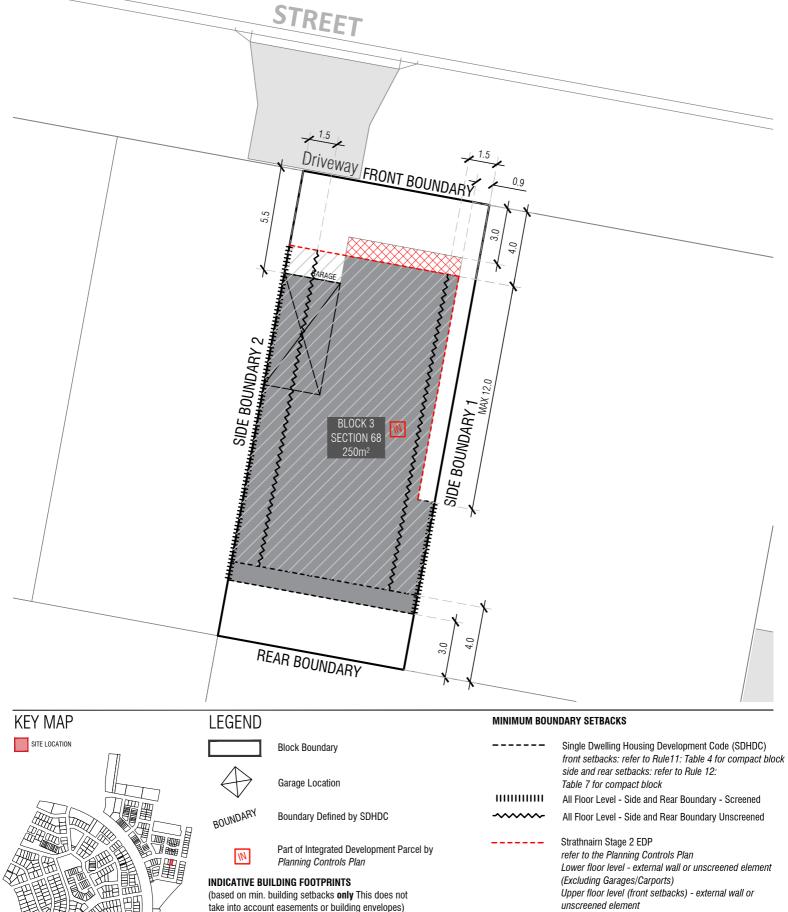

RZ 3 ZONE 68 SECTION CLASSIFICATION COMPACT SIZE SINGLE DWELLING REV DRAWN CHECKED APPROVED AK AK CS

DO NOT SCALE OFF DRAWINGS. DIMENSIONS ARE IN METRES INFORMATION ON THIS PLAN IS TO BE USED AS A GUIDE ONLY INFORMATION ON THIS PLAN IS TO BE USED AS A GUIDE ONLY. FOR THE DESIGN PROCESS. APPROVED EDP PLANNING CONTROLS NEED TO BE CHECKED AGAINST PRECINCT CODE UPLIFTS. PLANS TO BE READ IN CONJUNCTION WITH THE TERRITORY PLAN ALONG WITH BLOCK DISCLOSURE PLANS AND THE GINNINDERRY DESIGN REQUIREMENTS TO CONFIRM ALL CURRENT CONTROLS PERTAINING TO YOUR BLOCK.

Lower Floor Level

Upper Floor Level

DATE

unscreened element Upper floor level (side setbacks) - external wall (screened)

Articulation Elements (Articulation Zone) refer to Planning Controls Plan

**Block Boundary** 

Garage Location

PRIVATE OPEN SPACE (POS) refer to SDHDC:

R40 for compact blocks

PRINCIPLE PRIVATE OPEN SPACE (PPOS)

refer to SDHDC R41 and Table 8

# **BLOCK INFORMATION**

RZ3 ZONE 68 SECTION CLASSIFICATION COMPACT SIZE SINGLE DWELLING REV DRAWN CHECKED APPROVED AK AK CS

DO NOT SCALE OFF DRAWINGS. DIMENSIONS ARE IN METRES INFORMATION ON THIS PLAN IS TO BE USED AS A GUIDE ONLY INFORMATION ON THIS PLAN IS TO BE USED AS A GUIDE ONLY. FOR THE DESIGN PROCESS. APPROVED EDP PLANNING CONTROLS NEED TO BE CHECKED AGAINST PRECINCT CODE UPLIFTS. PLANS TO BE READ IN CONJUNCTION WITH THE TERRITORY PLAN ALONG WITH BLOCK DISCLOSURE PLANS AND THE GINNINDERRY DESIGN REQUIREMENTS TO CONFIRM ALL CURRENT CONTROLS PERTAINING TO YOUR BLOCK.