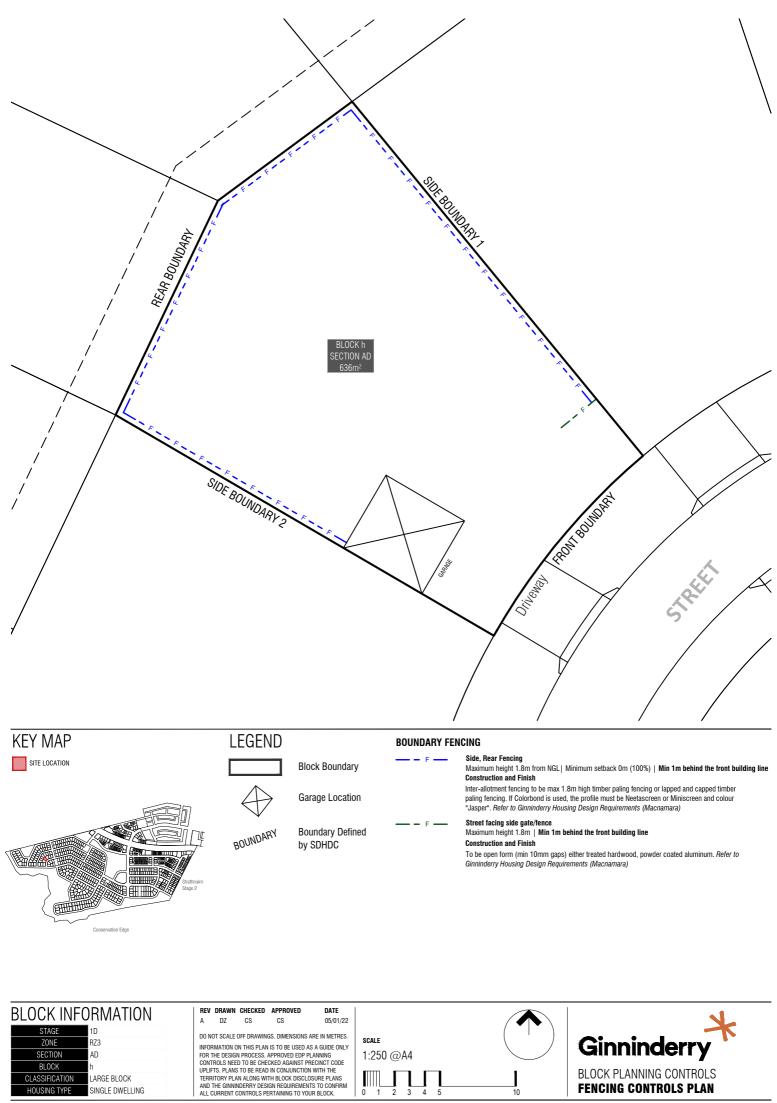

| BLOCK INFORMATION |                 |
|-------------------|-----------------|
| STAGE             | 1D              |
| ZONE              | RZ3             |
| SECTION           | AD              |
| BLOCK             | h               |
| CLASSIFICATION    | LARGE BLOCK     |
| HOUSING TYPE      | SINGLE DWELLING |

А DZ CS CS 05/01/22 DO NOT SCALE OFF DRAWINGS. DIMENSIONS ARE IN METRES. INFORMATION ON THIS PLAN IS TO BE USED AS A GUIDE ONLY INFORMATION ON THIS PLAN IS TO BE USED AS A GUIDE ONLY FOR THE DESIGN PROCESS. APPROVE DEP PLANING CONTROLS NEED TO BE CHECKED AGAINST PRECINCT CODE UPLIFTS. PLANS TO BE READ IN COMJUNCTION WITH THE TERRITORY PLAN ALONG WITH BLOCK DISCLOSUBE PLANS AND THE GINNINDERRY DESIGN REQUIREMENTS TO CONFIRM ALL CURRENT CONTROLS PERTAINING TO YOUR BLOCK.

REV DRAWN CHECKED APPROVED

SCALE 1:250 @A4 

0

DATE

10

Upper Floor Level - Side and Rear Boundary - Unscreened

0

HOUSING TYPE

SINGLE DWELLING

FENCING CONTROLS PLAN

10