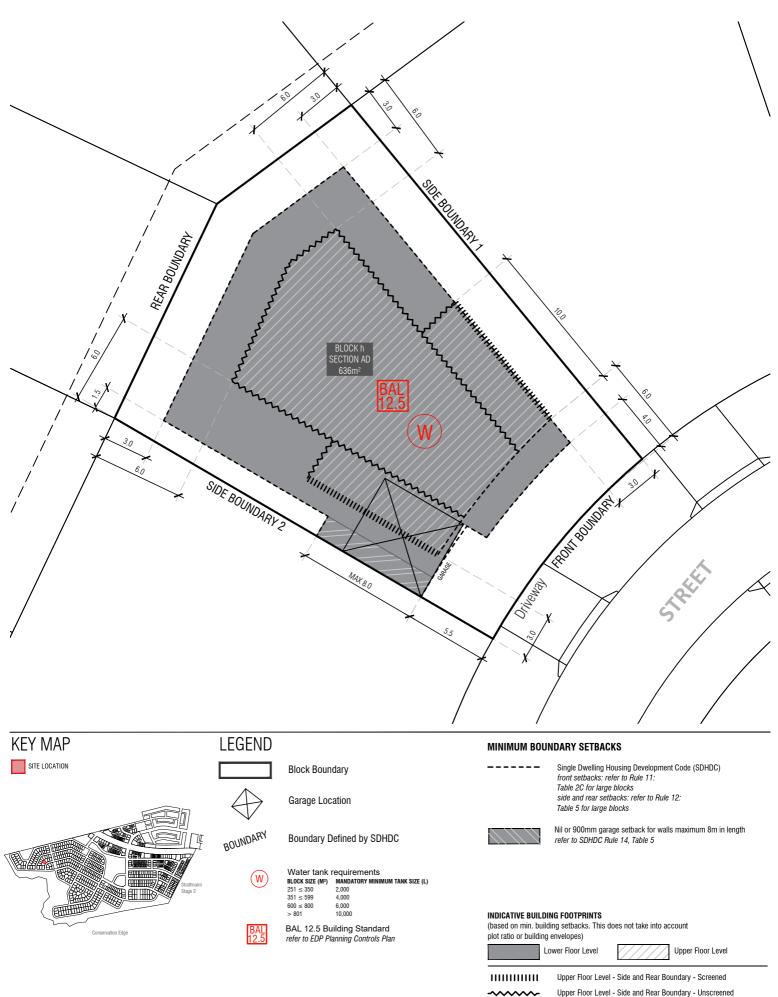

| BLOCK INFORMATION |                 |
|-------------------|-----------------|
| STAGE             | 1D              |
| ZONE              | RZ3             |
| SECTION           | AD              |
| BLOCK             | h               |
| CLASSIFICATION    | LARGE BLOCK     |
| HOUSING TYPE      | SINGLE DWELLING |