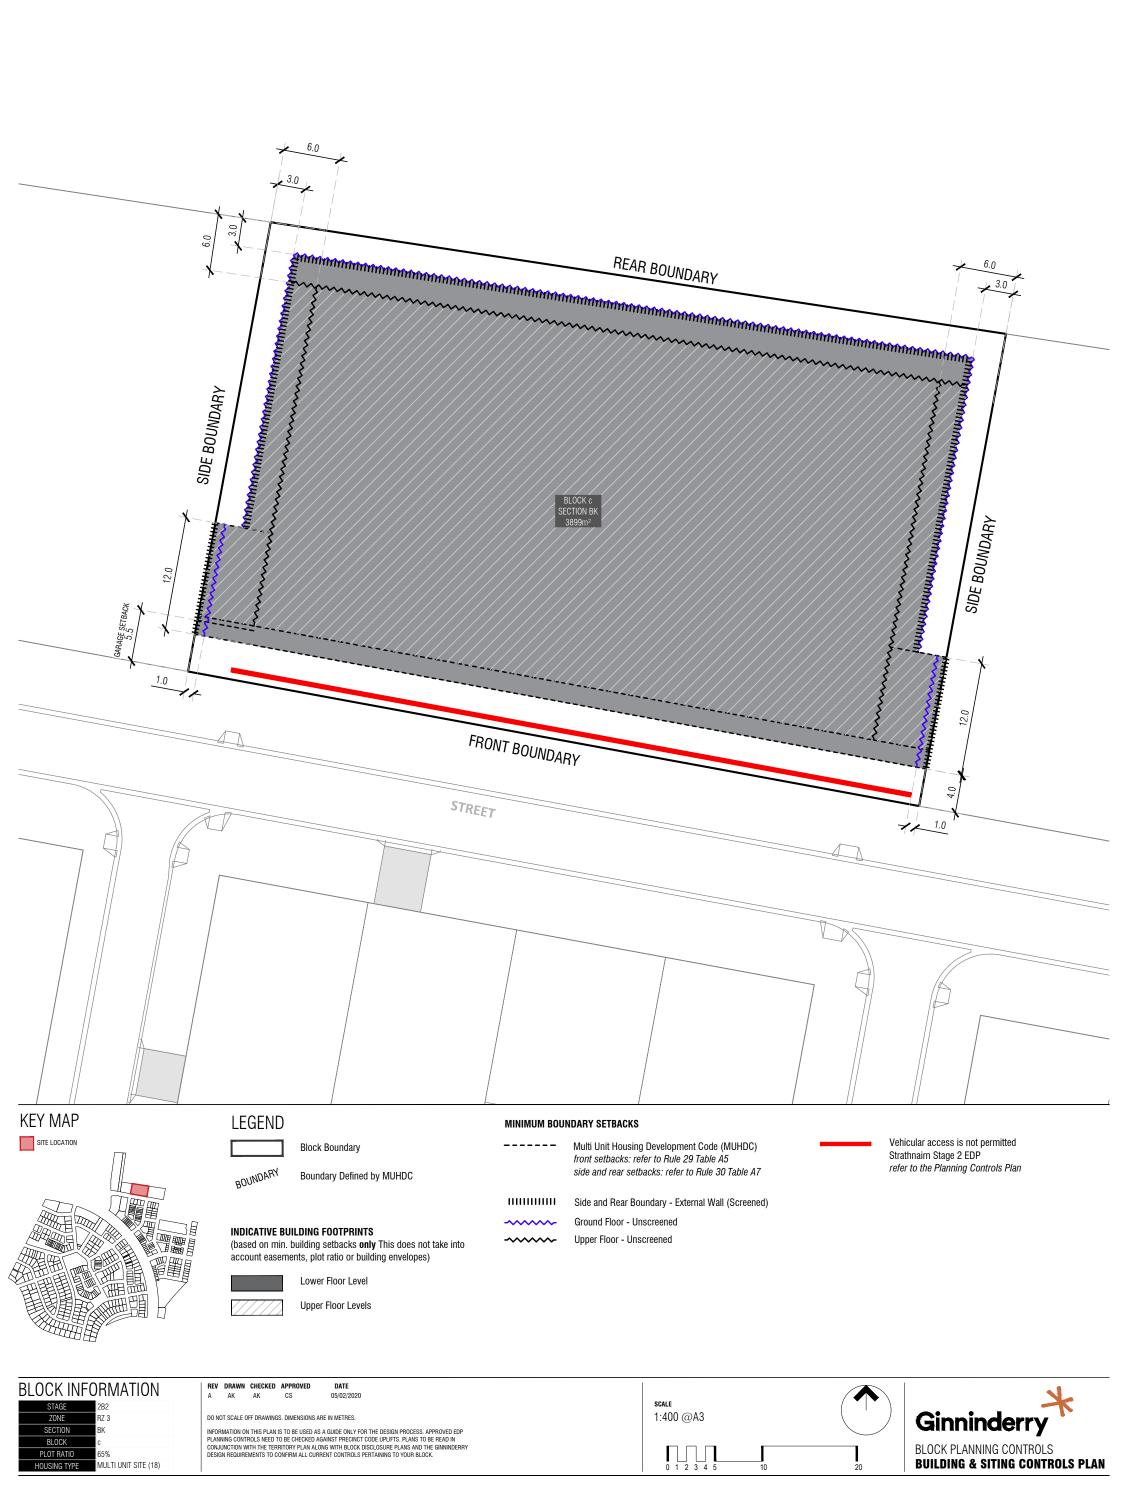

**BLOCK INFORMATION** 

MULTI UNIT SITE (18)

DO NOT SCALE OFF DRAWINGS. DIMENSIONS ARE IN METRES.

INFORMATION ON THIS PLAN IS TO BE USED AS A GUIDE ONLY FOR THE DESIGN PROCESS. APPROVED EDP PLANNING CONTROLS NEED TO BE CHECKED AGAINST PRECINCT CODE UPLIETS, PLANS TO BE FRAD IN COMUNICTION WITH THE TERRITORY PLAN ALONG WITH BLOCK DISCLOSURE PLANS AND THE GINNINDERRY DESIGN REQUIREMENTS TO CONFIRM ALL CURRENT CONTROLS PERTAINING TO YOUR BLOCK.