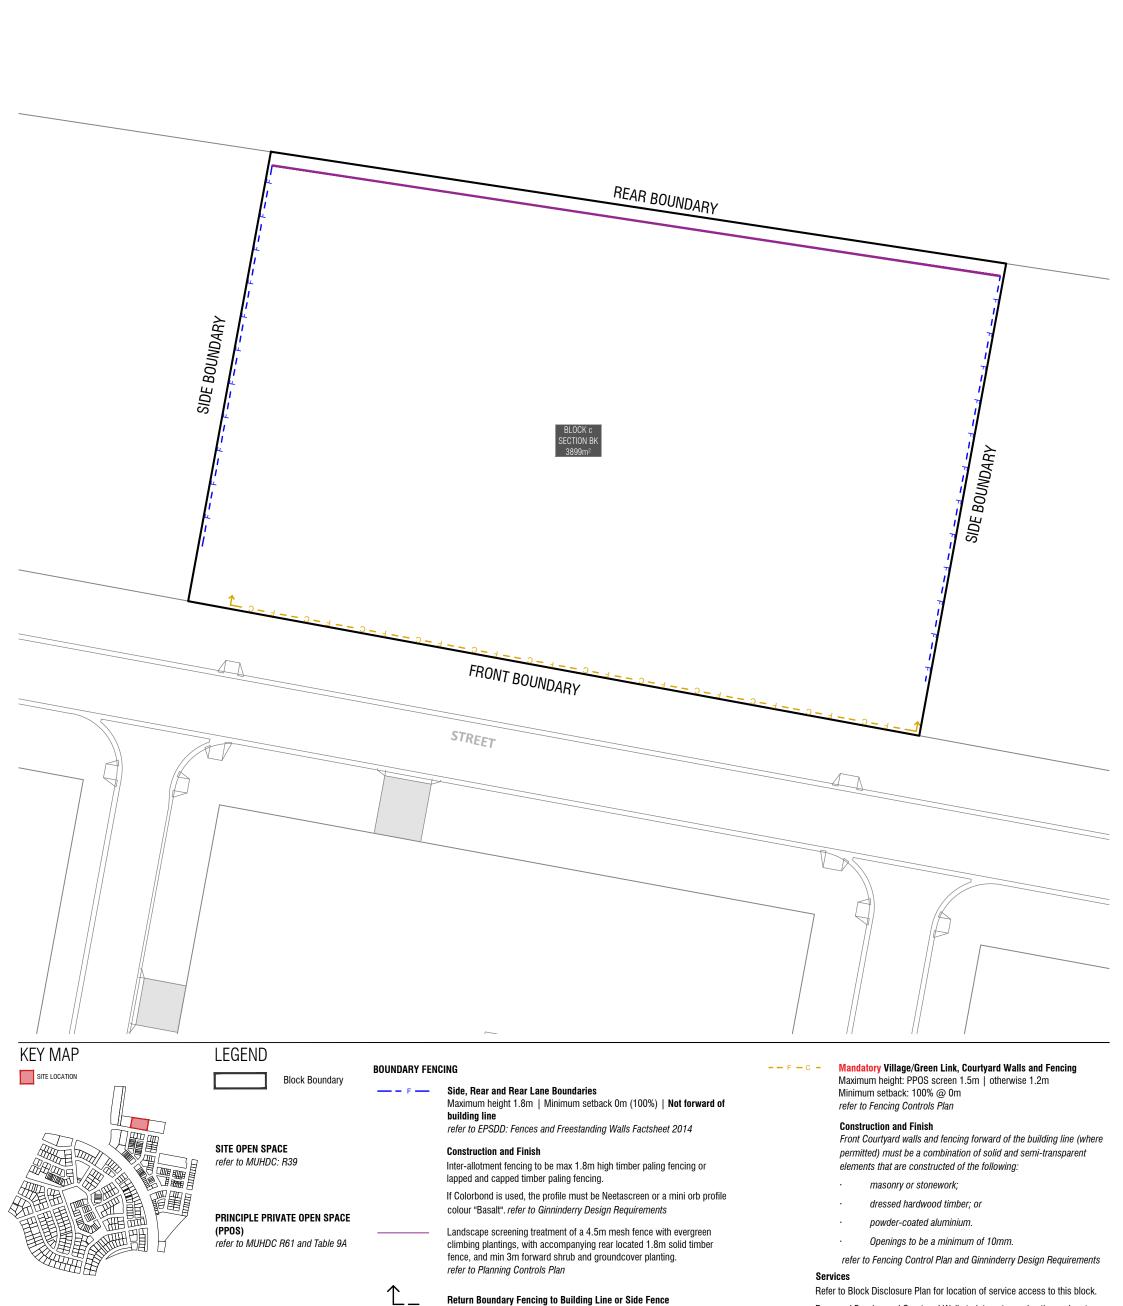

Proposed Fencing and Courtyard Walls to integrate service ties and meters.

**Ginninderry** 

BLOCK PLANNING CONTROLS FENCING CONTROLS PLAN

SCALE

1:400 @A3