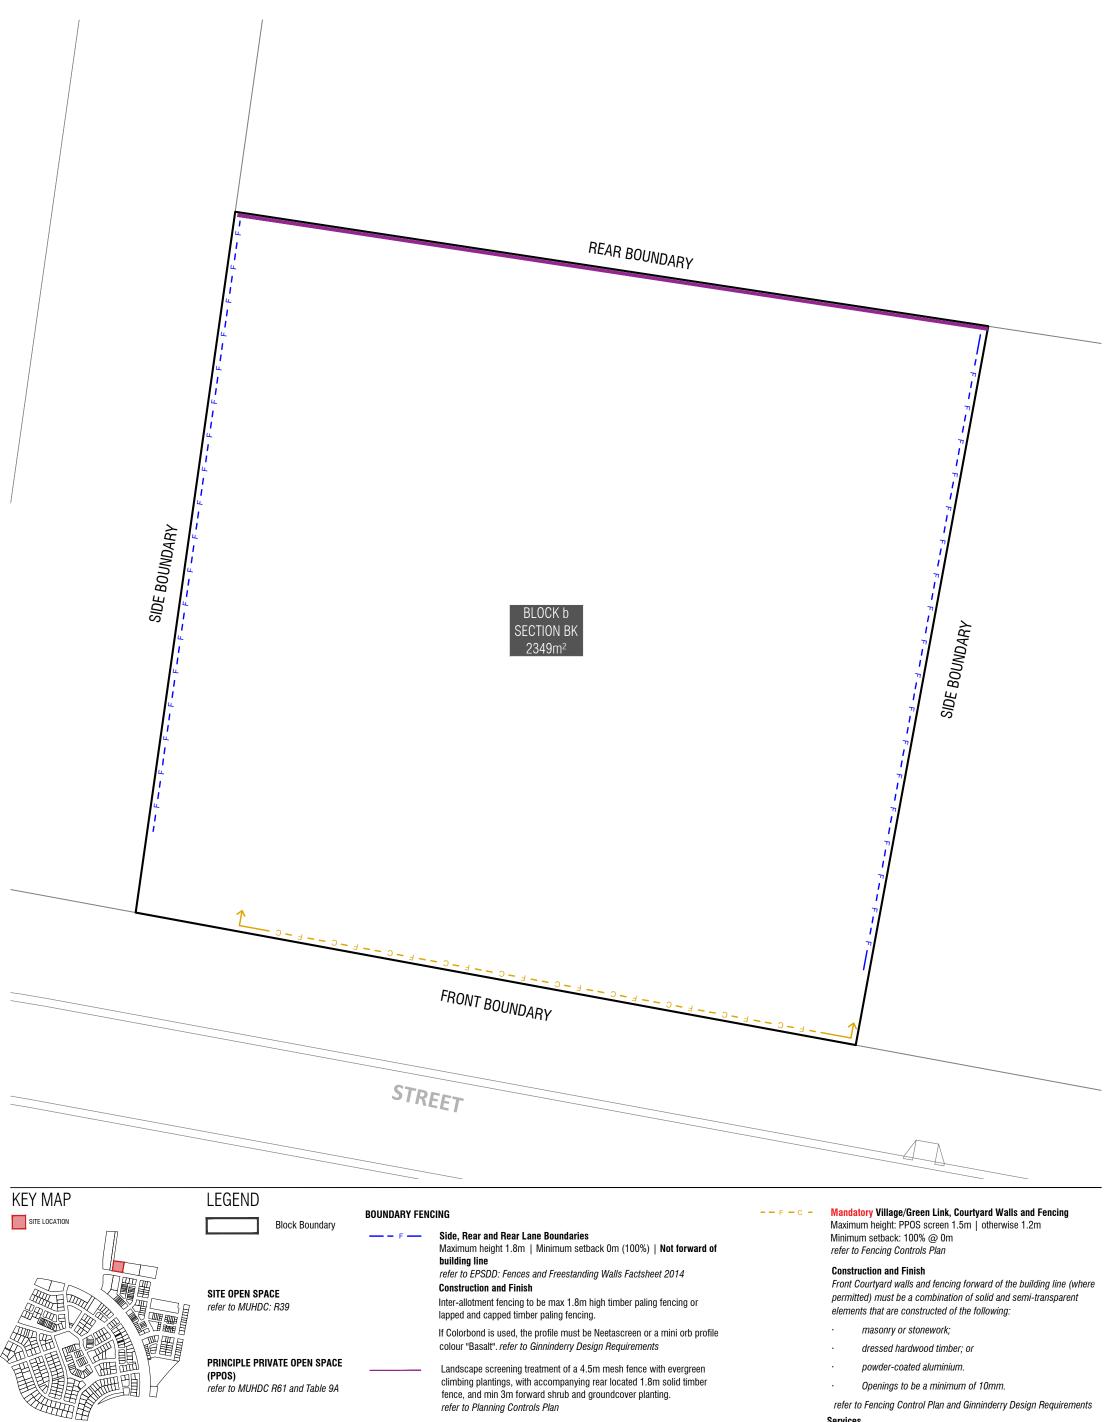

# LEGEND

Block Boundary

BOUNDARY Boundary Defined by MUHDC

INDICATIVE BUILDING FOOTPRINTS (based on min. building setbacks only This does not take into account easements, plot ratio or building envelopes)

### MINIMUM BOUNDARY SETBACKS

 Multi Unit Housing Development Code (MUHDC) front setbacks: refer to Rule 29 Table A5 side and rear setbacks: refer to Rule 30 Table A7

IIIIIIIII Side and Rear Boundary - External Wall (Screened)

Services

Refer to Block Disclosure Plan for location of service access to this block.

Proposed Fencing and Courtyard Walls to integrate service ties and meters

| BLOCK INFORMATION                 | REV DRAWN CHECKED APPROVED DATE   A AK AK CS 05/02/20                                                                                                                                |             |                             |
|-----------------------------------|--------------------------------------------------------------------------------------------------------------------------------------------------------------------------------------|-------------|-----------------------------|
| STAGE 2B2                         |                                                                                                                                                                                      | SCALE       |                             |
| ZONE RZ 3                         | DO NOT SCALE OFF DRAWINGS. DIMENSIONS ARE IN METRES.                                                                                                                                 | 1:250 @A3   |                             |
| SECTION BK                        | INFORMATION ON THIS PLAN IS TO BE USED AS A GUIDE ONLY FOR THE DESIGN PROCESS. APPROVED EDP                                                                                          |             |                             |
| BLOCK b                           | PLANNING CONTROLS NEED TO BE CHECKED AGAINST PRECINCT CODE UPLIFTS. PLANS TO BE READ IN<br>CONJUNCTION WITH THE TERRITORY PLAN ALONG WITH BLOCK DISCLOSURE PLANS AND THE GINNINDERRY |             |                             |
| PLOT RATIO 65%                    | DESIGN REQUIREMENTS TO CONFIRM ALL CURRENT CONTROLS PERTAINING TO YOUR BLOCK.                                                                                                        |             | BLOCK PLANNING CONTROLS     |
| HOUSING TYPE MULTI UNIT SITE (11) |                                                                                                                                                                                      | 0 1 2 3 4 5 | 10 15 FENCING CONTROLS PLAN |

## Return Boundary Fencing to Building Line or Side Fence