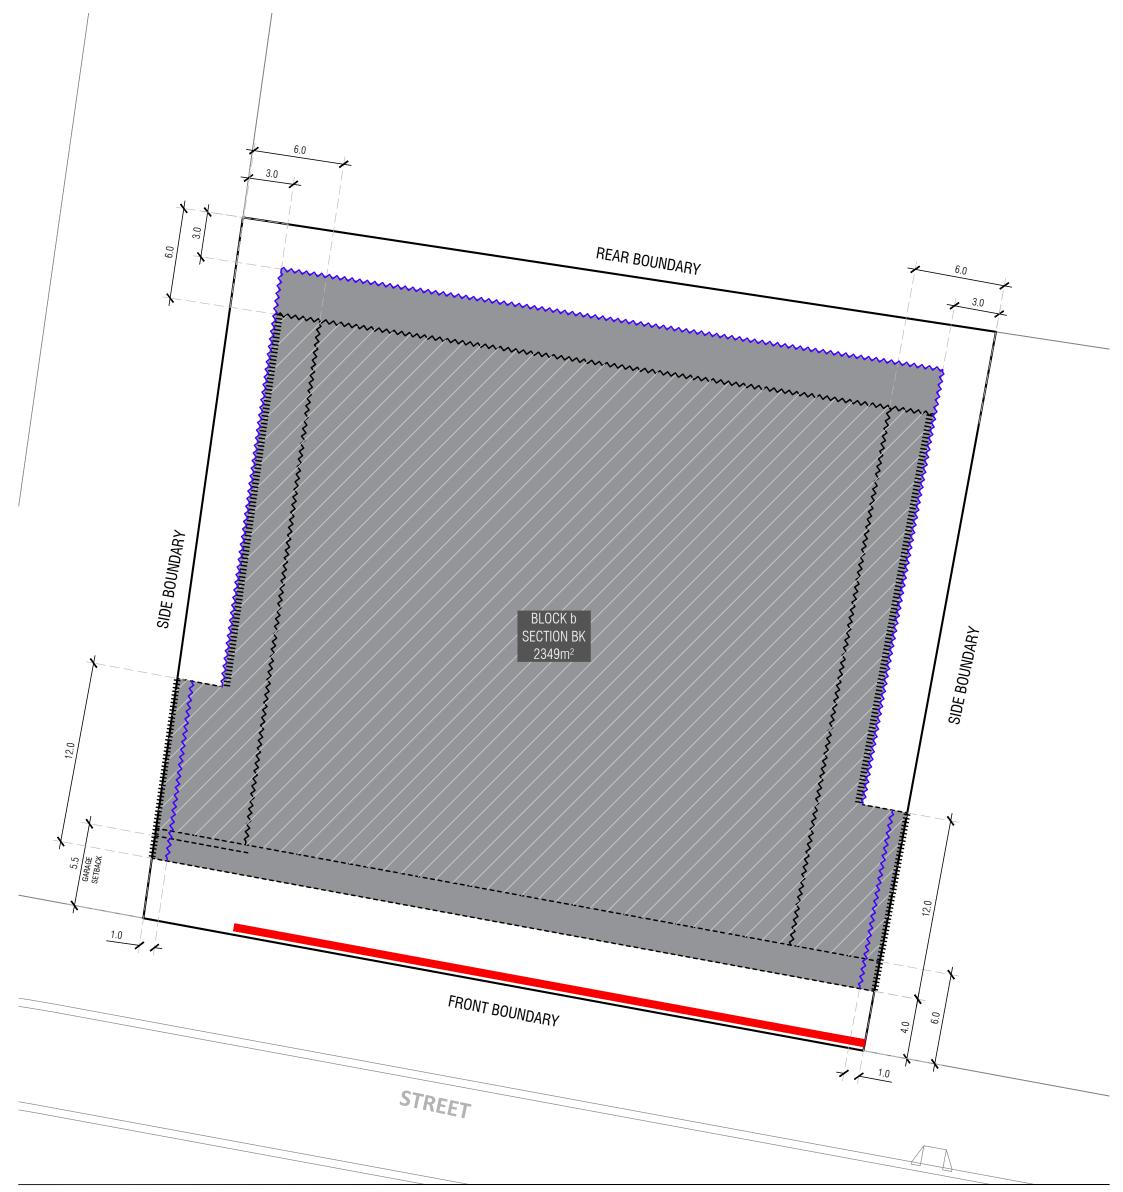

### MINIMUM BOUNDARY SETBACKS

 Multi Unit Housing Development Code (MUHDC) front setbacks: refer to Rule 29 Table A5 side and rear setbacks: refer to Rule 30 Table A7

IIIIIIIII Side and Rear Boundary - External Wall (Screened)

Ground Floor - Unscreened

Vehicular access is not permitted Strathnairn Stage 2 EDP refer to the Planning Controls Plan

| BLOCK INFORMATION                                            | REV DRAWN CHECKED APPROVED DATE   A AK AK CS 05/02/20                                                                                                                                                                                                                |                    |       | N.                      |
|--------------------------------------------------------------|----------------------------------------------------------------------------------------------------------------------------------------------------------------------------------------------------------------------------------------------------------------------|--------------------|-------|-------------------------|
| STAGE 2B2<br>ZONE RZ 3                                       | DO NOT SCALE OFF DRAWINGS, DIMENSIONS ARE IN METRES.                                                                                                                                                                                                                 | scale<br>1:250 @A3 |       |                         |
| SECTION BK                                                   | INFORMATION ON THIS PLAN IS TO BE USED AS A GUIDE ONLY FOR THE DESIGN PROCESS. APPROVED EDP                                                                                                                                                                          | 1.200 @A0          |       | Ginninderry             |
| BLOCK b   PLOT RATIO 65%   HOUSING TYPE MULTI UNIT SITE (11) | PLANNING CONTROLS NEED TO BE CHECKED AGAINST PRECINCT CODE UPLIFTS. PLANS TO BE READ IN<br>CONJUNCTION WITH THE TERRITORY PLAN ALONG WITH BLOCK DISCLOSUBE PLANS AND THE GINNINGERY<br>DESIGN REQUIREMENTS TO CONFIRM ALL CURRENT CONTROLS PERTAINING TO YOUR BLOCK. |                    | 10 15 | BLOCK PLANNING CONTROLS |