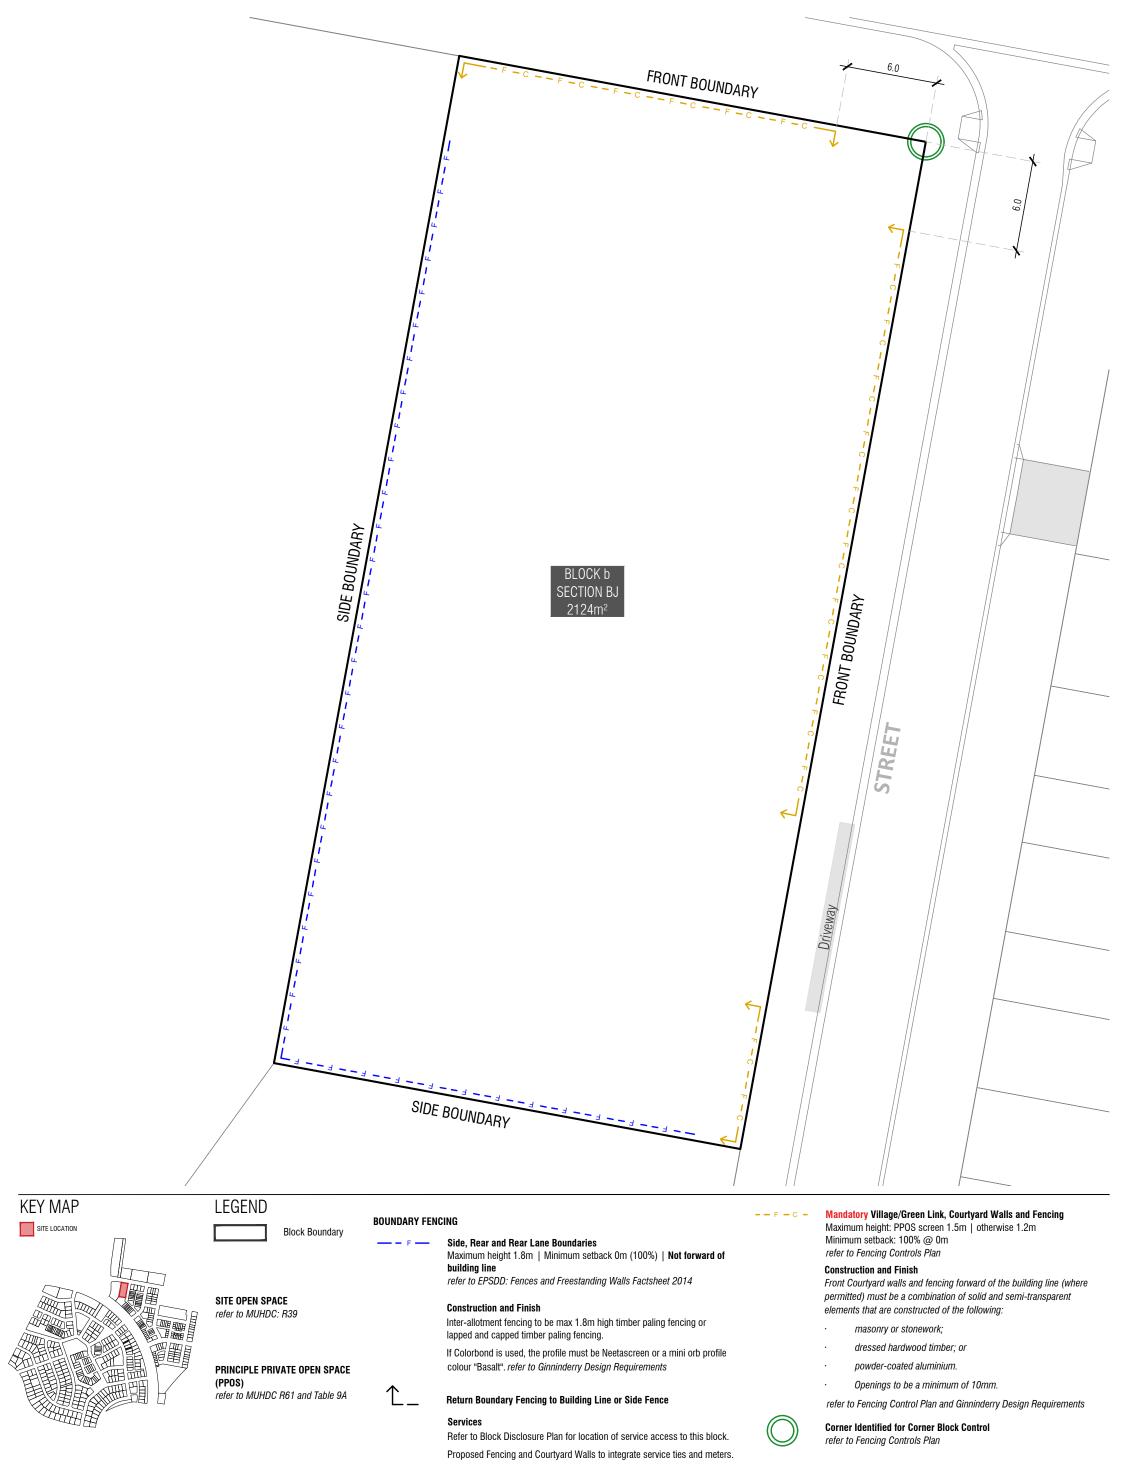

BLOCK INFORMATION

STAGE
2B2
ZONE RZ 3
SECTION
BJ
BLOCK
DPLOT RATIO
65%
HOUSING TYPE
MULTI UNIT SITE (9)

REV DRAWN CHECKED APPROVED DATE
A AK AK JE 29/01/2020

SCALE
1:250 @A3

FENCING CONTROLS PERATING ON THIS PLAN IS TO BE USED AS A GUIDE ONLY FOR THE DESIGN PROCESS. APPROVED EDP
PLANKING CONTROLS NEED TO BE CHECKED AGAINST PRECINCT CODE UPLIFTS. PLANS TO BE READ IN
CONJUNCTION WITH THE TERRITORY PLAN ALONG WITH BLOCK DISCLOSURE PLANS AND THE GINNINDERRY
DESIGN REQUIREMENTS TO CONFIRM ALL CURRENT CONTROLS PERTAINING TO YOUR BLOCK.

BLOCK PLANNING CONTROLS
FENCING CONTROLS PLAN
FENCING CONTROLS PLAN