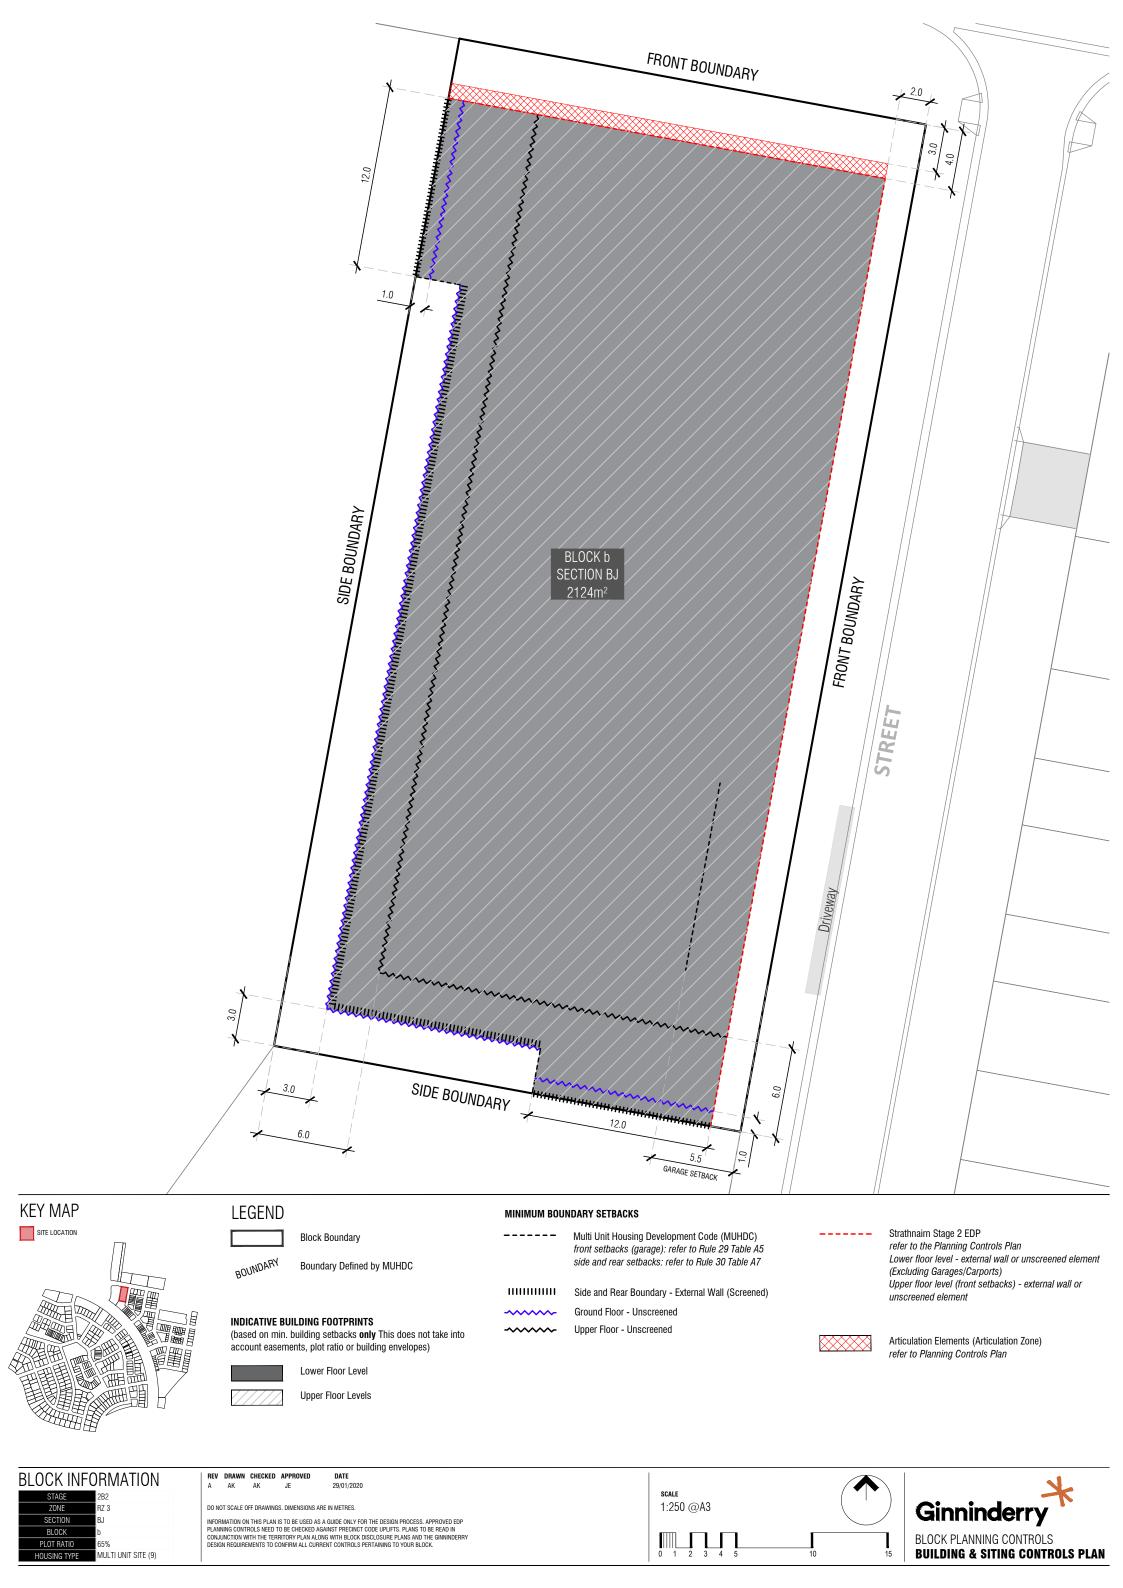

BLOCK INFORMATION

STAGE
2B2
ZONE RZ 3
SECTION
BJ
BLOCK
DPLOT RATIO
65%
HOUSING TYPE
MULTI UNIT SITE (9)

REV DRAWN CHECKED APPROVED DATE
A AK AK JE 29/01/2020

SCALE
1:250 @A3

FENCING CONTROLS PERATING ON THIS PLAN IS TO BE USED AS A GUIDE ONLY FOR THE DESIGN PROCESS. APPROVED EDP
PLANKING CONTROLS NEED TO BE CHECKED AGAINST PRECINCT CODE UPLIFTS. PLANS TO BE READ IN
CONJUNCTION WITH THE TERRITORY PLAN ALONG WITH BLOCK DISCLOSURE PLANS AND THE GINNINDERRY
DESIGN REQUIREMENTS TO CONFIRM ALL CURRENT CONTROLS PERTAINING TO YOUR BLOCK.