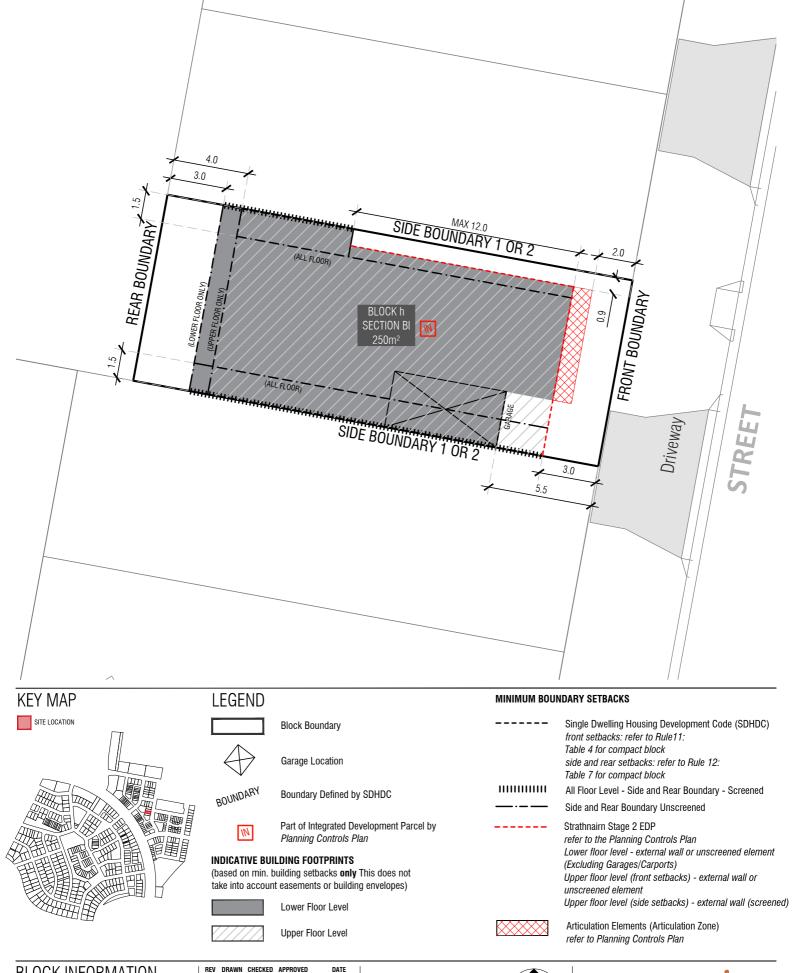

 STAGE
 2B2

 ZONE
 RZ3

 SECTION
 BI

 BLOCK
 h

 CLASSIFICATION
 COMPACT SIZE

 HOUSING TYPE
 SINGLE DWELLING

REV DRAWN CHECKED APPROVED
A AK AK CS

DO NOT SCALE OFF DRAWINGS. DIMENSIONS ARE IN METRES. INFORMATION ON THIS PLAN IS TO BE USED AS A GUIDE ONLY FOR THE DESIGN PROCESS. APPROVED EDP PLANNING CONTROLS NEED TO BE CHECKED AGAINST PRECINCT CODE UPLIFS. PLANS TO BE READ IN CONJUNCTION WITH THE TERRITOR PLAN ALONG WITH BLOCK DISCLOSURE PLANS AND THE GINNINGERRY DESIGN REQUIREMENTS TO CONFIRM ALL CURRENT CONTROLS PERTAINING TO YOUR BLOCK.

DATE 24/12/19

Return Boundary Fencing to Building Line or Side Fence