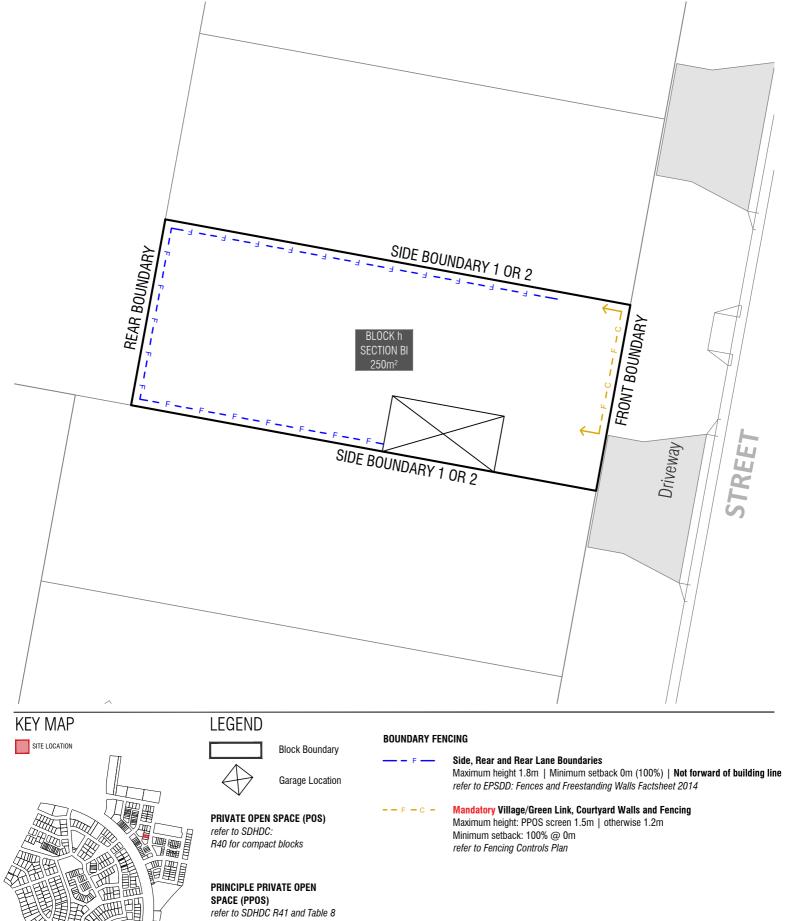

STAGE
 2B2

 ZONE
 RZ3

 SECTION
 BI

 BLOCK
 h

 CLASSIFICATION
 COMPACT SIZE

 HOUSING TYPE
 SINGLE DWELLING

REV DRAWN CHECKED APPROVED
A AK AK CS

DO NOT SCALE OFF DRAWINGS. DIMENSIONS ARE IN METRES. INFORMATION ON THIS PLAN IS TO BE USED AS A GUIDE ONLY FOR THE DESIGN PROCESS. APPROVED EDP PLANNING CONTROLS NEED TO BE CHECKED AGAINST PRECINCT CODE UPLIFS. PLANS TO BE READ IN CONJUNCTION WITH THE TERRITOR PLAN ALONG WITH BLOCK DISCLOSURE PLANS AND THE GINNINGERRY DESIGN REQUIREMENTS TO CONFIRM ALL CURRENT CONTROLS PERTAINING TO YOUR BLOCK.

DATE 24/12/19



Return Boundary Fencing to Building Line or Side Fence