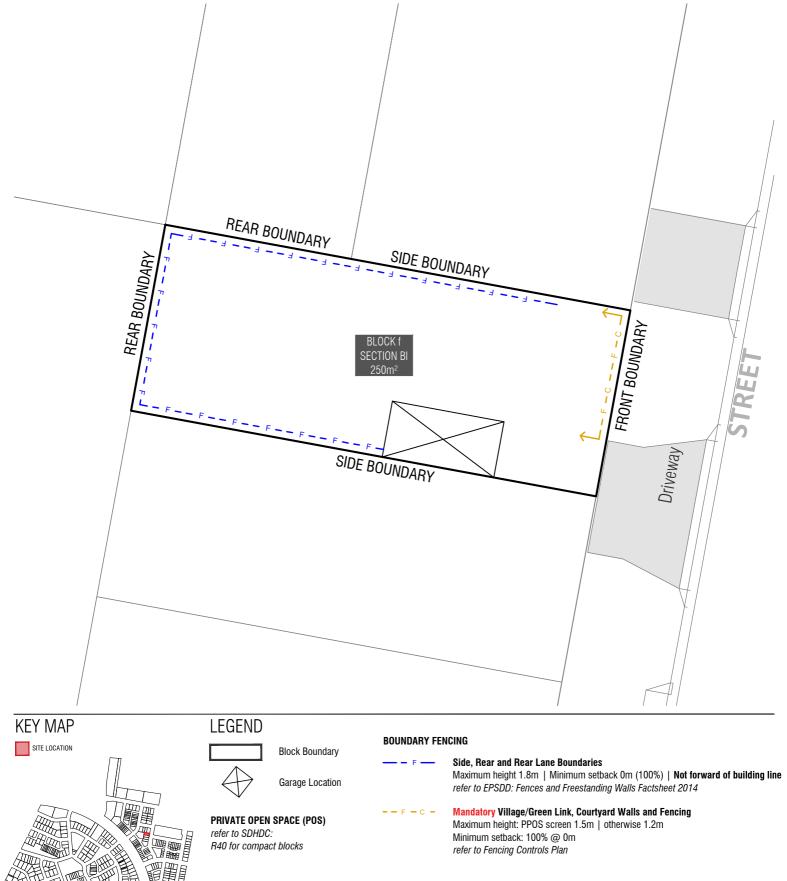

PRINCIPLE PRIVATE OPEN SPACE (PPOS) refer to SDHDC R41 and Table 8

Return Boundary Fencing to Building Line or Side Fence

## **BLOCK INFORMATION**

RZ3 ZONE SECTION CLASSIFICATION COMPACT SIZE SINGLE DWELLING REV DRAWN CHECKED APPROVED AK AK CS

DO NOT SCALE OFF DRAWINGS. DIMENSIONS ARE IN METRES INFORMATION ON THIS PLAN IS TO BE USED AS A GUIDE ONLY INFORMATION ON THIS PLAN IST OB E USED AS A GUIDE ONLY. FOR THE DESIGN PROCESS. APPROVED EDP PLANNING CONTROLS NEED TO BE CHECKED AGAINST PRECINCT CODE UPLIFTS. PLANS TO BE READ IN CONJUNCTION WITH THE TERRITORY PLAN ALONG WITH BLOCK DISCLOSURE PLANS AND THE GINNINDERRY DESIGN REQUIREMENTS TO CONFIRM ALL CURRENT CONTROLS PERTAINING TO YOUR BLOCK.