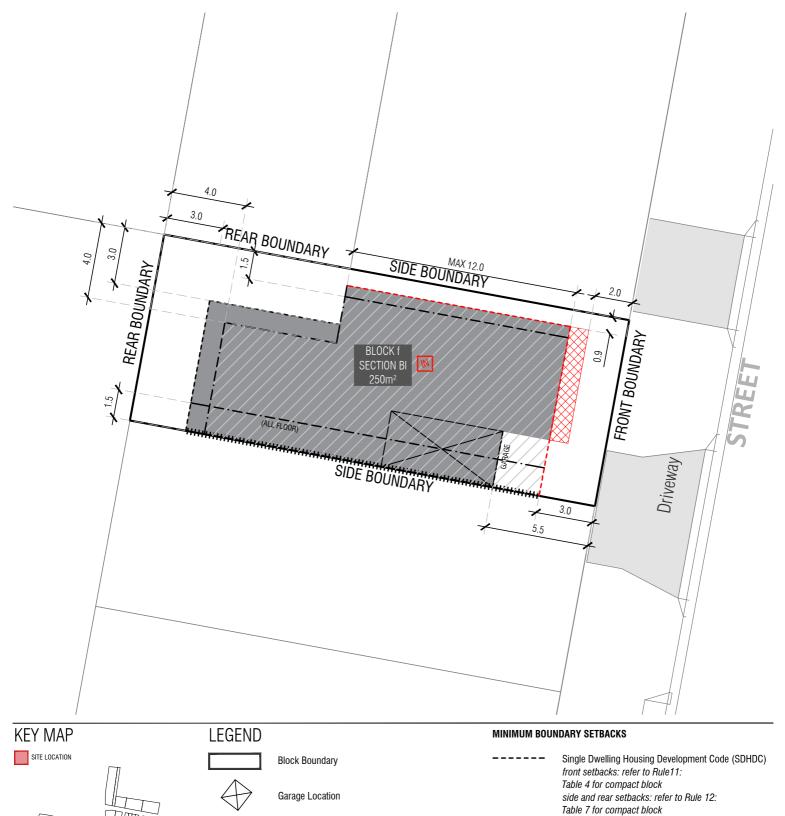

## BLOCK INFORMATION

| DLOCK IN UNIVIATION |                 |
|---------------------|-----------------|
| STAGE               | 2B2             |
| ZONE                | RZ 3            |
| SECTION             | BI              |
| BLOCK               | f               |
| CLASSIFICATION      | COMPACT SIZE    |
| HOUSING TYPE        | SINGLE DWELLING |

## REV DRAWN CHECKED APPROVED AK CS

DO NOT SCALE OFF DRAWINGS. DIMENSIONS ARE IN METRES INFORMATION ON THIS PLAN IS TO BE USED AS A GUIDE ONLY INFORMATION ON THIS PLAN IS TO BE USED AS A GUIDE ONLY. FOR THE DESIGN PROCESS. APPROVED EDP PLANNING CONTROLS NEED TO BE CHECKED AGAINST PRECINCT CODE UPLIFTS. PLANS TO BE READ IN CONJUNCTION WITH THE TERRITORY PLAN ALONG WITH BLOCK DISCLOSURE PLANS AND THE GINNINDERRY DESIGN REQUIREMENTS TO CONFIRM ALL CURRENT CONTROLS PERTAINING TO YOUR BLOCK.