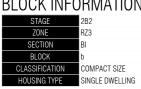

## RI OCK INFORMATION

| BLUCK INFURIVIATIOI |                 |
|---------------------|-----------------|
| STAGE               | 2B2             |
| ZONE                | RZ3             |
| SECTION             | BI              |
| BLOCK               | b               |
| CLASSIFICATION      | COMPACT SIZE    |
| HOUSING TYPE        | SINGLE DWELLING |