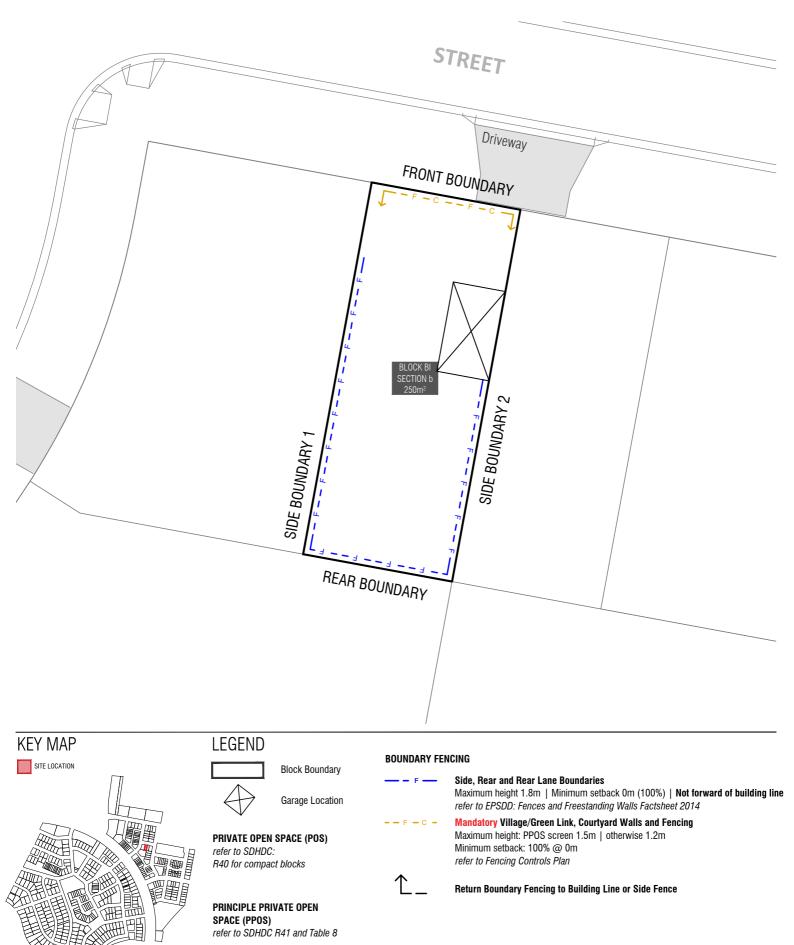

**Block Boundary** 

Garage Location

BOUNDARY

Boundary Defined by SDHDC

Part of Integrated Development Parcel by Planning Controls Plan

## INDICATIVE BUILDING FOOTPRINTS

(based on min. building setbacks only This does not take into account easements or building envelopes)

Lower Floor Level

Upper Floor Level

Single Dwelling Housing Development Code (SDHDC) garage setbacks: refer to Rule11:

Table 4 for compact block

side and rear setbacks: refer to Rule 12: Table 7 for compact blocks

Articulation Elements (Articulation Zone) refer to Planning Controls Plan

Strathnairn Stage 2 EDP refer to the Planning Controls Plan

> Lower floor level - external wall or unscreened element (Excluding Garages/Carports)

Upper floor level (front setbacks) - external wall or unscreened element

Upper floor level (side setbacks) - external wall (screened)

111111111111111

All Floor Level - Side and Rear Boundary - Screened All Floor Level - Side and Rear Boundary Unscreened