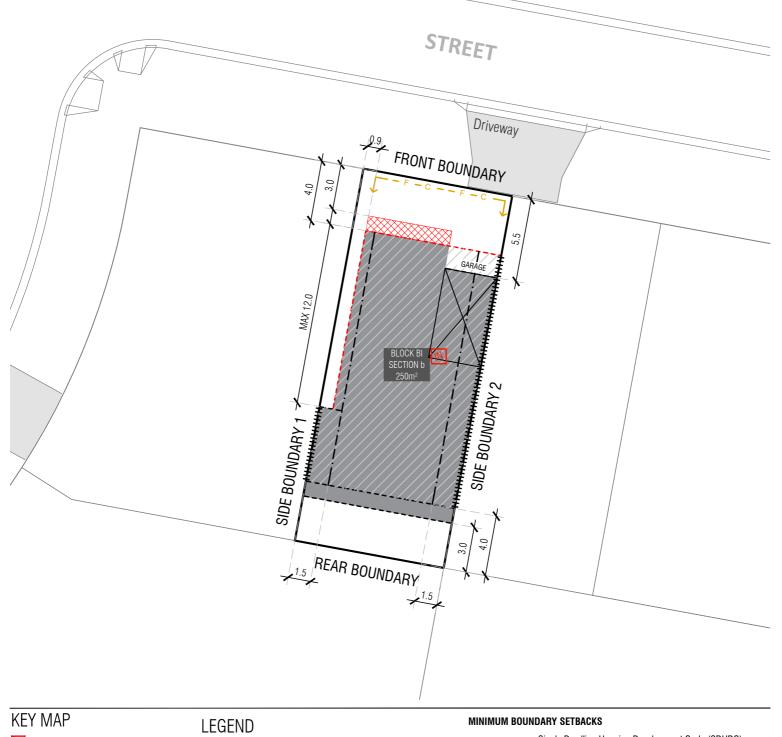

**Block Boundary** 

Garage Location

BOUNDARY

Boundary Defined by SDHDC

Part of Integrated Development Parcel by Planning Controls Plan

## INDICATIVE BUILDING FOOTPRINTS

(based on min. building setbacks only This does not take into account easements or building envelopes)

Lower Floor Level

Upper Floor Level

Single Dwelling Housing Development Code (SDHDC) garage setbacks: refer to Rule11:

Table 4 for compact block

side and rear setbacks: refer to Rule 12: Table 7 for compact blocks

Articulation Elements (Articulation Zone) refer to Planning Controls Plan

Strathnairn Stage 2 EDP refer to the Planning Controls Plan

> Lower floor level - external wall or unscreened element (Excluding Garages/Carports)

Upper floor level (front setbacks) - external wall or unscreened element

Upper floor level (side setbacks) - external wall (screened)

111111111111111

All Floor Level - Side and Rear Boundary - Screened All Floor Level - Side and Rear Boundary Unscreened

## RI OCK INFORMATION

| BLUCK INFURIVIATIOI |                 |
|---------------------|-----------------|
| STAGE               | 2B2             |
| ZONE                | RZ3             |
| SECTION             | BI              |
| BLOCK               | b               |
| CLASSIFICATION      | COMPACT SIZE    |
| HOUSING TYPE        | SINGLE DWELLING |

REV DRAWN CHECKED APPROVED DZ AK CS

DO NOT SCALE OFF DRAWINGS. DIMENSIONS ARE IN METRES INFORMATION ON THIS PLAN IS TO BE USED AS A GUIDE ONLY INFORMATION ON THIS PLAN IS TO BE USED AS A GUIDE ONLY FOR THE DESIGN PROCESS. APPROVED EDP PLANNING CONTROLS NEED TO BE CHECKED AGAINST PRECINCT CODE UPLIFTS. PLANS TO BE READ IN CONJUNCTION WITH THE TERRITORY PLAN ALONG WITH BLOCK DISCLOSURE PLANS AND THE GINNINDERRY DESIGN REQUIREMENTS TO CONFIRM ALL CURRENT CONTROLS PERTAINING TO YOUR BLOCK.