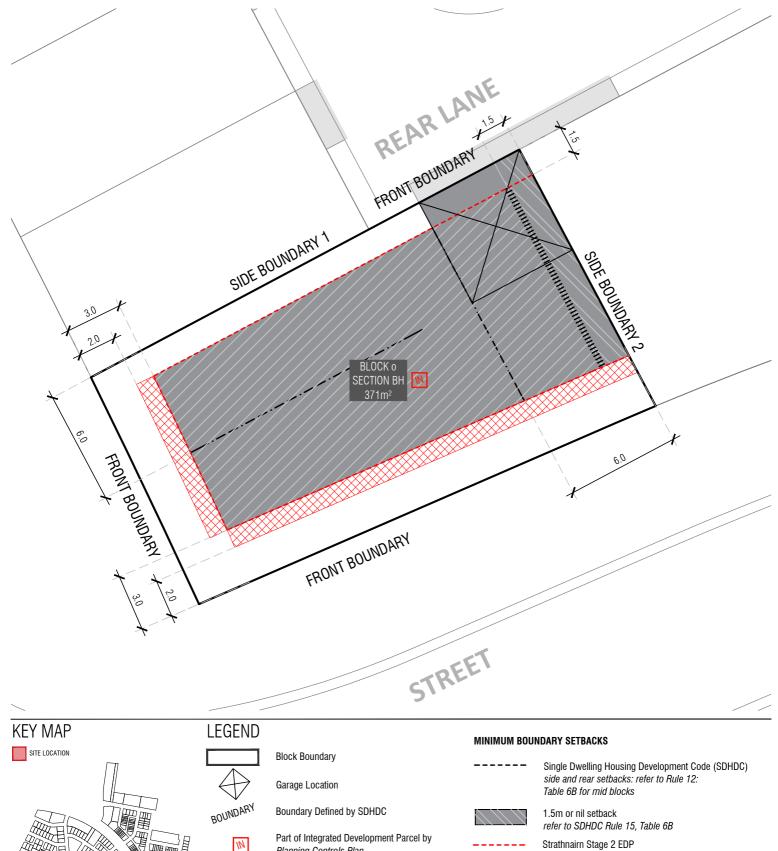

## RI OCK INFORMATION

| DLUCK INFUNIVIATIO |                 |
|--------------------|-----------------|
| STAGE              | 2B2             |
| ZONE               | RZ 3            |
| SECTION            | BH              |
| BLOCK              | 0               |
| CLASSIFICATION     | MID SIZE        |
| HOUSING TYPE       | SINGLE DWELLING |

PRINCIPLE PRIVATE OPEN SPACE (PPOS) refer to SDHDC R41 and Table 8

### **Corner Identified for Corner Block Control**

refer to Fencing Controls Plan

#### **Optional - Corner Blocks**

Maximum height 1.5m | Minimum setback 0m (50%) and 0.6m (50%) No fencing within 6m of the corner refer to Fencing Controls Plan

Return Boundary Fencing to Building Line or Side Fence