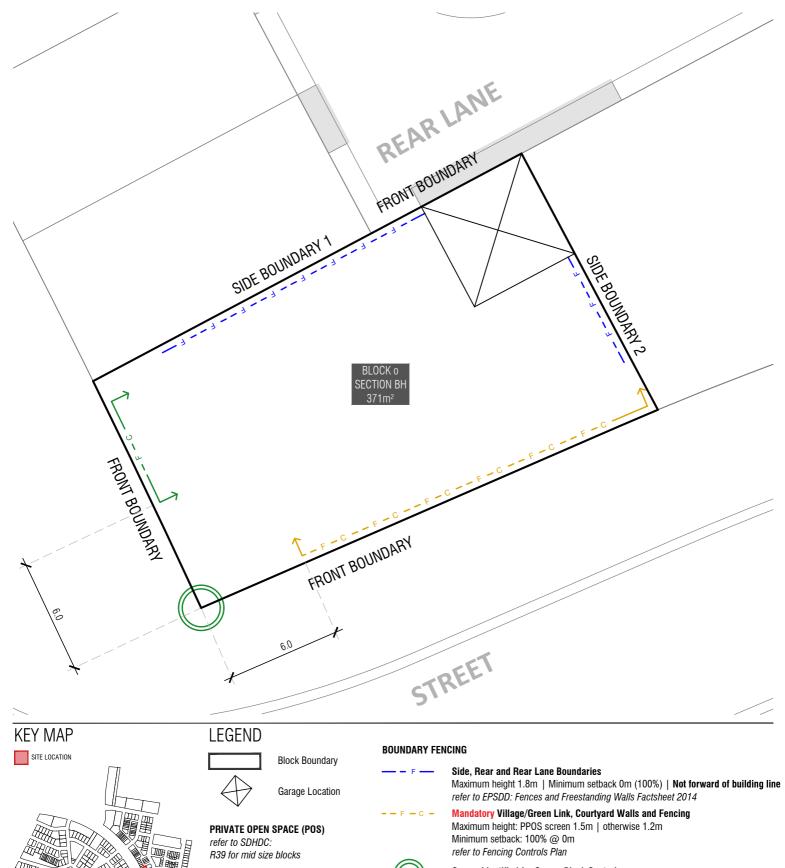

## RI OCK INFORMATION

| DLUCK INFUNIVIATIO |                 |
|--------------------|-----------------|
| STAGE              | 2B2             |
| ZONE               | RZ 3            |
| SECTION            | BH              |
| BLOCK              | 0               |
| CLASSIFICATION     | MID SIZE        |
| HOUSING TYPE       | SINGLE DWELLING |

### **Corner Identified for Corner Block Control**

refer to Fencing Controls Plan

#### **Optional - Corner Blocks**

Maximum height 1.5m | Minimum setback 0m (50%) and 0.6m (50%) No fencing within 6m of the corner refer to Fencing Controls Plan

Return Boundary Fencing to Building Line or Side Fence