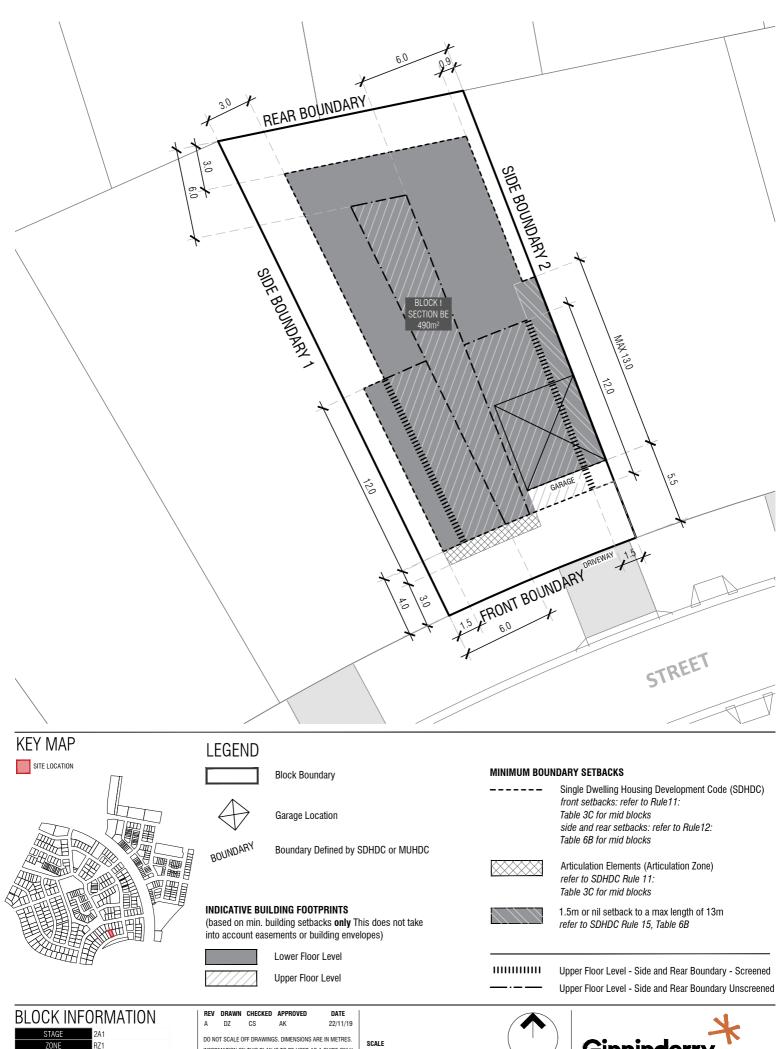

 2A1
 D0 NOT SCALE C

 RZ1
 INFORMATION OI

 BE
 FOR THE DESIGN

 t
 CONTROLS NEED

 MID SIZE
 TERNITORY PLANS

 SINGLE DWELLING
 AND THE GINNIN

SECTION BLOCK

CLASSIFICATION

HOUSING TYPE

DO NOT SCALE OFF DRAWINGS. DIMENSIONS ARE IN METRES. INFORMATION ON THIS PLAN IS TO BE USED AS A GUIDE ONLY FOR THE DESIGN PROCESS. APPROVED EDP PLANNING CONTROLS NEED TO BE CHECKED AGAINST PRECINCT CODE UPLIFTS. PLANS TO BE READ IN CONJUNCTION WITH THE TERNITORY PLAN ALONG WITH BLOCK DISCLOSURE PLANS AND THE GINNADERBY DESIGN REQUIREMENTS TO COMPIRM ALL CURRENT CONTROLS PERTAINING TO YOUR BLOCK.