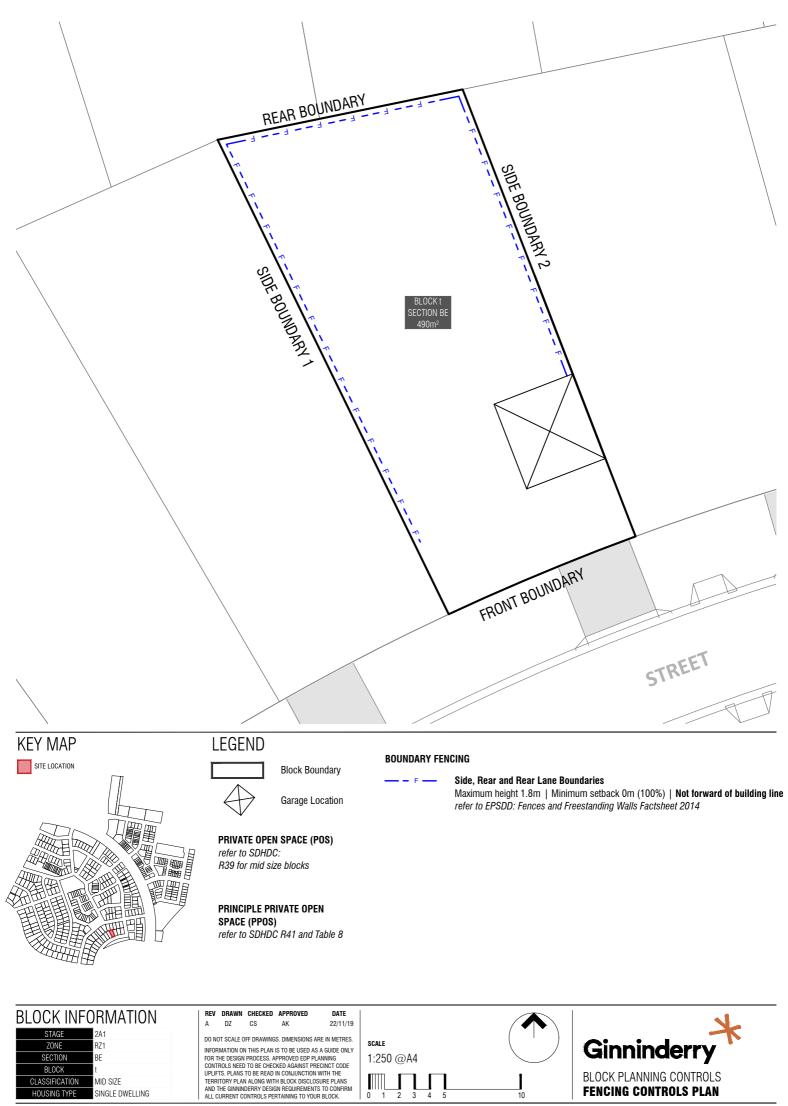

 2A1
 D0 NOT SCALE C

 RZ1
 INFORMATION OI

 BE
 FOR THE DESIGN

 t
 CONTROLS NEED

 MID SIZE
 TERNITORY PLANS

 SINGLE DWELLING
 AND THE GINNIN

SECTION BLOCK

CLASSIFICATION

HOUSING TYPE

DO NOT SCALE OFF DRAWINGS. DIMENSIONS ARE IN METRES. INFORMATION ON THIS PLAN IS TO BE USED AS A GUIDE ONLY FOR THE DESIGN PROCESS. APPROVED EDP PLANNING CONTROLS NEED TO BE CHECKED AGAINST PRECINCT CODE UPLIFTS. PLANS TO BE READ IN CONJUNCTION WITH THE TERNITORY PLAN ALONG WITH BLOCK DISCLOSURE PLANS AND THE GINNADERBY DESIGN REQUIREMENTS TO COMPIRM ALL CURRENT CONTROLS PERTAINING TO YOUR BLOCK.

0

CLASSIFICATION

HOUSING TYPE

MID SIZE

SINGLE DWELLING

| BLOCK PL | ANNING | CON | TROLS |
|----------|--------|-----|-------|
| FENCING  | CONTR  | OLS | PLAN  |

10