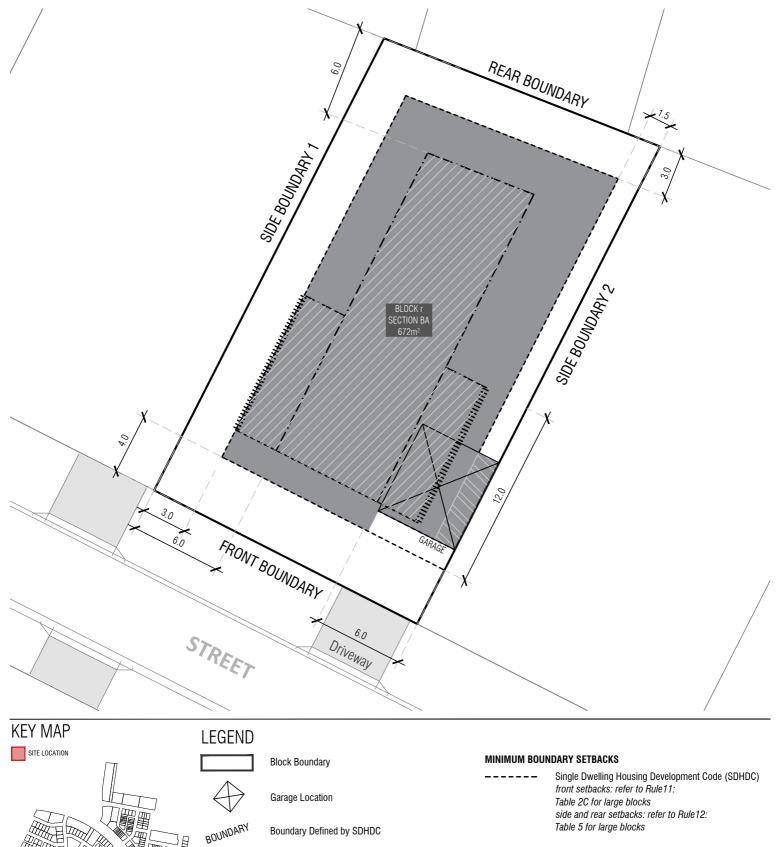

## INDICATIVE BUILDING FOOTPRINTS

(based on min. building setbacks  $\mbox{only}$  This does not take into account easements, plot ratio or building envelopes)

Lower Floor Level

Upper Floor Level

Nil or 900mm garage setback for walls less than 8m in length refer to SDHDC Rule 14, Table 5

## **BLOCK INFORMATION**

| STAGE          |
|----------------|
| ZONE           |
| SECTION        |
| BLOCK          |
| CLASSIFICATION |
| HOUSING TYPE   |

RZ1 ВА LARGE SIZE

SINGLE DWELLING

REV DRAWN CHECKED APPROVED DZ AK CS

DO NOT SCALE OFF DRAWINGS. DIMENSIONS ARE IN METRES. INFORMATION ON THIS PLAN IS TO BE USED AS A GUIDE ONLY INFORMATION ON THIS PLAN IS TO BE USED AS A GUIDE ONLY. FOR THE DESIGN PROCESS. APPROVED EDP PLANNING CONTROLS NEED TO BE CHECKED AGAINST PRECINCT CODE UPLIETS. PLANS TO BE READ IN CONJUNCTION WITH THE TERRITORY PLAN ALONG WITH BLOCK DISCLOSURE PLANS AND THE GINNINDERRY DESIGN REQUIREMENTS TO CONFIRM ALL CURRENT CONTROLS PERTAINING TO YOUR BLOCK.