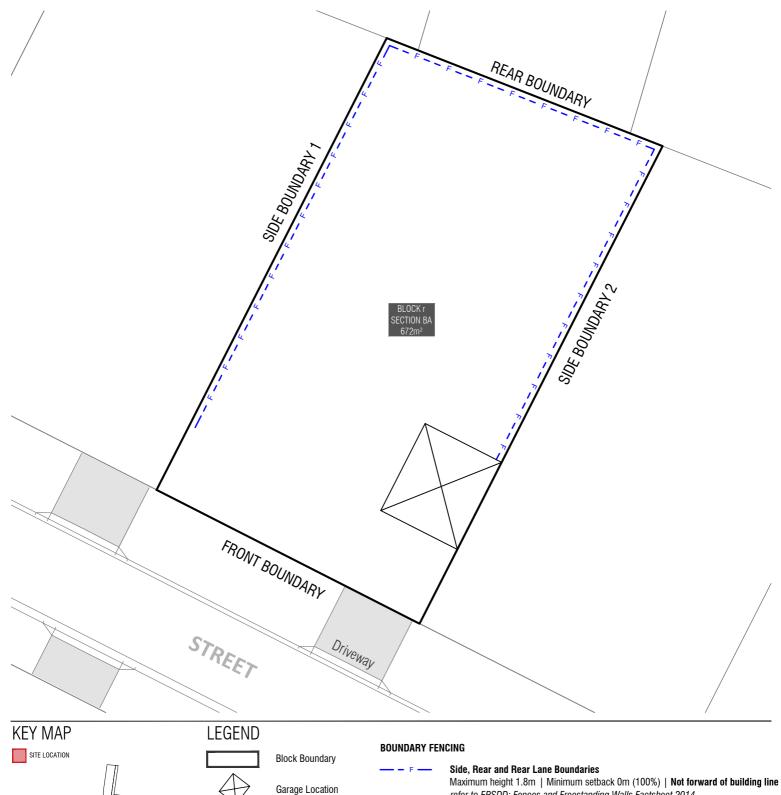

PRIVATE OPEN SPACE (POS) refer to SDHDC: R38 for large size blocks

PRINCIPLE PRIVATE OPEN SPACE (PPOS) refer to SDHDC R41 and Table 8 refer to EPSDD: Fences and Freestanding Walls Factsheet 2014

REV DRAWN CHECKED APPROVED DZ AK CS 06/11/19