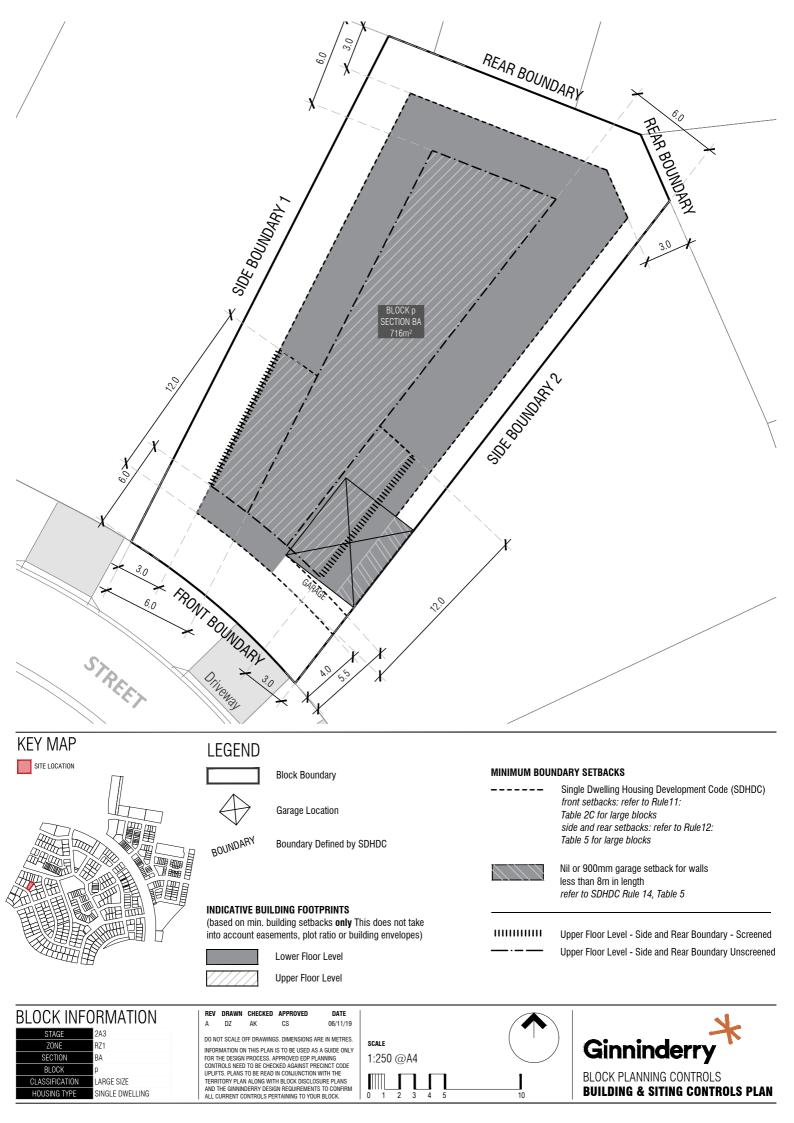

| BLOCK INFORMATION                                                    | REV DRAWN CHECKED APPROVED DATE   A DZ AK CS 06/11/19                                                                                                                                                                                                               |                    |    |                                    |
|----------------------------------------------------------------------|---------------------------------------------------------------------------------------------------------------------------------------------------------------------------------------------------------------------------------------------------------------------|--------------------|----|------------------------------------|
| STAGE 2A3<br>ZONE RZ1<br>SECTION BA                                  | DO NOT SCALE OFF DRAWINGS. DIMENSIONS ARE IN METRES.<br>INFORMATION ON THIS PLAN IS TO BE USED AS A GUIDE ONLY<br>FOR THE DESIGN PROCESS. APPROVED EDP PLANNING                                                                                                     | scale<br>1:250 @A4 |    | Ginninde                           |
| BLOCK P<br>CLASSIFICATION LARGE SIZE<br>HOUSING TYPE SINGLE DWELLING | CONTROLS NEED TO BE CHECKED AGAINST PRECINCT CODE<br>UPLIFTS. PLANS TO BE FRADI IN CONJUNCTION WITH THE<br>TERRITORY PLAN ALONG WITH BLOCK DISCLOSURE PLANS<br>AND THE GINNINDERRY DESIGN REQUIREMENTS TO CONFIRM<br>ALL CURRENT CONTROLS PERTAINING TO YOUR BLOCK. |                    | 10 | BLOCK PLANNING (<br>Fencing Contro |