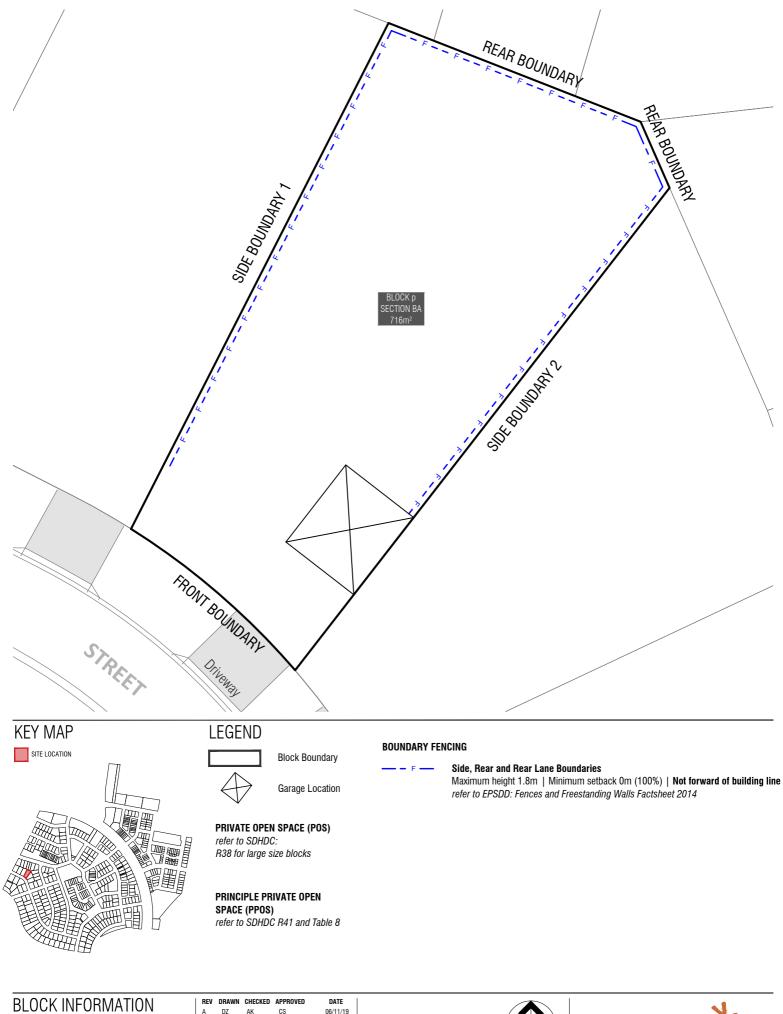

| BLOCK INFORMATION                                                    | REV DRAWN CHECKED APPROVED DATE   A DZ AK CS 06/11/19                                                                                                                                                                                                               |                    |    |                                    |
|----------------------------------------------------------------------|---------------------------------------------------------------------------------------------------------------------------------------------------------------------------------------------------------------------------------------------------------------------|--------------------|----|------------------------------------|
| STAGE 2A3<br>ZONE RZ1<br>SECTION BA                                  | DO NOT SCALE OFF DRAWINGS. DIMENSIONS ARE IN METRES.<br>INFORMATION ON THIS PLAN IS TO BE USED AS A GUIDE ONLY<br>FOR THE DESIGN PROCESS. APPROVED EDP PLANNING                                                                                                     | scale<br>1:250 @A4 |    | Ginninde                           |
| BLOCK P<br>CLASSIFICATION LARGE SIZE<br>HOUSING TYPE SINGLE DWELLING | CONTROLS NEED TO BE CHECKED AGAINST PRECINCT CODE<br>UPLIFTS. PLANS TO BE FRADI IN CONJUNCTION WITH THE<br>TERRITORY PLAN ALONG WITH BLOCK DISCLOSURE PLANS<br>AND THE GINNINDERRY DESIGN REQUIREMENTS TO CONFIRM<br>ALL CURRENT CONTROLS PERTAINING TO YOUR BLOCK. |                    | 10 | BLOCK PLANNING (<br>Fencing Contro |