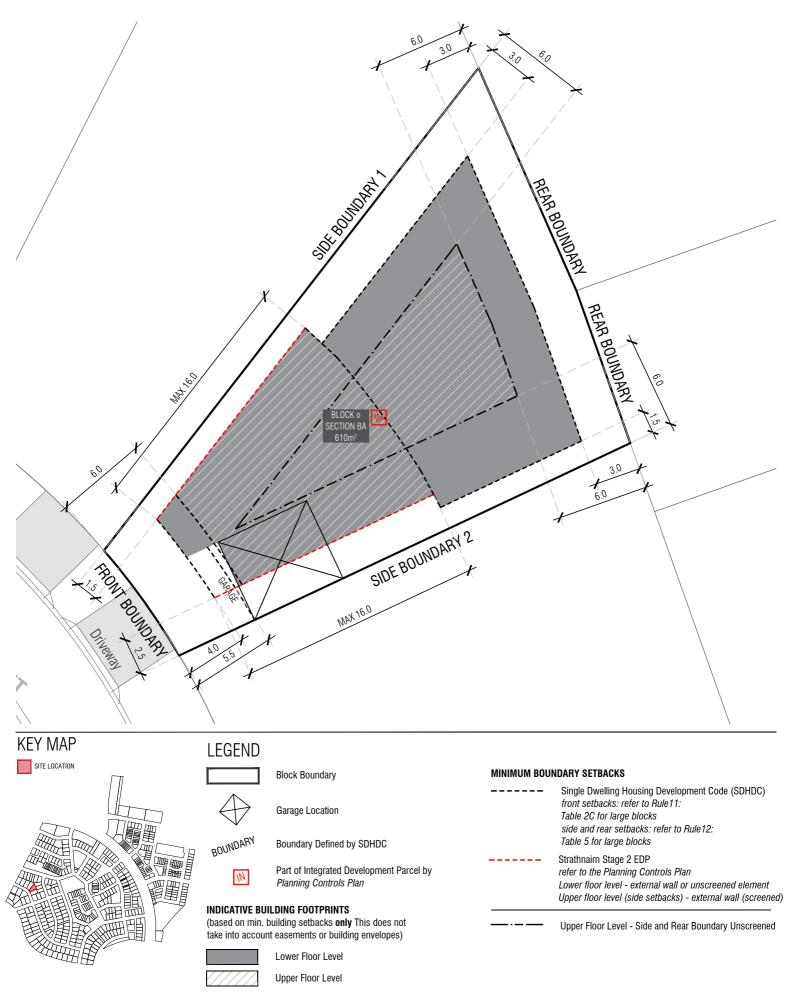

 REV DRAWN CHECKED APPROVED
A DZ AK CS

DO NOT SCALE OFF DRAWINGS, DIMENSIONS ARE IN METRES. INFORMATION ON THIS PLAN IS TO BE USED AS A GUIDE ONLY FOR THE DESIGN PROCESS. APPROVED EDP PLANNING CONTROLS NEED TO BE CHECKED AGAINST PRECINCT CODE UPLIFTS, PLANS TO BE READ IN CONJUNCTION WITH THE TERRITORY PLAN ALONG WITH BLOCK DISCLOSURE PLANS AND THE GINNINDERRY DESIGN REQUIREMENTS TO CONFIRM ALL CURRENT CONTROLS PERTAINING TO YOUR BLOCK.

06/11/19

PRIVATE OPEN SPACE (POS) refer to SDHDC: R38 for large size blocks

PRINCIPLE PRIVATE OPEN SPACE (PPOS) refer to SDHDC R41 and Table 8

REV DRAWN CHECKED APPROVED DZ 06/11/19 AK CS

DO NOT SCALE OFF DRAWINGS. DIMENSIONS ARE IN METRES. INFORMATION ON THIS PLAN IS TO BE USED AS A GUIDE ONLY FOR THE DESIGN PROCESS, APPROVED EDP PLANNING CONTROLS NEED TO BE CHECKED AGAINST PRECINCT CODE UPLIFTS. PLANS TO BE READ IN CONJUNCTION WITH THE TERRITORY PLAN ALONG WITH BLOCK DISCLOSURE PLANS AND THE GININDERRY DESIGN REQUIREMENTS TO CONFIRM ALL CURRENT CONTROLS PERTAINING TO YOUR BLOCK.