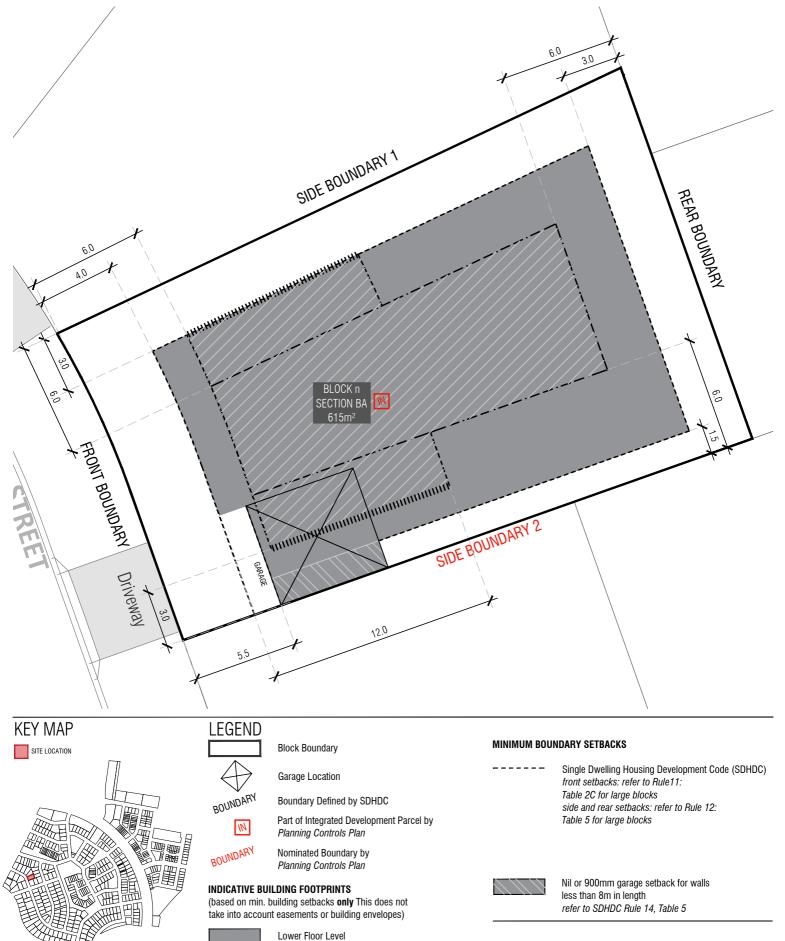

## BLOCK INFORMATION STAGE 2A3 ZONE RZ1

 STAGE
 2A3

 ZONE
 RZ1

 SECTION
 BA

 BLOCK
 n

 CLASSIFICATION
 LARGE BLOCK

 HOUSING TYPE
 SINGLE DWELLING

Upper Floor Level

PRIVATE OPEN SPACE (POS)

refer to SDHDC: R38 for large blocks

PRINCIPLE PRIVATE OPEN SPACE (PPOS) refer to SDHDC R41 and Table 8