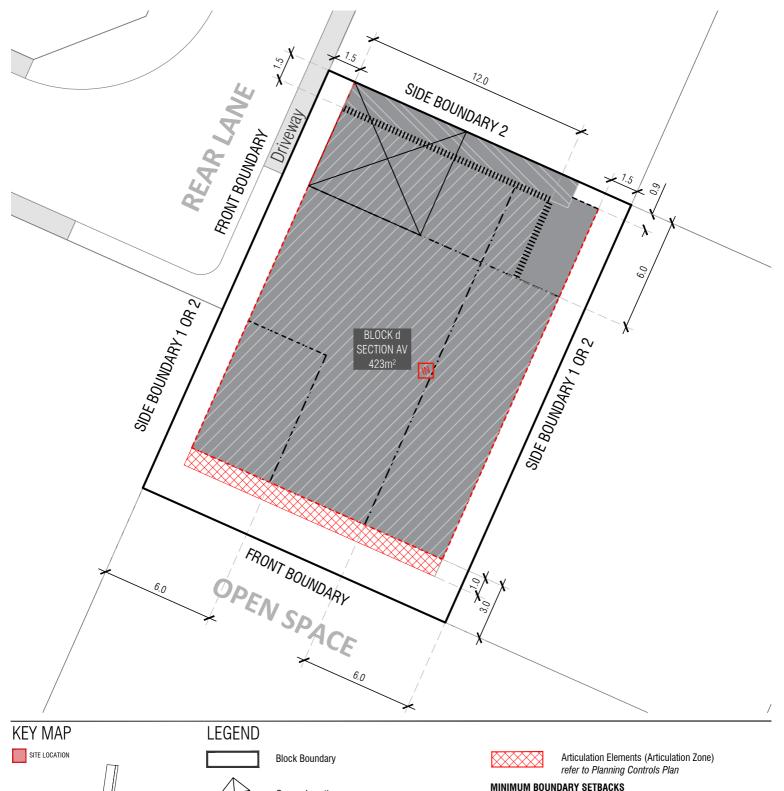

## INDICATIVE BUILDING FOOTPRINTS

(based on min. building setbacks only This does not take into account easements or building envelopes)

Lower Floor Level

Upper Floor Level

DATE

Single Dwelling Housing Development Code (SDHDC) side and rear setbacks: refer to Rule 12:

Table 6B for mid blocks

Strathnairn Stage 2 EDP refer to the Planning Controls Plan Lower floor level - external wall or unscreened element Upper floor level (front setbacks) - external wall or unscreened element

Upper floor level (side setbacks) - external wall (screened) 1.5m or nil setback to a max length of 13m refer to SDHDC Rule 15, Table 6B

11111111111111

Upper Floor Level - Side and Rear Boundary - Screened Upper Floor Level - Side and Rear Boundary Unscreened