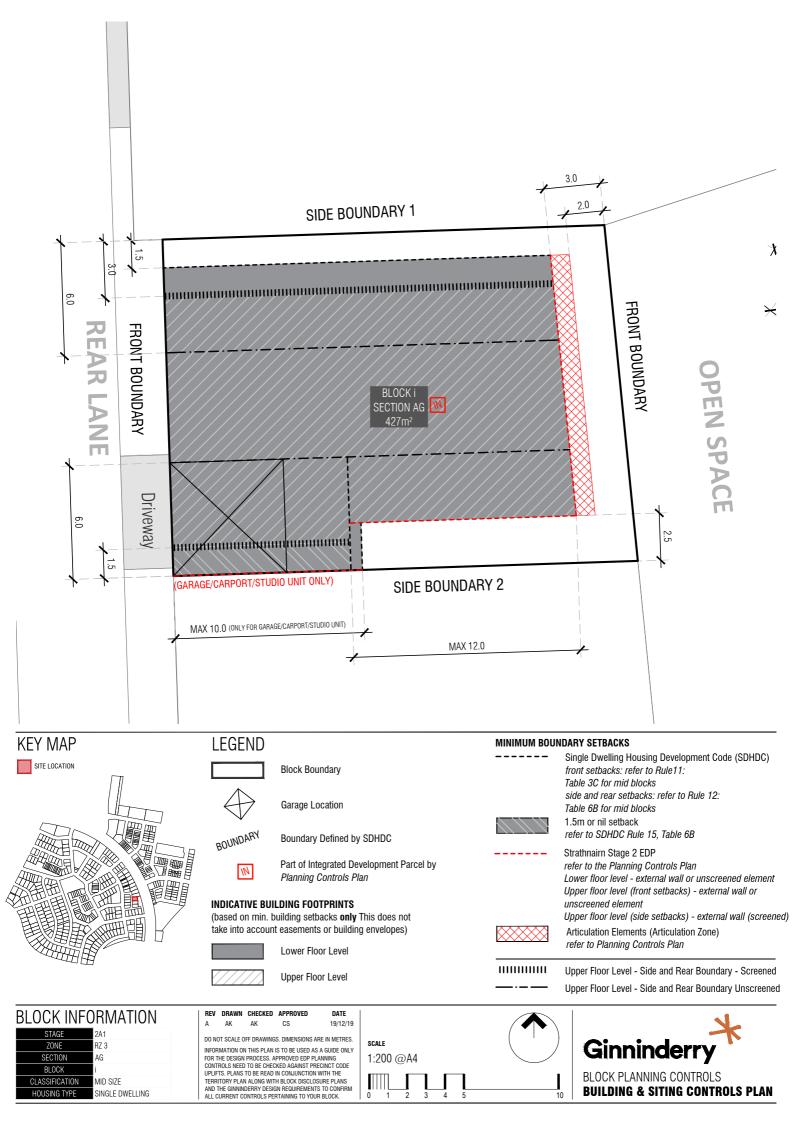

STAGE 2A1

STAGE 2A1

DO NOT SCALE OFF DRAWINGS. DIMENSIONS ARE IN METRES.
INFORMATION ON THIS PLAN IS TO BE USED AS A GUIDE ONLY
FOR THE DESIGN PROCESS. APPROVED ED PLANNING
BLOCK

CLASSIFICATION
HOUSING TYPE
SINGLE DWELLING

MID SIZE
AND THE GINNINGERY DESIGN PROCESS. APPROVED ED PLANSING
AND THE GINNINGERY DESIGN PROCESS. APPROVED ED PLANSING
CLASSIFICATION
AND THE GINNINGERY DESIGN PROCESS. APPROVED ED PLANSING
TERRITORY PLAN ALONG WITH BLOCK DISCLOSURE PLANS
AND THE GINNINGERY DESIGN PROCESTS TO CONFIRM
ALL CURRENT CONTROLS PERTAINING TO YOUR BLOCK.

SINGLE DWELLING

STAGE
2A1

DO NOT SCALE OFF DRAWINGS. DIMENSIONS ARE IN METRES.
INFORMATION ON THIS PLAN IS TO BE USED AS A GUIDE ONLY
FOR THE DESIGN PROCESS. APPROVED ED PLANNING
CONTROLS PLANSING
1:200 @A4