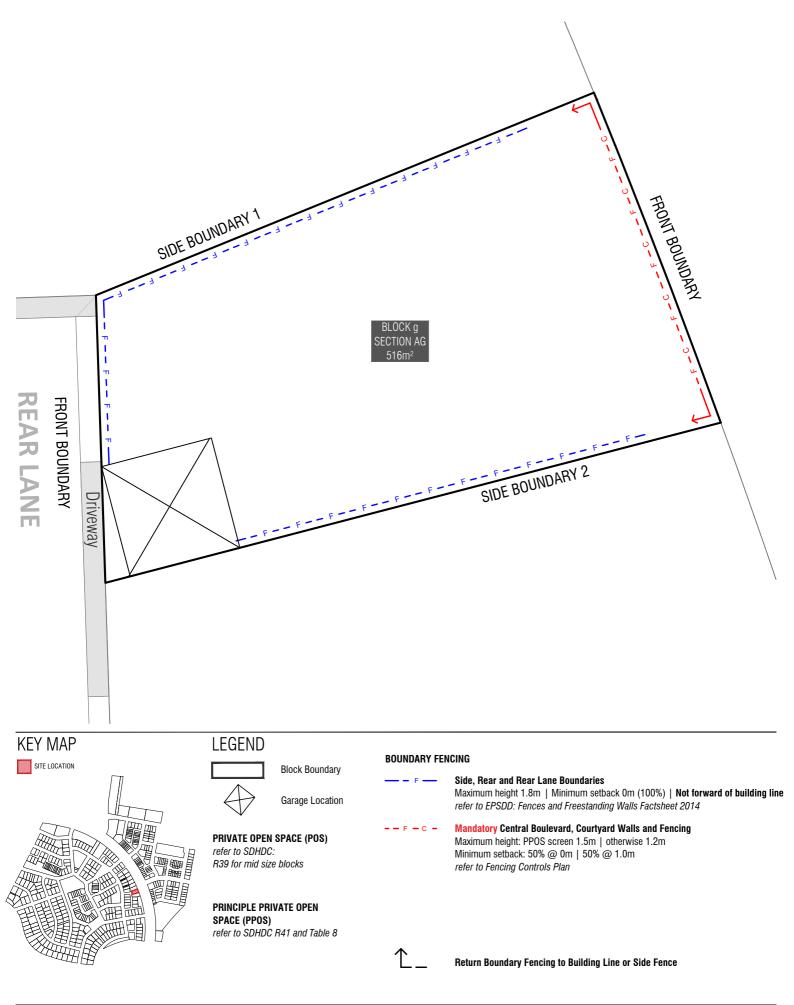

## **BLOCK INFORMATION** REV DRAWN CHECKED APPROVED DATE 19/12/19 JS AK CS DO NOT SCALE OFF DRAWINGS. DIMENSIONS ARE IN METRES Ginninderry RZ3 SCALE ZONE INFORMATION ON THIS PLAN IS TO BE USED AS A GUIDE ONLY INFORMATION ON THIS PLAN IS TO BE USED AS A GUIDE ONLY. FOR THE DESIGN PROCESS. APPROVED EDP PLANNING CONTROLS NEED TO BE CHECKED AGAINST PRECINCT CODE UPLIFTS. PLANS TO BE READ IN CONJUNCTION WITH THE TERRITORY PLAN ALONG WITH BLOCK DISCLOSURE PLANS AND THE GINNINDERRY DESIGN REQUIREMENTS TO CONFIRM ALL CURRENT CONTROLS PERTAINING TO YOUR BLOCK. 1:200 @A4 AG SECTION **BLOCK PLANNING CONTROLS** CLASSIFICATION LARGE SIZE **FENCING CONTROLS PLAN** SINGLE DWELLING