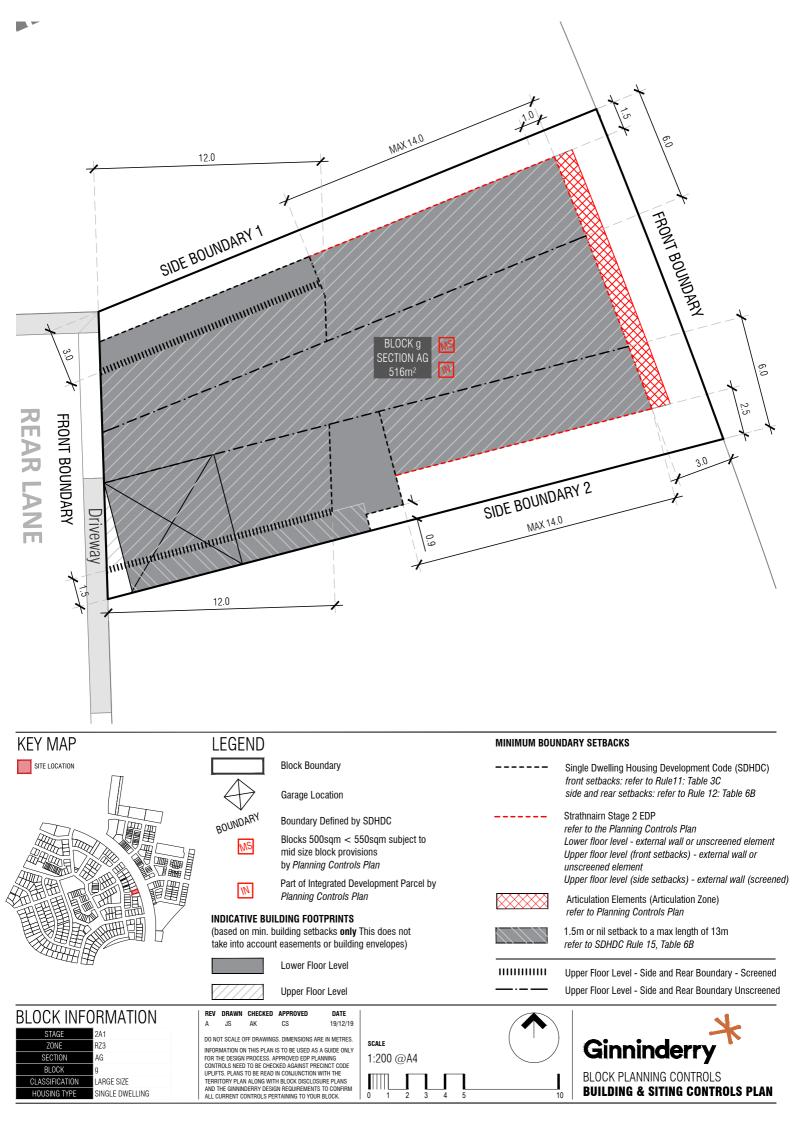

## **BLOCK INFORMATION** REV DRAWN CHECKED APPROVED DATE 19/12/19 JS AK CS DO NOT SCALE OFF DRAWINGS. DIMENSIONS ARE IN METRES Ginninderry RZ3 SCALE ZONE INFORMATION ON THIS PLAN IS TO BE USED AS A GUIDE ONLY INFORMATION ON THIS PLAN IS TO BE USED AS A GUIDE ONLY. FOR THE DESIGN PROCESS. APPROVED EDP PLANNING CONTROLS NEED TO BE CHECKED AGAINST PRECINCT CODE UPLIFTS. PLANS TO BE READ IN CONJUNCTION WITH THE TERRITORY PLAN ALONG WITH BLOCK DISCLOSURE PLANS AND THE GINNINDERRY DESIGN REQUIREMENTS TO CONFIRM ALL CURRENT CONTROLS PERTAINING TO YOUR BLOCK. 1:200 @A4 AG SECTION **BLOCK PLANNING CONTROLS** CLASSIFICATION LARGE SIZE **FENCING CONTROLS PLAN** SINGLE DWELLING