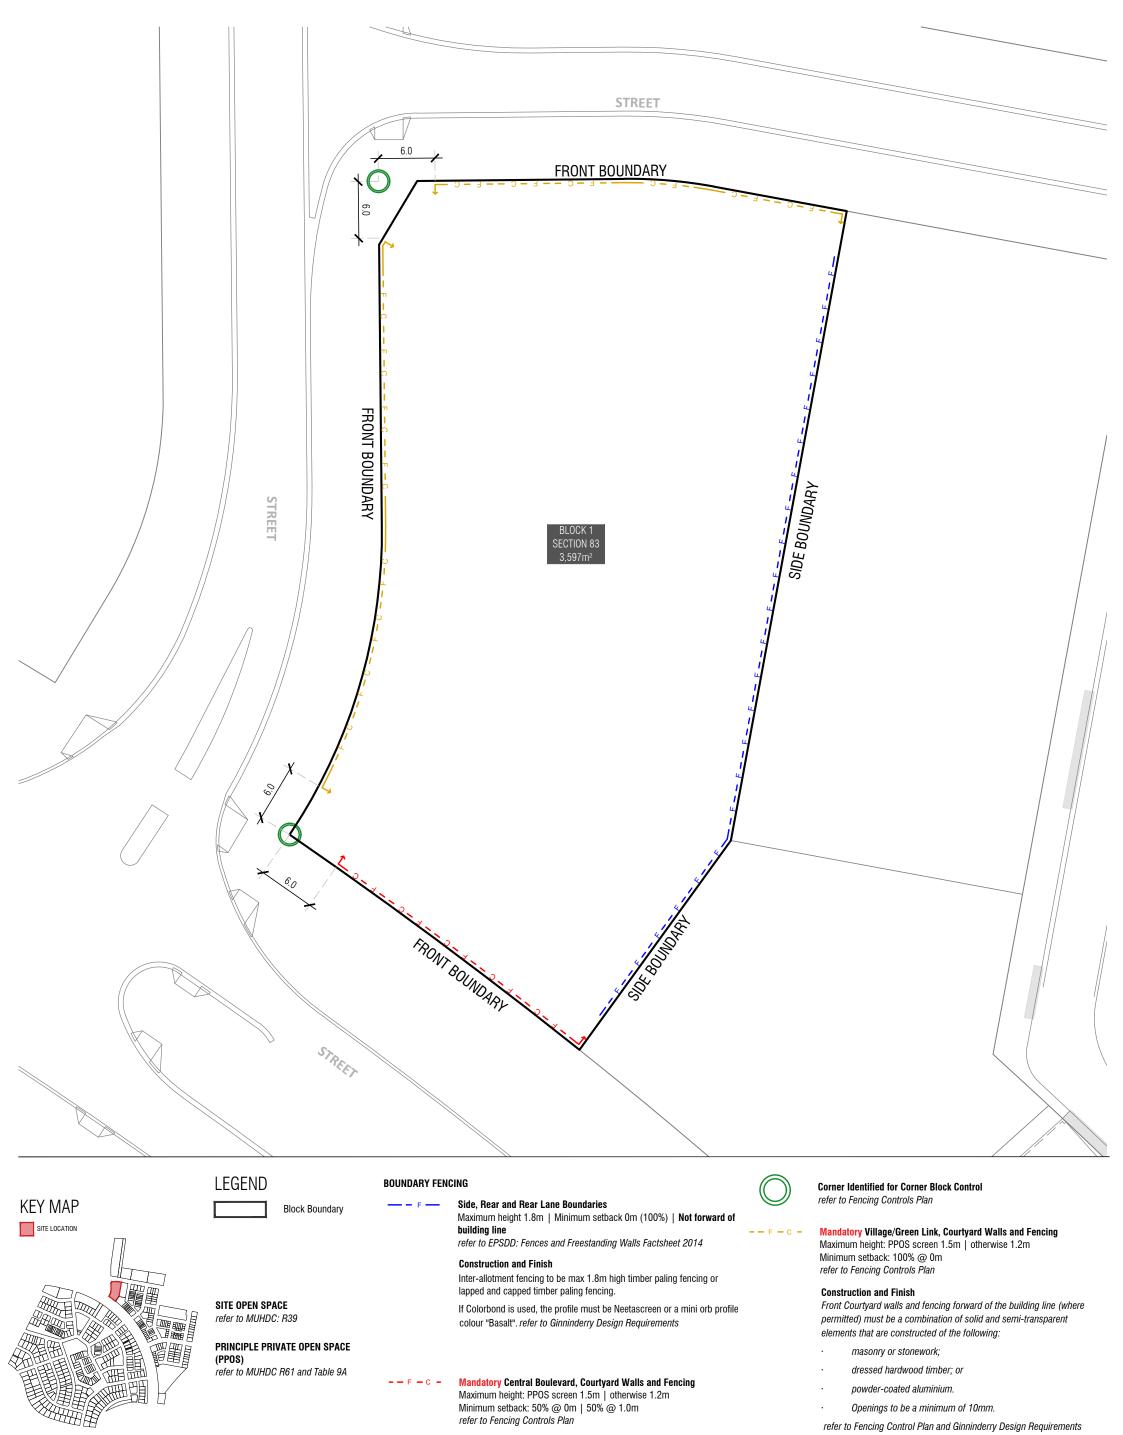

## Services

Refer to Block Disclosure Plan for location of service access to this block. Proposed Fencing and Courtyard Walls to integrate service ties and meters.

Ginninderry

BLOCK PLANNING CONTROLS
FENCING CONTROLS PLAN

Return Boundary Fencing to Building Line or Side Fence