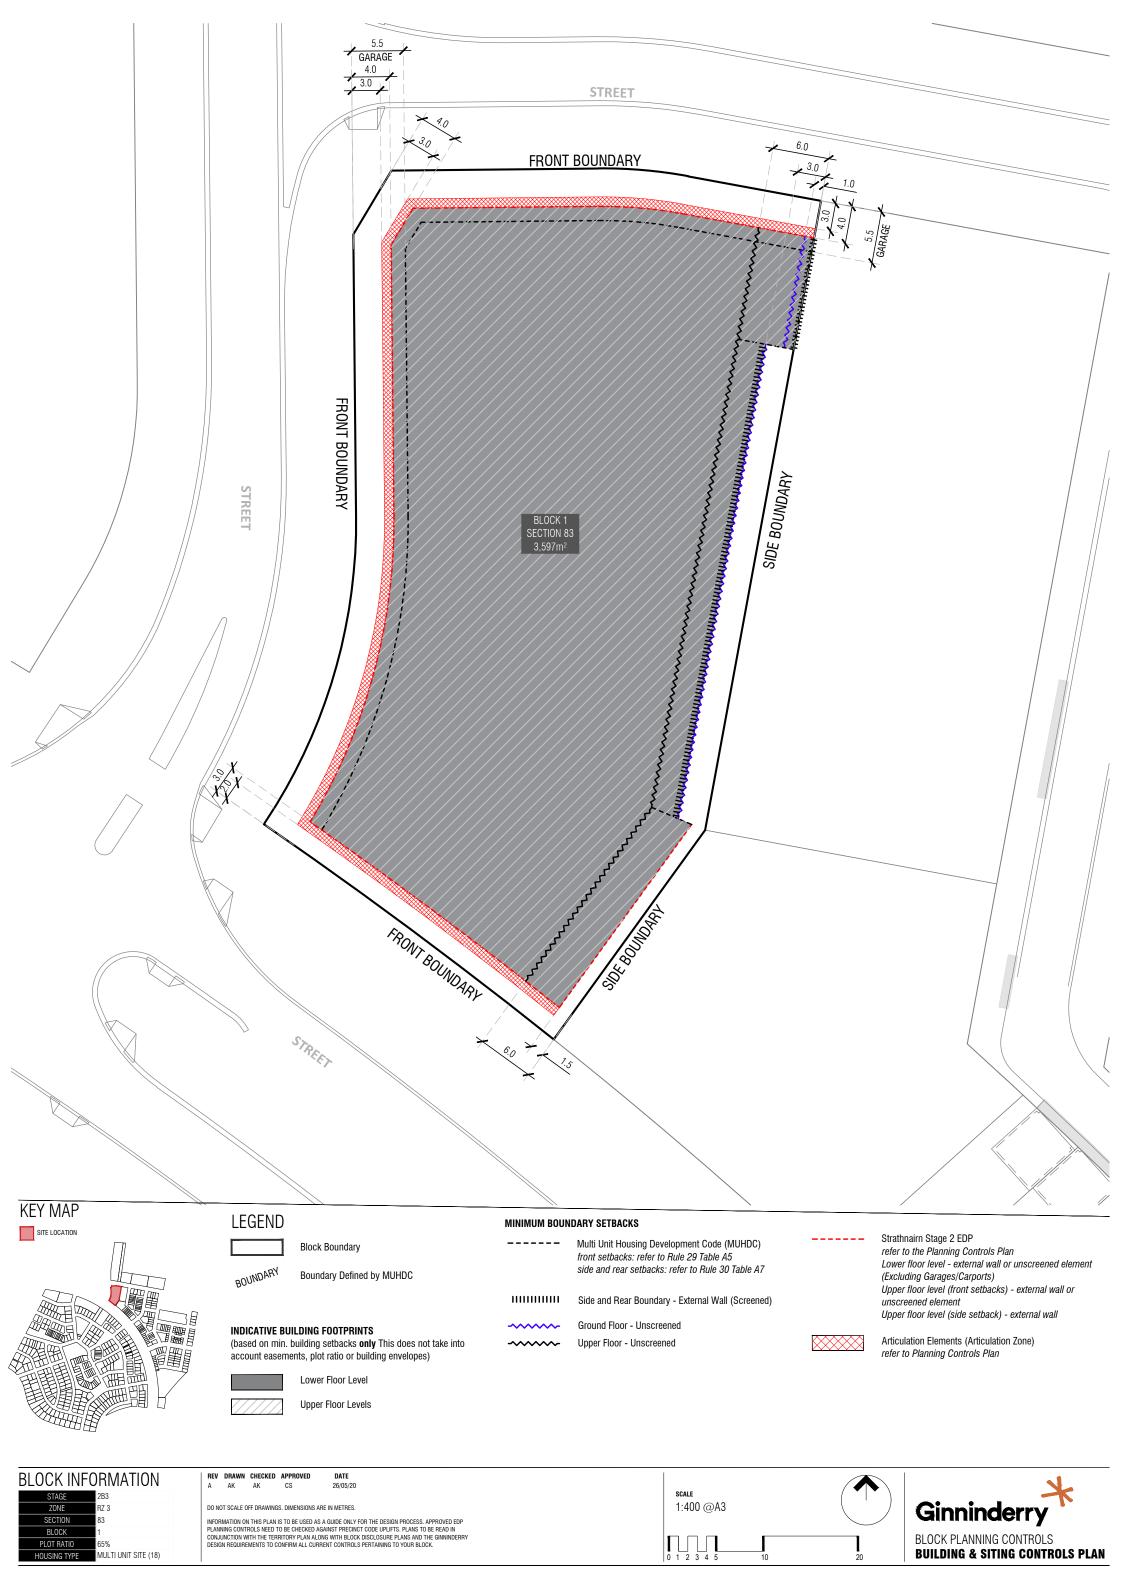

MULTI UNIT SITE (18)

V DRAWN CHECKED APPROVED

DATE 26/05/20

DO NOT SCALE OFF DRAWINGS. DIMENSIONS ARE IN METRES.

INFORMATION ON THIS PLAN IS TO BE USED AS A GUIDE ONLY FOR THE DESIGN PROCESS. APPROVED EDP PLANNING CONTROLS NEED TO BE CHECKED AGAINST PRECINCT CODE UPIETS, PLANS TO BE READ IN COMUNICTION WITH THE TERRITORY PLAN ALONG WITH BLOCK DISCLOSURE PLANS AND THE GINNINDERRY DESIGN REQUIREMENTS TO CONFIRM ALL CURRENT CONTROLS PERTAINING TO YOUR BLOCK.