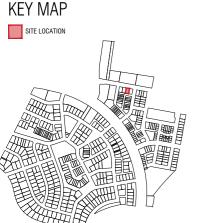

| BLOCK INFORMATIO |                 |
|------------------|-----------------|
| STAGE            | 2B2             |
| ZONE             | RZ 3            |
| SECTION          | 82              |
| BLOCK            | 12              |
| CLASSIFICATION   | MID SIZE        |
| HOUSING TYPE     | SINGLE DWELLING |
|                  |                 |