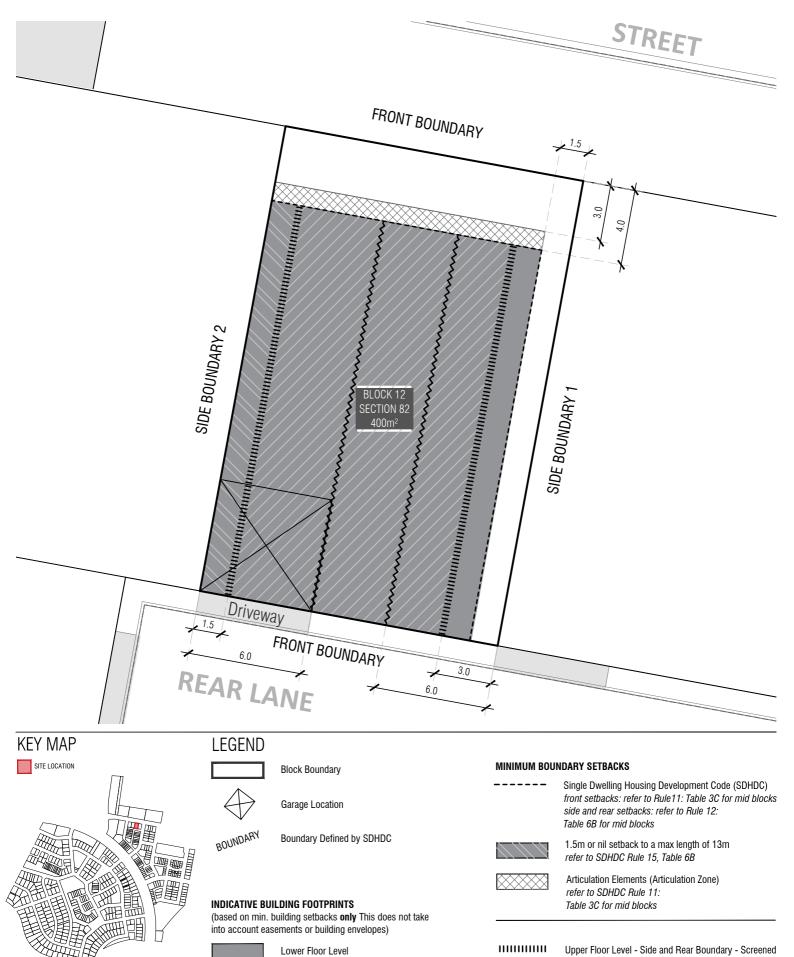

# Ginninderry **BLOCK PLANNING CONTROLS BUILDING & SITING CONTROLS PLAN**

Upper Floor Level - Side and Rear Boundary Unscreened

PRINCIPLE PRIVATE OPEN SPACE (PPOS)

R39 for mid size blocks

refer to SDHDC R41 and Table 8

| BLOCK INFORMATIO |                 |
|------------------|-----------------|
| STAGE            | 2B2             |
| ZONE             | RZ 3            |
| SECTION          | 82              |
| BLOCK            | 12              |
| CLASSIFICATION   | MID SIZE        |
| HOUSING TYPE     | SINGLE DWELLING |
|                  |                 |