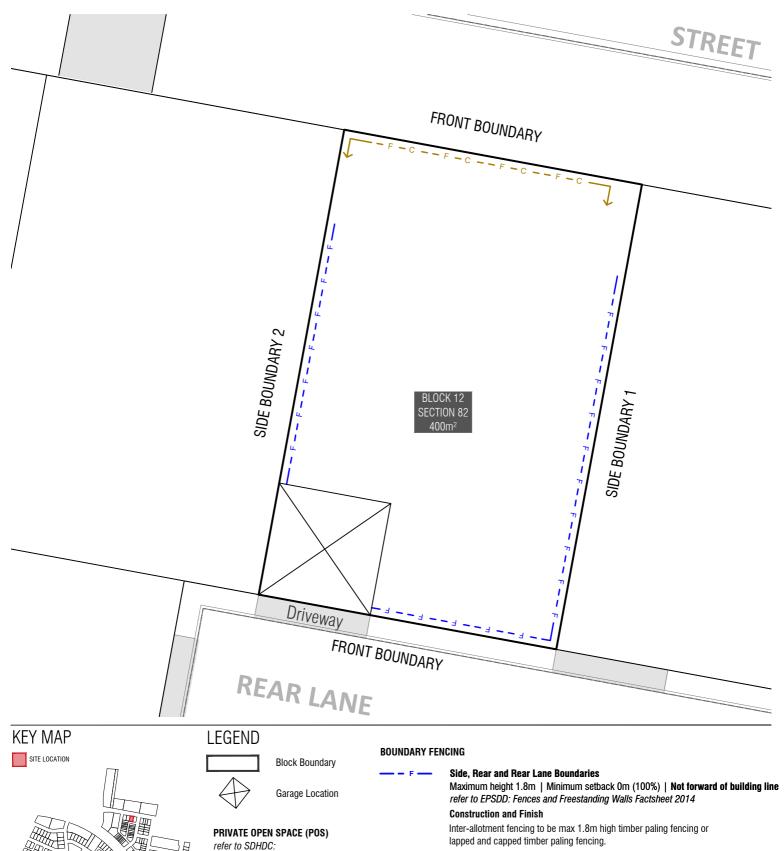

Refer to Block Disclosure Plan for location of service access to this block. Proposed Fencing and Courtyard Walls to integrate service ties and meters.

DATE

lapped and capped timber paling fencing.

If Colorbond is used, the profile must be Neetascreen or a mini orb profile colour "Basalt". refer to Ginninderry Design Requirements

### Mandatory Village/Green Link, Courtyard Walls and Fencing

Maximum height: PPOS screen 1.5m | otherwise 1.2m Minimum setback: 50% @ 0m | 50% @ 0.8m refer to Fencing Controls Plan

Return Boundary Fencing to Building Line or Side Fence