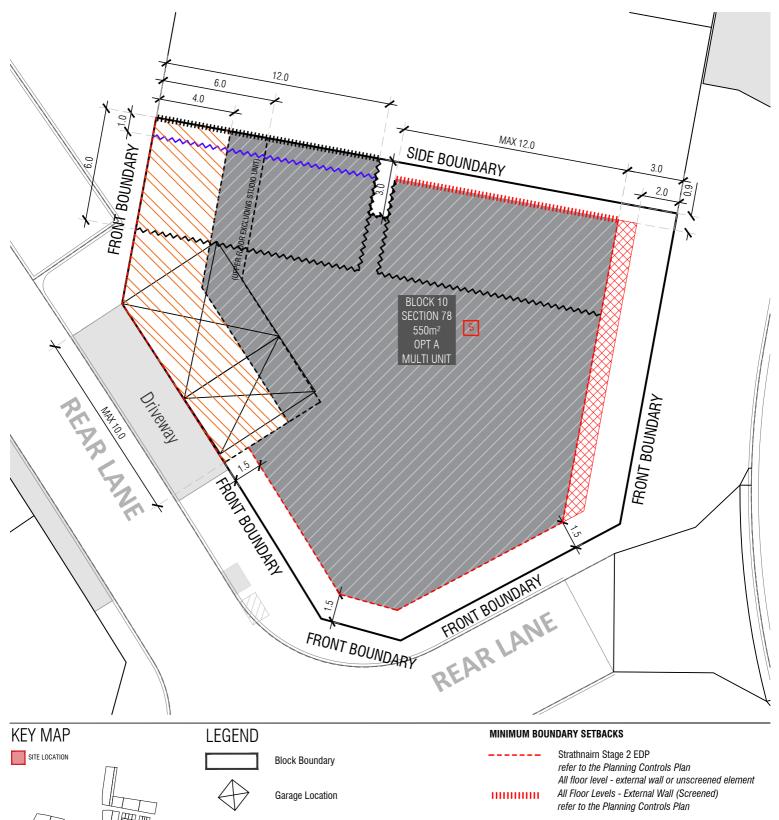

BOUNDARY

Boundary Defined by MUHDC

S

Mandatan Ormanilana Black

Mandatory Surveillance Block
- Where delivered as a Studio Unit above a garage by *Planning Controls Plan* 

## INDICATIVE BUILDING FOOTPRINTS

(based on min. building setbacks **only** This does not take into account easements, plot ratio or building envelopes)

Lower Floor Level

Upper Floor Level

Garage / Carport / Studio Unit Only

Articulation Elements (Articulation Zone)
refer to Planning Controls Plan

Multi Unit Housing Development Code (MUHDC)

---- front setbacks: refer to Rule 29 Table A5

IIIIIIIIII Side and Rear Boundary - External Wall (Screened)

Ground Floor - Unscreened
Upper Floor - Unscreened

## RI OCK INFORMATION

| DLUCK INFUNIVIATIO |            |
|--------------------|------------|
| STAGE              | 2B2        |
| ZONE               | RZ 3       |
| SECTION            | 78         |
| BLOCK              | 10         |
| PLOT RATIO         | 65%        |
| HOUSING TYPE       | MULTI UNIT |