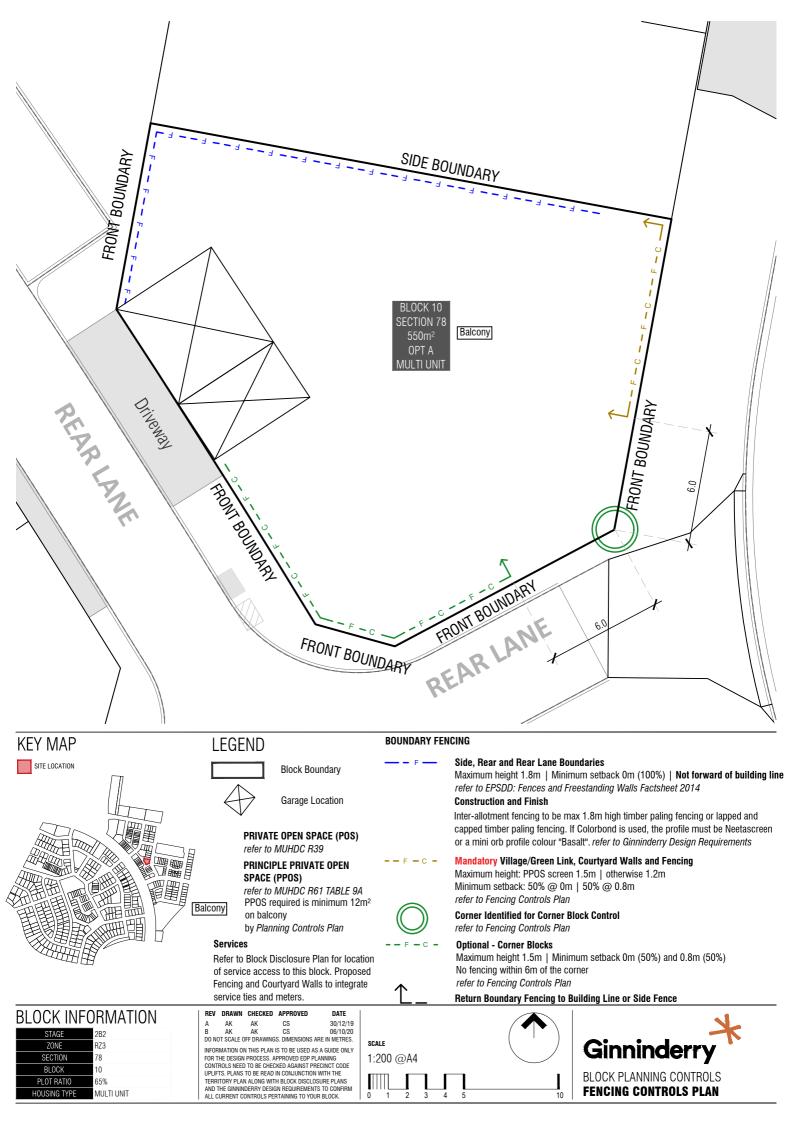

## RI OCK INFORMATION

| DLUCK INFUNIVIATIO |            |
|--------------------|------------|
| STAGE              | 2B2        |
| ZONE               | RZ 3       |
| SECTION            | 78         |
| BLOCK              | 10         |
| PLOT RATIO         | 65%        |
| HOUSING TYPE       | MULTI UNIT |

REV DRAWN CHECKED APPROVED DATE
A AK AK CS 30/12/18
B AK AK CS 30/12/19
DO NOT SCALE OFF DRAWINGS. DIMENSIONS ARE IN METIES.
INFORMATION ON THIS PLAN IS TO BE USED AS A GUIDE ONLY
FOR THE DESIGN PROCESS. APPROVED EDP PLANNING
CONTROLS NEED TO BE CHECKED AGAINST PRECINCT CODE
UPLIETS. PLANS TO BE READ IN CONJUNCTION WITH THE
TERRITORY PLAN ALONG WITH BLOCK DISCLOSURE PLANS
AND THE GININDEDREY DESIGN REQUIREMENTS TO CONFIRM
ALL CURRENT CONTROLS PERTAINING TO YOUR BLOCK.